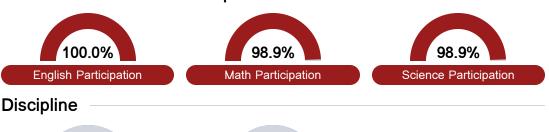

### Student Assessment Participation

Chronic Absenteeism

\$14,197.87

Per-Pupil Expenditure

Post-Secondary Enrollment

**Advanced Course** Participation