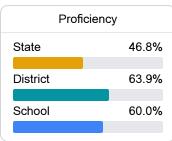

#### Student Performance

The following information shows each level of student performance on statewide assessments.