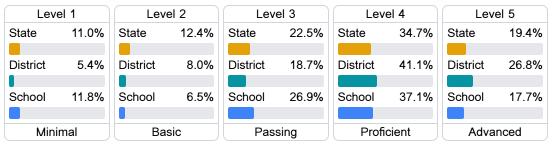

Grades are based on student achievement, student growth, student participation in testing, and other academic measures. COVID - 19 pandemic disruptions continue to be reflected in 2021 - 2022 accountability data, particularly growth data.

#### Math

Measurements of student performance on the statewide math assessment.







## **English**

Measurements of student performance on the statewide English language arts (ELA) assessment.







#### Other Measures

Other measurements of student performance that factor into the accountability grade.













## **Teacher Data**

51.3





## **Detailed Assessment and Other Data**

#### Student Performance

The following information shows each level of student performance on statewide assessments.

#### Math



#### English



#### Science



### Student Assessment Participation









Chronic Absenteeism



\$14,197.87

Per-Pupil Expenditure



Post-Secondary Enrollment



**Advanced Course** Participation