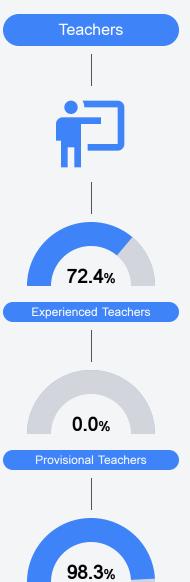

ger Drive Florence, MS 39073



Russell Granberry rus200@rcsd.ms

## School Accountability Grade Components

Mississippi's accountability system assigns "A" through "F" letter grades for schools and districts. Grades are based on student achievement, student growth, student participation in testing, and other academic measures. COVID - 19 pandemic disruptions continue to be reflected in 2021 - 2022 accountability data, particularly growth data.

#### Math

Measurements of student performance on the statewide math assessment.







## **English**

Measurements of student performance on the statewide English language arts (ELA) assessment.







#### Other Measures

Other measurements of student performance that factor into the accountability grade.













## **Teacher Data**

51.3





## **Detailed Assessment and Other Data**

#### Student Performance

The following information shows each level of student performance on statewide assessments.

#### Math



#### English



#### Science



### Student Assessment Participation









Chronic Absenteeism



\$14,197.87

Per-Pupil Expenditure



Post-Secondary Enrollment



**Advanced Course** Participation