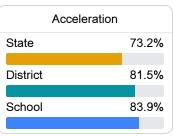

#### Other Measures

Other measurements of student performance that factor into the accountability grade.