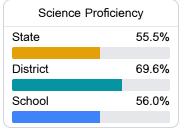

#### Student Performance

The following information shows each level of student performance on statewide assessments.

#### Science