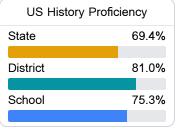

#### Student Performance

The following information shows each level of student performance on statewide assessments.

#### Science