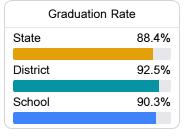

#### Other Measures

Other measurements of student performance that factor into the accountability grade.