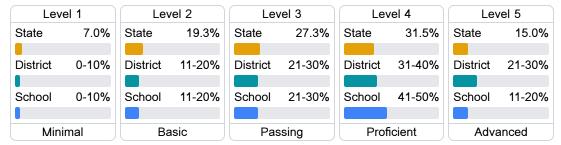

rades for schools and districts. Grades are based on student achievement, student growth, student participation in testing, and other academic measures. COVID - 19 pandemic disruptions continue to be reflected in 2021 - 2022 accountability data, particularly growth data.

#### Math

Measurements of student performance on the statewide math assessment.







## **English**

Measurements of student performance on the statewide English language arts (ELA) assessment.







#### Other Measures

Other measurements of student performance that factor into the accountability grade.













## **Teacher Data**

51.3





## **Detailed Assessment and Other Data**

#### Student Performance

The following information shows each level of student performance on statewide assessments.

#### Math



#### English



#### Science



### Student Assessment Participation









Chronic Absenteeism



\$14,197.87

Per-Pupil Expenditure



Post-Secondary Enrollment



**Advanced Course** Participation