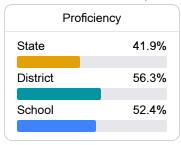

#### Student Performance

The following information shows each level of student performance on statewide assessments.