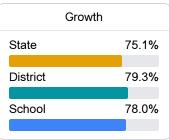

#### Other Measures

Other measurements of student performance that factor into the accountability grade.

**Teacher Data** 

105.6