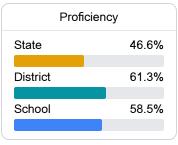

#### Student Performance

The following information shows each level of student performance on statewide assessments.