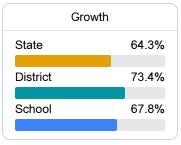

#### Other Measures

Other measurements of student performance that factor into the accountability grade.

**Teacher Data** 

105.6