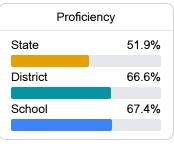

#### Other Measures

Other measurements of student performance that factor into the accountability grade.

**Teacher Data** 

105.6