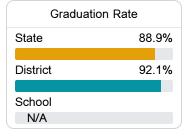

#### Other Measures

Other measurements of student performance that factor into the accountability grade.

**Teacher Data** 

105.6