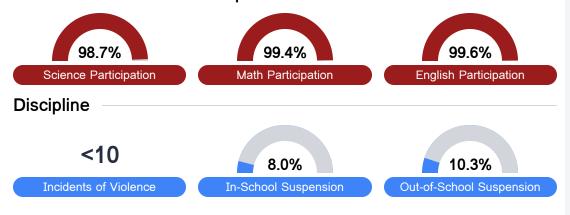

ity system assigns "A" through "F" letter grades for schools and districts. Grades are based on student achievement, student growth, student participation in testing, and other academic measures.

#### Math

Measurements of student performance on the statewide math assessment.







#### **English**

Measurements of student performance on the statewide English language arts (ELA) assessment.







#### Other Measures

Other measurements of student performance that factor into the accountability grade.













**Teacher Data** 

105.6





#### **Detailed Assessment and Other Data**

#### Student Performance

The following information shows each level of student performance on statewide assessments.

#### Math



#### English



#### Science



#### Student Assessment Participation



## Other Data



Chronic Absenteeism



\$10,246.73

Per-Pupil Expenditure