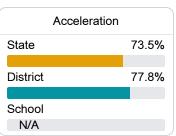

#### Other Measures

Other measurements of student performance that factor into the accountability grade.

**Teacher Data** 

105.6