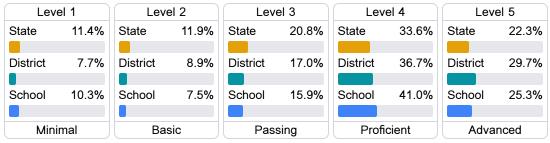

#### Student Performance

The following information shows each level of student performance on statewide assessments.

#### English