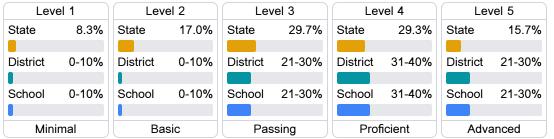

#### Student Performance

The following information shows each level of student performance on statewide assessments.

#### Math