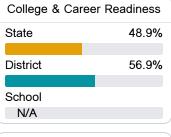

#### Other Measures

Other measurements of student performance that factor into the accountability grade.

**Teacher Data** 

105.6