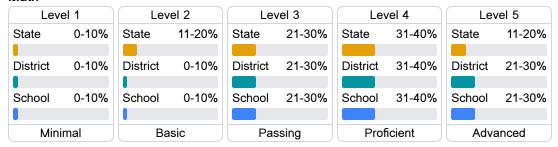

#### Student Performance

The following information shows each level of student performance on statewide assessments.

#### Math