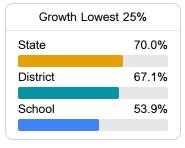

#### Other Measures

Other measurements of student performance that factor into the accountability grade.

**Teacher Data** 

105.6