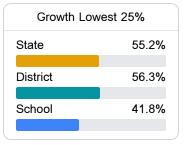

#### Student Performance

The following information shows each level of student performance on statewide assessments.