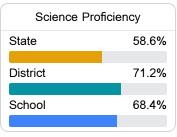

#### Student Performance

The following information shows each level of student performance on statewide assessments.

#### Science