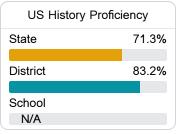

#### Student Performance

The following information shows each level of student performance on statewide assessments.