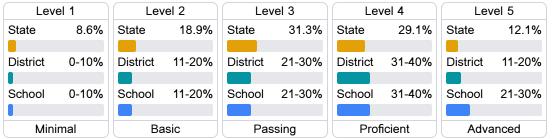

## Student Performance

The following information shows each level of student performance on statewide assessments.

#### English