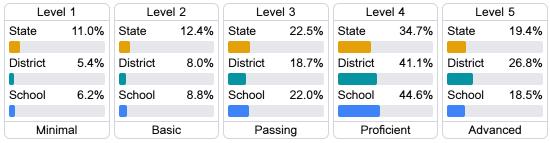

## Student Performance

The following information shows each level of student performance on statewide assessments.

## Science