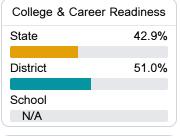

#### Other Measures

Other measurements of student performance that factor into the accountability grade.