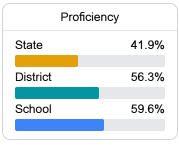

## **English**

Measurements of student performance on the statewide English language arts (ELA) assessment.