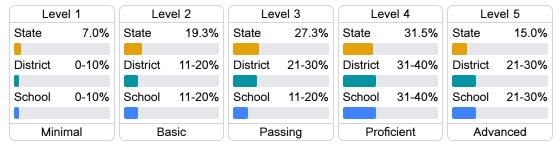

## Student Performance

The following information shows each level of student performance on statewide assessments.

#### Math