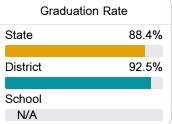

#### Other Measures

Other measurements of student performance that factor into the accountability grade.