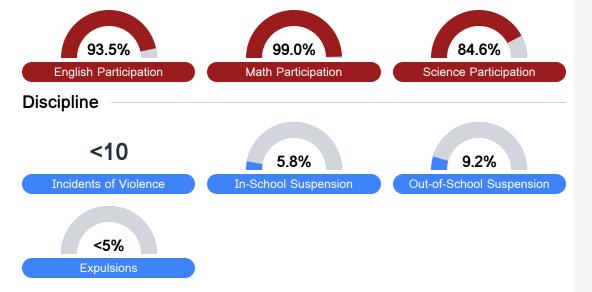

## Student Assessment Participation

Chronic Absenteeism

\$9,092.77

Per-Pupil Expenditure