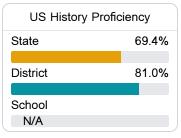

MS 39232



Shea Taylor shea.taylor@rcsd.ms

Identified for

Additional Targeted Support and Improvement

## School Accountability Grade Components

Mississippi's accountability system assigns "A" through "F" letter grades for schools and districts. Grades are based on student achievement, student growth, student participation in testing, and other academic measures. COVID - 19 pandemic disruptions continue to be reflected in 2021 - 2022 accountability data, particularly growth data.

### Math

Measurements of student performance on the statewide math assessment.







## **English**

Measurements of student performance on the statewide English language arts (ELA) assessment.







#### Other Measures

Other measurements of student performance that factor into the accountability grade.













## **Teacher Data**

103.4







Experienced Teachers



Provisional Teachers



In-Field Teachers



## **Detailed Assessment and Other Data**

## Student Performance

The following information shows each level of student performance on statewide assessments.

#### Math



#### English



## Science



## Student Assessment Participation







Chronic Absenteeism



\$9,092.77

Per-Pupil Expenditure