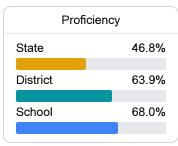

## School Report Card 2021 - 2022

For more detailed information, please visit https://msrc.mdek12.org.



# Northwest Rankin Middle School

Rankin County School District



One Paw Print Place Flowood, MS 39232



Shea Taylor shea.taylor@rcsd.ms

Identified for

Additional Targeted Support and Improvement

## School Accountability Grade Components

Mississippi's accountability system assigns "A" through "F" letter grades for schools and districts. Grades are based on student achievement, student growth, student participation in testing, and other academic measures. COVID - 19 pandemic disruptions continue to be reflected in 2021 - 2022 accountability data, particularly growth data.

### Math

Measurements of student performance on the statewide math assessment.







## **English**

Measurements of student performance on the statewide English language arts (ELA) assessment.







#### Other Measures

Other measurements of student performance that factor into the accountability grade.













## **Teacher Data**

103.4







Experienced Teachers



Provisional Teachers



In-Field Teachers



## **Detailed Assessment and Other Data**

## Student Performance

The following information shows each level of student performance on statewide assessments.

#### Math



#### English



## Science



## Student Assessment Participation







Chronic Absenteeism



\$9,092.77

Per-Pupil Expenditure