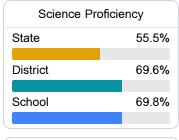

39232



Shea Taylor shea.taylor@rcsd.ms

Identified for

Additional Targeted Support and Improvement

## School Accountability Grade Components

Mississippi's accountability system assigns "A" through "F" letter grades for schools and districts. Grades are based on student achievement, student growth, student participation in testing, and other academic measures. COVID - 19 pandemic disruptions continue to be reflected in 2021 - 2022 accountability data, particularly growth data.

### Math

Measurements of student performance on the statewide math assessment.







## **English**

Measurements of student performance on the statewide English language arts (ELA) assessment.







#### Other Measures

Other measurements of student performance that factor into the accountability grade.













## **Teacher Data**

103.4







Experienced Teachers



Provisional Teachers



In-Field Teachers



## **Detailed Assessment and Other Data**

## Student Performance

The following information shows each level of student performance on statewide assessments.

#### Math



#### English



## Science



## Student Assessment Participation







Chronic Absenteeism



\$9,092.77

Per-Pupil Expenditure