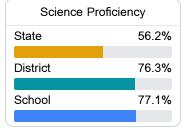

#### Student Performance

The following information shows each level of student performance on statewide assessments.

#### Science