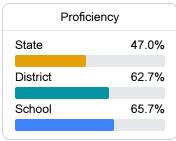

## Math

Measurements of student performance on the statewide math assessment.

# **English**

Measurements of student performance on the statewide English language arts (ELA) assessment.