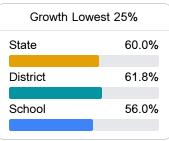

# School Report Card 2018 - 2019

For more detailed information, please visit <a href="https://msrc.mdek12.org">https://msrc.mdek12.org</a>.



# Northwest Rankin Middle School

Rankin County School District



One Paw Print Place Flowood, MS 39232



Shea Taylor shea.taylor@rcsd.ms

# School Accountability Grade Components

Mississippi's accountability system assigns "A" through "F" letter grades for schools and districts. Grades are based on student achievement, student growth, student participation in testing, and other academic measures.

## Math

Measurements of student performance on the statewide math assessment.







# **English**

Measurements of student performance on the statewide English language arts (ELA) assessment.







#### Other Measures

Other measurements of student performance that factor into the accountability grade.





| College & Career Readiness |       |
|----------------------------|-------|
| State                      | 37.4% |
|                            |       |
| District                   | 52.8% |
|                            |       |
| School                     |       |
| N/A                        |       |
|                            |       |







## **Teacher Data**

68.9



**In-Field Teachers** 



# **Detailed Assessment and Other Data**

#### Student Performance

The following information shows each level of student performance on statewide assessment