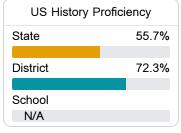

#### Student Performance

The following information shows each level of student performance on statewide assessments.