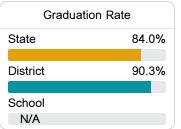

#### Other Measures

Other measurements of student performance that factor into the accountability grade.

| College & Career Readiness |       |
|----------------------------|-------|
| State                      | 37.4% |
|                            |       |
| District                   | 52.8% |
|                            |       |
| School                     |       |
| N/A                        |       |
|                            |       |