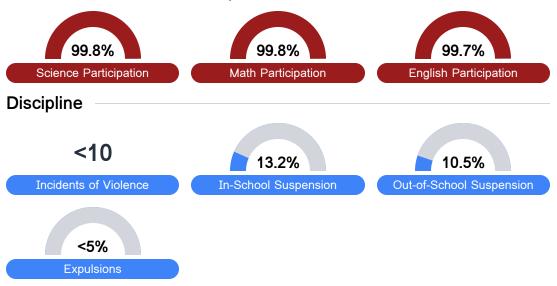

# Student Assessment Participation

<sup>\*</sup> Source: 2017-2018 Civil Rights Data Collection