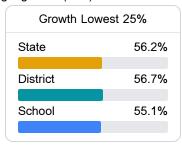

#### Student Performance

The following information shows each level of student performance on statewide assessments.