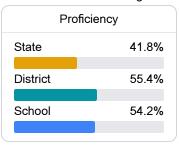

#### Student Performance

The following information shows each level of student performance on statewide assessments.