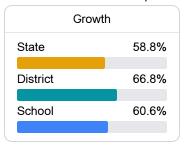

# School Report Card 2018 - 2019

For more detailed information, please visit <a href="https://msrc.mdek12.org">https://msrc.mdek12.org</a>.



# Northwest Rankin Middle School

Rankin County School District



One Paw Print Place Flowood, MS 39232



Shea Taylor shea.taylor@rcsd.ms

# School Accountability Grade Components

Mississippi's accountability system assigns "A" through "F" letter grades for schools and districts. Grades are based on student achievement, student growth, student participation in testing, and other academic measures.

## Math

Measurements of student performance on the statewide math assessment.







# **English**

Measurements of student performance on the statewide English language arts (ELA) assessment.







#### Other Measures

Other measurements of student performance that factor into the accountability grade.





| College & Career Readiness |       |
|----------------------------|-------|
| State                      | 37.4% |
|                            |       |
| District                   | 52.8% |
|                            |       |
| School                     |       |
| N/A                        |       |
|                            |       |







## **Teacher Data**

68.9



**In-Field Teachers** 



# **Detailed Assessment and Other Data**

#### Student Performance

The following information shows each level of student performance on statewide assessments.

#### Math



## English



#### Science



# Student Assessment Participation



<sup>\*</sup> Source: 2017-2