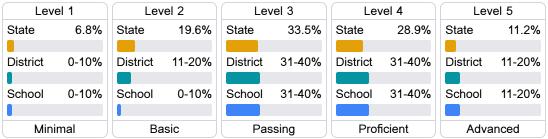

ts of student performance on the statewide English language arts (ELA) assessment.







#### Other Measures

Other measurements of student performance that factor into the accountability grade.





| College & Career Readiness |       |
|----------------------------|-------|
| State                      | 37.4% |
|                            |       |
| District                   | 52.8% |
|                            |       |
| School                     |       |
| N/A                        |       |
|                            |       |







## **Teacher Data**

68.9



**In-Field Teachers** 



# **Detailed Assessment and Other Data**

#### Student Performance

The following information shows each level of student performance on statewide assessments.

#### Math



## English



#### Science



# Student Assessment Participation



<sup>\*</sup> Source: 2017-2018 Civil Rights Data Collection

# Other Data Chronic Absenteeism \$9,356.73 Per-Pupil Expenditure



**Advanced Course** Participation