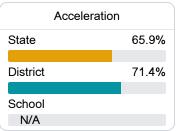

#### Other Measures

Other measurements of student performance that factor into the accountability grade.

| College & Career Readiness |       |
|----------------------------|-------|
| State                      | 37.4% |
|                            |       |
| District                   | 52.8% |
|                            |       |
| School                     |       |
| N/A                        |       |
|                            |       |