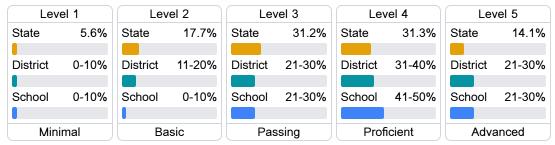

**

Measurements of student performance on the statewide English language arts (ELA) assessment.







#### Other Measures

Other measurements of student performance that factor into the accountability grade.





| College & Career Readiness |       |
|----------------------------|-------|
| State                      | 37.4% |
|                            |       |
| District                   | 52.8% |
|                            |       |
| School                     |       |
| N/A                        |       |
|                            |       |







## **Teacher Data**

68.9



**In-Field Teachers** 



# **Detailed Assessment and Other Data**

#### Student Performance

The following information shows each level of student performance on statewide assessments.

#### Math



## English



#### Science



# Student Assessment Participation



<sup>\*</sup> Source: 2017-2018 Civil Rights Data Collection

# Other Data Chronic Absenteeism \$9,356.73 Per-Pupil Expenditure



**Advanced Course** Participation