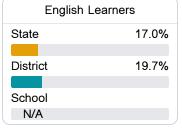

#### Other Measures

Other measurements of student performance that factor into the accountability grade.

| College & Career Readiness |       |
|----------------------------|-------|
| State                      | 37.4% |
|                            |       |
| District                   | 52.8% |
|                            |       |
| School                     |       |
| N/A                        |       |
|                            |       |