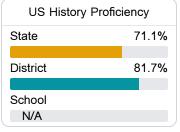

#### Student Performance

The following information shows each level of student performance on statewide assessments.