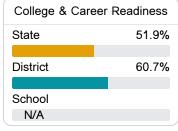

#### Other Measures

Other measurements of student performance that factor into the accountability grade.