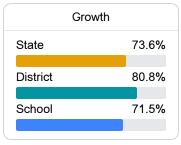

#### Student Performance

The following information shows each level of student performance on statewide assessments.