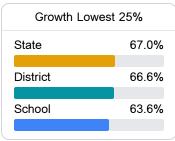

#### Student Performance

The following information shows each level of student performance on statewide assessments.