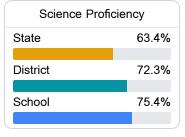

#### Student Performance

The following information shows each level of student performance on statewide assessments.

#### Science