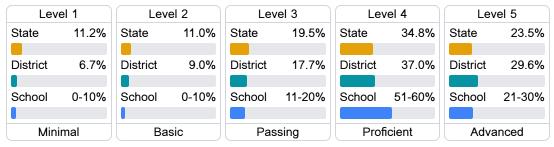

#### Student Performance

The following information shows each level of student performance on statewide assessments.

#### Science