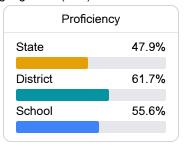

#### Student Performance

The following information shows each level of student performance on statewide assessments.