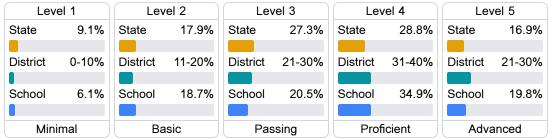

#### **English**

Measurements of student performance on the statewide English language arts (ELA) assessment.

#### Student Performance

The following information shows each level of student performance on statewide assessments.

#### English