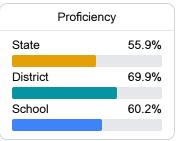

#### Student Performance

The following information shows each level of student performance on statewide assessments.