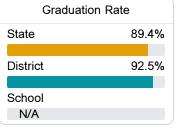

#### Other Measures

Other measurements of student performance that factor into the accountability grade.