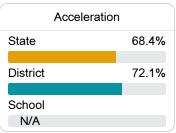

#### Other Measures

Other measurements of student performance that factor into the accountability grade.