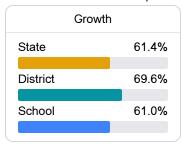

#### Student Performance

The following information shows each level of student performance on statewide assessments.