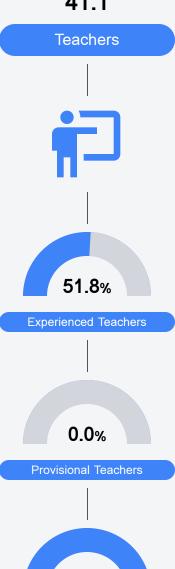

ttps://msrc.mdek12.org</a>.



# Mclaurin Elementary School

Rankin County School District



2693 Star Road Florence, MS 39073



Kristen Langerman kristen.langerman@rcsd.ms

### **School Accountability Grade Components**

Mississippi's accountability system assigns "A" through "F" letter grades for schools and districts. Grades are based on student achievement, student growth, student participation in testing, and other academic measures.

#### Math

Measurements of student performance on the statewide math assessment.







#### **English**

Measurements of student performance on the statewide English language arts (ELA) assessment.







#### Other Measures

Other measurements of student performance that factor into the accountability grade.













#### **Teacher Data**

41.1



97.4%

**In-Field Teachers** 



## Mclaurin Elementary School

#### **Detailed Assessment and Other Data**

#### Student Performance

The following information shows each level of student performance on statewide assessments.

#### Math



#### English



#### Science



#### Student Assessment Participation









Chronic Absenteeism



\$12,097.11

Per-Pupil Expenditure