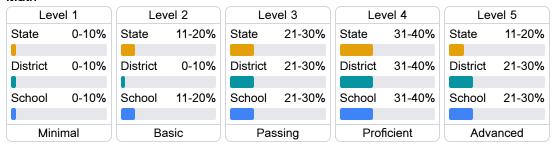

#### Math

Measurements of student performance on the statewide math assessment.

#### Student Performance

The following information shows each level of student performance on statewide assessments.

#### Math