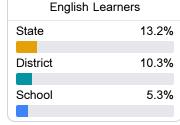

ore detailed information, please visit https://msrc.mdek12.org.



# Mclaurin Elementary School

Rankin County School District



2693 Star Road Florence, MS 39073



Kristen Langerman kristen.langerman@rcsd.ms

## School Accountability Grade Components

Mississippi's accountability system assigns "A" through "F" letter grades for schools and districts. Grades are based on student achievement, student growth, student participation in testing, and other academic measures.

#### Math

Measurements of student performance on the statewide math assessment.







#### **English**

Measurements of student performance on the statewide English language arts (ELA) assessment.







#### Other Measures

Other measurements of student performance that factor into the accountability grade.













### **Teacher Data**

40.7



95.0%

In-Field Teachers



## **Detailed Assessment and Other Data**

#### Student Performance

The following information shows each level of student performance on statewide assessments.

#### Math



#### English



#### Science



#### Student Assessment Participation







Chronic Absenteeism



\$10,287.59

Per-Pupil Expenditure