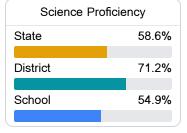

#### Student Performance

The following information shows each level of student performance on statewide assessments.

#### Science