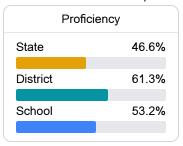

#### Student Performance

The following information shows each level of student performance on statewide assessments.