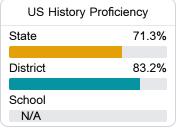

#### Student Performance

The following information shows each level of student performance on statewide assessments.