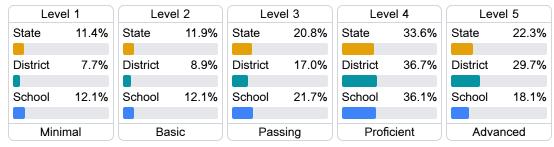

#### Student Performance

The following information shows each level of student performance on statewide assessments.

#### English