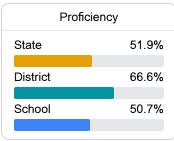

#### Student Performance

The following information shows each level of student performance on statewide assessments.