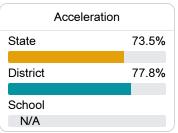

or more detailed information, please visit https://msrc.mdek12.org.



# Mclaurin Elementary School

Rankin County School District



2693 Star Road Florence, MS 39073



Kristen Langerman kristen.langerman@rcsd.ms

## School Accountability Grade Components

Mississippi's accountability system assigns "A" through "F" letter grades for schools and districts. Grades are based on student achievement, student growth, student participation in testing, and other academic measures.

#### Math

Measurements of student performance on the statewide math assessment.







#### **English**

Measurements of student performance on the statewide English language arts (ELA) assessment.







#### Other Measures

Other measurements of student performance that factor into the accountability grade.













### **Teacher Data**

40.7



95.0%

In-Field Teachers



## **Detailed Assessment and Other Data**

#### Student Performance

The following information shows each level of student performance on statewide assessments.

#### Math



#### English



#### Science



#### Student Assessment Participation







Chronic Absenteeism



\$10,287.59

Per-Pupil Expenditure