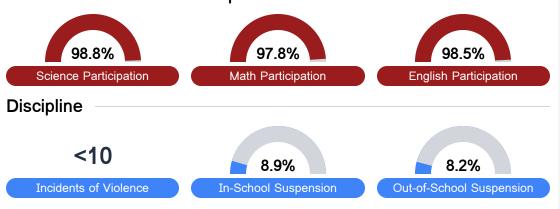

#### Student Assessment Participation

Chronic Absenteeism

\$10,287.59

Per-Pupil Expenditure