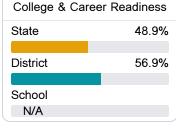

For more detailed information, please visit https://msrc.mdek12.org.



# Mclaurin Elementary School

Rankin County School District



2693 Star Road Florence, MS 39073



Kristen Langerman kristen.langerman@rcsd.ms

## School Accountability Grade Components

Mississippi's accountability system assigns "A" through "F" letter grades for schools and districts. Grades are based on student achievement, student growth, student participation in testing, and other academic measures.

#### Math

Measurements of student performance on the statewide math assessment.







#### **English**

Measurements of student performance on the statewide English language arts (ELA) assessment.







#### Other Measures

Other measurements of student performance that factor into the accountability grade.













### **Teacher Data**

40.7



95.0%

In-Field Teachers



## **Detailed Assessment and Other Data**

#### Student Performance

The following information shows each level of student performance on statewide assessments.

#### Math



#### English



#### Science



#### Student Assessment Participation







Chronic Absenteeism



\$10,287.59

Per-Pupil Expenditure