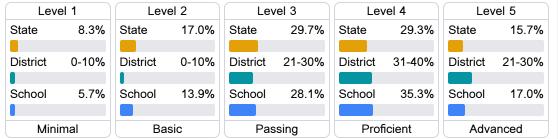

#### Student Performance

The following information shows each level of student performance on statewide assessments.

#### Math