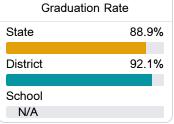

more detailed information, please visit https://msrc.mdek12.org.



# Mclaurin Elementary School

Rankin County School District



2693 Star Road Florence, MS 39073



Kristen Langerman kristen.langerman@rcsd.ms

## School Accountability Grade Components

Mississippi's accountability system assigns "A" through "F" letter grades for schools and districts. Grades are based on student achievement, student growth, student participation in testing, and other academic measures.

#### Math

Measurements of student performance on the statewide math assessment.







#### **English**

Measurements of student performance on the statewide English language arts (ELA) assessment.







#### Other Measures

Other measurements of student performance that factor into the accountability grade.













### **Teacher Data**

40.7



95.0%

In-Field Teachers



## **Detailed Assessment and Other Data**

#### Student Performance

The following information shows each level of student performance on statewide assessments.

#### Math



#### English



#### Science



#### Student Assessment Participation







Chronic Absenteeism



\$10,287.59

Per-Pupil Expenditure