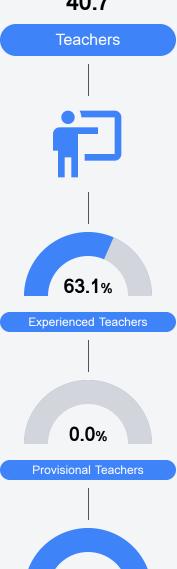

se visit https://msrc.mdek12.org.



# Mclaurin Elementary School

Rankin County School District



2693 Star Road Florence, MS 39073



Kristen Langerman kristen.langerman@rcsd.ms

## School Accountability Grade Components

Mississippi's accountability system assigns "A" through "F" letter grades for schools and districts. Grades are based on student achievement, student growth, student participation in testing, and other academic measures.

#### Math

Measurements of student performance on the statewide math assessment.







#### **English**

Measurements of student performance on the statewide English language arts (ELA) assessment.







#### Other Measures

Other measurements of student performance that factor into the accountability grade.













### **Teacher Data**

40.7



95.0%

In-Field Teachers



## **Detailed Assessment and Other Data**

#### Student Performance

The following information shows each level of student performance on statewide assessments.

#### Math



#### English



#### Science



#### Student Assessment Participation







Chronic Absenteeism



\$10,287.59

Per-Pupil Expenditure