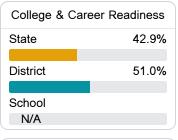

#### Other Measures

Other measurements of student performance that factor into the accountability grade.