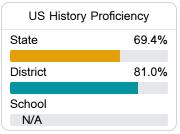

ounty School District



2693 Star Road Florence, MS 39073



Kristen Langerman kristen.langerman@rcsd.ms

## School Accountability Grade Components

Mississippi's accountability system assigns "A" through "F" letter grades for schools and districts. Grades are based on student achievement, student growth, student participation in testing, and other academic measures. COVID - 19 pandemic disruptions continue to be reflected in 2021 - 2022 accountability data, particularly growth data.

## Math

Measurements of student performance on the statewide math assessment.







## **English**

Measurements of student performance on the statewide English language arts (ELA) assessment.







#### Other Measures

Other measurements of student performance that factor into the accountability grade.













#### **Teacher Data**

41.5



95.5%

In-Field Teachers



## **Detailed Assessment and Other Data**

## Student Performance

The following information shows each level of student performance on statewide assessments.

#### Math



#### English



#### Science



## Student Assessment Participation





## Other Data



Chronic Absenteeism



\$10,051.93

Per-Pupil Expenditure