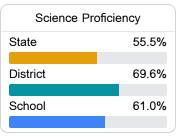

nty School District



2693 Star Road Florence, MS 39073



Kristen Langerman kristen.langerman@rcsd.ms

## School Accountability Grade Components

Mississippi's accountability system assigns "A" through "F" letter grades for schools and districts. Grades are based on student achievement, student growth, student participation in testing, and other academic measures. COVID - 19 pandemic disruptions continue to be reflected in 2021 - 2022 accountability data, particularly growth data.

## Math

Measurements of student performance on the statewide math assessment.







## **English**

Measurements of student performance on the statewide English language arts (ELA) assessment.







#### Other Measures

Other measurements of student performance that factor into the accountability grade.













#### **Teacher Data**

41.5



95.5%

In-Field Teachers



## **Detailed Assessment and Other Data**

## Student Performance

The following information shows each level of student performance on statewide assessments.

#### Math



#### English



#### Science



## Student Assessment Participation





## Other Data



Chronic Absenteeism



\$10,051.93

Per-Pupil Expenditure