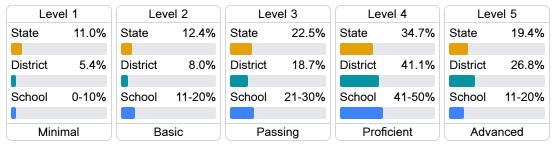

## Student Performance

The following information shows each level of student performance on statewide assessments.

#### Science