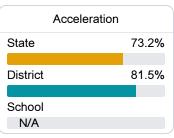

#### Other Measures

Other measurements of student performance that factor into the accountability grade.