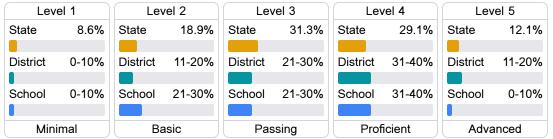

## Student Performance

The following information shows each level of student performance on statewide assessments.

#### English