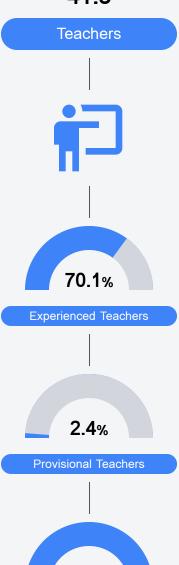

lorence, MS 39073



Kristen Langerman kristen.langerman@rcsd.ms

## School Accountability Grade Components

Mississippi's accountability system assigns "A" through "F" letter grades for schools and districts. Grades are based on student achievement, student growth, student participation in testing, and other academic measures. COVID - 19 pandemic disruptions continue to be reflected in 2021 - 2022 accountability data, particularly growth data.

## Math

Measurements of student performance on the statewide math assessment.







## **English**

Measurements of student performance on the statewide English language arts (ELA) assessment.







#### Other Measures

Other measurements of student performance that factor into the accountability grade.













#### **Teacher Data**

41.5



95.5%

In-Field Teachers



## **Detailed Assessment and Other Data**

## Student Performance

The following information shows each level of student performance on statewide assessments.

#### Math



#### English



#### Science



## Student Assessment Participation





## Other Data



Chronic Absenteeism



\$10,051.93

Per-Pupil Expenditure