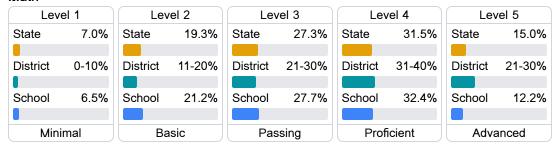

## Student Performance

The following information shows each level of student performance on statewide assessments.

#### Math