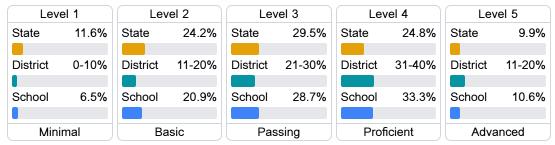

### Student Performance

The following information shows each level of student performance on statewide assessments.