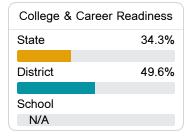

### Other Measures

Other measurements of student performance that factor into the accountability grade.