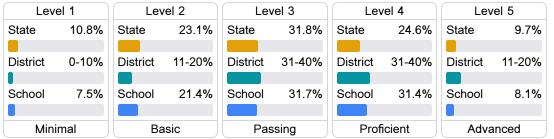

### Student Performance

The following information shows each level of student performance on statewide assessments.

### Math