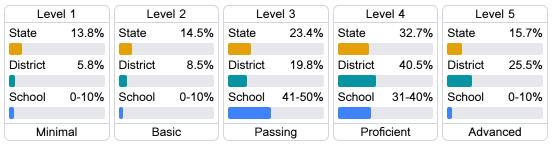

### Student Performance

The following information shows each level of student performance on statewide assessments.

### English