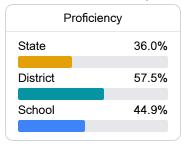

## School Report Card 2020 - 2021

For more detailed information, please visit https://msrc.mdek12.org.



# Mclaurin Elementary School

Rankin County School District



2693 Star Road Florence, MS 39073



Kristen Langerman kristen.langerman@rcsd.ms

Identified for

Additional Targeted Support and Improvement

### School Accountability Grade Components

Mississippi's accountability system assigns "A" through "F" letter grades for schools and districts. Grades are based on student achievement, student growth, student participation in testing, and other academic measures. COVID - 19 pandemic disruptions continue to be reflected in 2021 - 2022 accountability data, particularly growth data.

### Math

Measurements of student performance on the statewide math assessment.



### **English**

Measurements of student performance on the statewide English language arts (ELA) assessment.



### Other Measures

Other measurements of student performance that factor into the accountability grade.











### **Teacher Data**

38.3

**Teachers** 













In-Field Teachers



### **Detailed Assessment and Other Data**

### Student Performance

The following information shows each level of student performance on statewide assessments.

### Math



### English



### Science



### Student Assessment Participation





\* Source: 2017-2018 Civil Rights Data Collection

# Other Data 24.6 % Chronic Absenteeism

Per-Pupil Expenditure

**\$**9,777.61