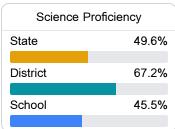

3



Kristen Langerman kristen.langerman@rcsd.ms

Identified for

Additional Targeted Support and Improvement

### School Accountability Grade Components

Mississippi's accountability system assigns "A" through "F" letter grades for schools and districts. Grades are based on student achievement, student growth, student participation in testing, and other academic measures. COVID - 19 pandemic disruptions continue to be reflected in 2021 - 2022 accountability data, particularly growth data.

### Math

Measurements of student performance on the statewide math assessment.



### **English**

Measurements of student performance on the statewide English language arts (ELA) assessment.



### Other Measures

Other measurements of student performance that factor into the accountability grade.











### **Teacher Data**

38.3

**Teachers** 













In-Field Teachers



### **Detailed Assessment and Other Data**

### Student Performance

The following information shows each level of student performance on statewide assessments.

### Math



### English



### Science



### Student Assessment Participation





\* Source: 2017-2018 Civil Rights Data Collection

# Other Data 24.6 % Chronic Absenteeism

Per-Pupil Expenditure

**\$**9,777.61