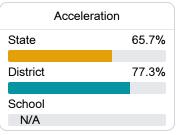

### Other Measures

Other measurements of student performance that factor into the accountability grade.