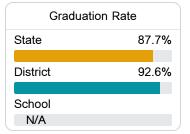

### Other Measures

Other measurements of student performance that factor into the accountability grade.