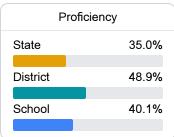

### **English**

Measurements of student performance on the statewide English language arts (ELA) assessment.