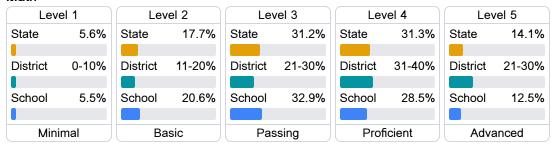

### Student Performance

The following information shows each level of student performance on statewide assessments.

### Math