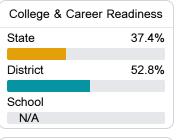

### Other Measures

Other measurements of student performance that factor into the accountability grade.

| US History Proficiency |       |  |
|------------------------|-------|--|
| State                  | 55.7% |  |
| District               | 72.3% |  |
| School                 |       |  |
| N/A                    |       |  |