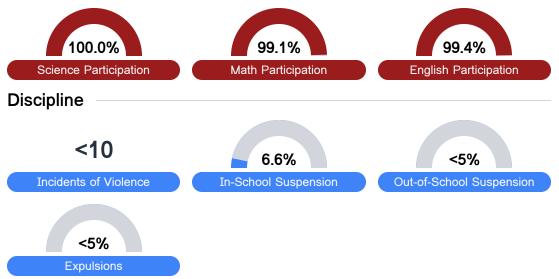

# Student Assessment Participation

<sup>\*</sup> Source: 2017-2018 Civil Rights Data Collection