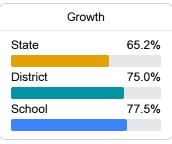

# School Report Card 2018 - 2019

For more detailed information, please visit https://msrc.mdek12.org.



# Mclaurin Elementary School

Rankin County School District



2693 Star Road Florence, MS 39073



Kristen Langerman kristen.langerman@rcsd.ms

Identified for

Additional Targeted Support and Improvement

## School Accountability Grade Components

Mississippi's accountability system assigns "A" through "F" letter grades for schools and districts. Grades are based on student achievement, student growth, student participation in testing, and other academic measures.

### Math

Measurements of student performance on the statewide math assessment.







### **English**

Measurements of student performance on the statewide English language arts (ELA) assessment.







### Other Measures

Other measurements of student performance that factor into the accountability grade.

| US History Proficiency |       |  |
|------------------------|-------|--|
| State                  | 55.7% |  |
| District               | 72.3% |  |
| School                 |       |  |
| N/A                    |       |  |





| Acceleration  |       |  |
|---------------|-------|--|
| State         | 65.9% |  |
| District      | 71.4% |  |
| School<br>N/A |       |  |



| English Learners |       |  |
|------------------|-------|--|
| State            | 17.0% |  |
| District         | 19.7% |  |
| School           | 14.3% |  |
|                  |       |  |