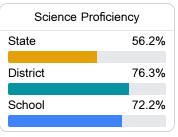

chool Accountability Grade Components

Mississippi's accountability system assigns "A" through "F" letter grades for schools and districts. Grades are based on student achievement, student growth, student participation in testing, and other academic measures.

### Math

Measurements of student performance on the statewide math assessment.







### **English**

Measurements of student performance on the statewide English language arts (ELA) assessment.







### Other Measures

Other measurements of student performance that factor into the accountability grade.

| US History Proficiency |       |  |
|------------------------|-------|--|
| State                  | 55.7% |  |
| District               | 72.3% |  |
| School                 |       |  |
| N/A                    |       |  |





| Acceleration  |       |  |
|---------------|-------|--|
| State         | 65.9% |  |
| District      | 71.4% |  |
| School<br>N/A |       |  |



| English Learners |       |  |
|------------------|-------|--|
| State            | 17.0% |  |
| District         | 19.7% |  |
| School           | 14.3% |  |
|                  |       |  |

### **Teacher Data**

40.5



97.1%

**In-Field Teachers** 



### **Detailed Assessment and Other Data**

### Student Performance

The following information shows each level of student performance on statewide assessments.

### Math



### English



### Science



# Student Assessment Participation



<sup>\*</sup> Source: 2017-2018 Civil Rights Data Collection

# Other Data 11.4 % Chronic Absenteeism

\$8,145.72

Per-Pupil Expenditure