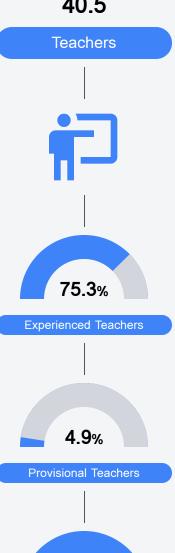

ents of student performance on the statewide English language arts (ELA) assessment.







### Other Measures

Other measurements of student performance that factor into the accountability grade.

| US History Proficiency |       |  |
|------------------------|-------|--|
| State                  | 55.7% |  |
| District               | 72.3% |  |
| School                 |       |  |
| N/A                    |       |  |





| Acceleration  |       |  |
|---------------|-------|--|
| State         | 65.9% |  |
| District      | 71.4% |  |
| School<br>N/A |       |  |



| English Learners |       |  |
|------------------|-------|--|
| State            | 17.0% |  |
| District         | 19.7% |  |
| School           | 14.3% |  |
|                  |       |  |

### **Teacher Data**

40.5



97.1%

**In-Field Teachers** 



### **Detailed Assessment and Other Data**

### Student Performance

The following information shows each level of student performance on statewide assessments.

### Math



### English



### Science



# Student Assessment Participation



<sup>\*</sup> Source: 2017-2018 Civil Rights Data Collection

# Other Data 11.4 % Chronic Absenteeism

\$8,145.72

Per-Pupil Expenditure