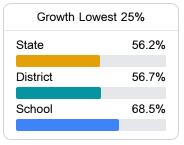

# School Report Card 2018 - 2019

For more detailed information, please visit https://msrc.mdek12.org.



# Mclaurin Elementary School

Rankin County School District



2693 Star Road Florence, MS 39073



Kristen Langerman kristen.langerman@rcsd.ms

Identified for

Additional Targeted Support and Improvement

## School Accountability Grade Components

Mississippi's accountability system assigns "A" through "F" letter grades for schools and districts. Grades are based on student achievement, student growth, student participation in testing, and other academic measures.

### Math

Measurements of student performance on the statewide math assessment.







### **English**

Measurements of student performance on the statewide English language arts (ELA) assessment.







### Other Measures

Other measurements of student performance that factor into the accountability grade.

| US History Proficiency |       |  |
|------------------------|-------|--|
| State                  | 55.7% |  |
| District               | 72.3% |  |
| School                 |       |  |
| N/A                    |       |  |





| Acceleration  |       |  |
|---------------|-------|--|
| State         | 65.9% |  |
| District      | 71.4% |  |
| School<br>N/A |       |  |



| English Learners |       |  |
|------------------|-------|--|
| State            | 17.0% |  |
| District         | 19.7% |  |
| School           | 14.3% |  |
|                  |       |  |

### **Teacher Data**

40.5



97.1%

**In-Field Teachers** 



### **Detailed Assessment and Other Data**

### Student