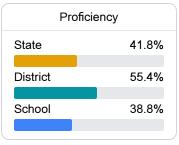

# School Report Card 2018 - 2019

For more detailed information, please visit https://msrc.mdek12.org.



# Mclaurin Elementary School

Rankin County School District



2693 Star Road Florence, MS 39073



Kristen Langerman kristen.langerman@rcsd.ms

Identified for

Additional Targeted Support and Improvement

## School Accountability Grade Components

Mississippi's accountability system assigns "A" through "F" letter grades for schools and districts. Grades are based on student achievement, student growth, student participation in testing, and other academic measures.

### Math

Measurements of student performance on the statewide math assessment.







### **English**

Measurements of student performance on the statewide English language arts (ELA) assessment.







### Other Measures

Other measurements of student performance that factor into the accountability grade.

| US History Proficiency |       |  |
|------------------------|-------|--|
| State                  | 55.7% |  |
| District               | 72.3% |  |
| School                 |       |  |
| N/A                    |       |  |





| Acceleration  |       |  |
|---------------|-------|--|
| State         | 65.9% |  |
| District      | 71.4% |  |
| School<br>N/A |       |  |



| English Learners |       |  |
|------------------|-------|--|
| State            | 17.0% |  |
| District         | 19.7% |  |
| School           | 14.3% |  |
|                  |       |  |

### **Teacher Data**

40.5



97.1%

**In-Field Teachers** 



### **Detailed Assessment and Other Data**

### Stude