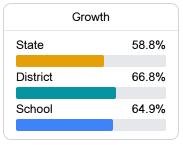

### **English**

Measurements of student performance on the statewide English language arts (ELA) assessment.