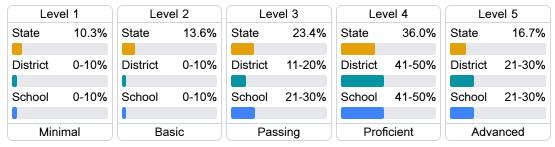

### Student Performance

The following information shows each level of student performance on statewide assessments.

### Math

### English

### Science