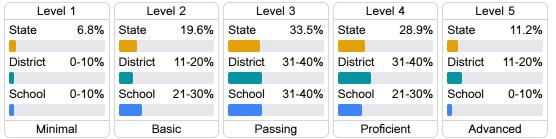

### Student Performance

The following information shows each level of student performance on statewide assessments.

### English