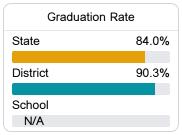

### Other Measures

Other measurements of student performance that factor into the accountability grade.

| US History Proficiency |       |  |
|------------------------|-------|--|
| State                  | 55.7% |  |
| District               | 72.3% |  |
| School                 |       |  |
| N/A                    |       |  |