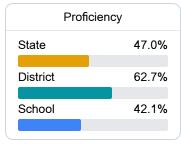

# School Report Card 2018 - 2019

For more detailed information, please visit https://msrc.mdek12.org.



# Mclaurin Elementary School

Rankin County School District



2693 Star Road Florence, MS 39073



Kristen Langerman kristen.langerman@rcsd.ms

Identified for

Additional Targeted Support and Improvement

## School Accountability Grade Components

Mississippi's accountability system assigns "A" through "F" letter grades for schools and districts. Grades are based on student achievement, student growth, student participation in testing, and other academic measures.

### Math

Measurements of student performance on the statewide math assessment.







### **English**

Measurements of student performance on the statewide English language arts (ELA) assessment.







### Other Measures

Other measurements of student performance that factor into the accountability grade.

| US History Proficiency |       |  |
|------------------------|-------|--|
| State                  | 55.7% |  |
| District               | 72.3% |  |
| School                 |       |  |
| N/A                    |       |  |





| Acceleration  |       |  |
|---------------|-------|--|
| State         | 65.9% |  |
| District      | 71.4% |  |
| School<br>N/A |       |  |



| English Learners |       |  |
|------------------|-------|--|
| State            | 17.0% |  |
| District         | 19.7% |  |
| School           | 14.3% |  |
|                  |       |