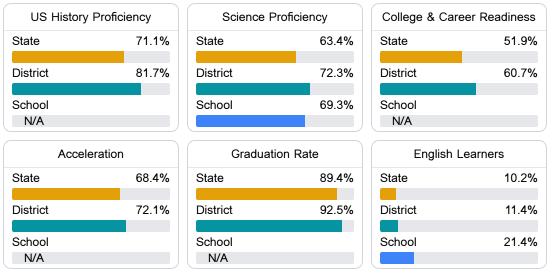

## Other Measures

Other measurements of student performance that factor into the accountability grade.

Teacher Data