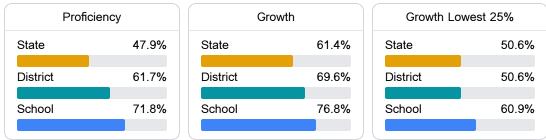

#### English

Measurements of student performance on the statewide English language arts (ELA) assessment.