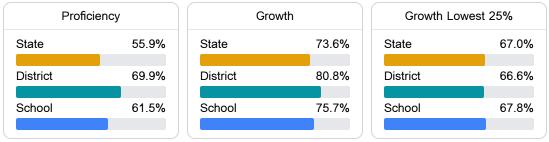

#### Math

Measurements of student performance on the statewide math assessment.