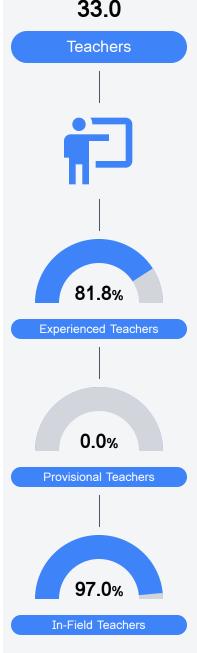

# School Report Card 2023 - 2024

For more detailed information, please visit https://msrc.mdek12.org.



102 Winner's Circle 🛛 🕤 Kr

Flowood, MS 39232

Kristal Epting kri510@rcsd.ms

School Accountability Grade Components

Mississippi's accountability system assigns "A" through "F" letter grades for schools and districts. Grades are based on student achievement, student growth, student participation in testing, and other academic measures.

#### Math

Measurements of student performance on the statewide math assessment.



#### English

Measurements of student performance on the statewide English language arts (ELA) assessment.



## Other Measures

Other measurements of student performance that factor into the accountability grade.





Teacher Data



# **Detailed Assessment and Other Data**

#### Student Performance

The following information shows each level of student performance on statewide assessments.



<5%

**Out-of-School Suspension** 

## Other Data

15.7%

Chronic Absenteeism

\$11,226.65 Per-Pupil Expenditure

<5%

**In-School Suspension**