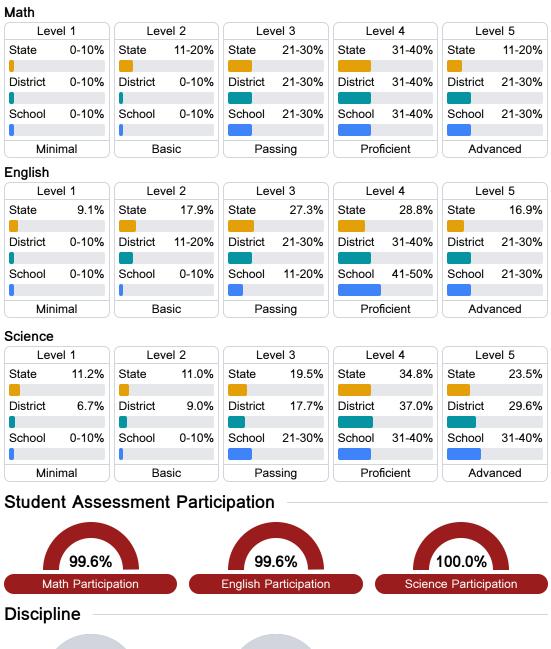

# **Detailed Assessment and Other Data**

#### Student Performance

The following information shows each level of student performance on statewide assessments.

<5%

**Out-of-School Suspension** 