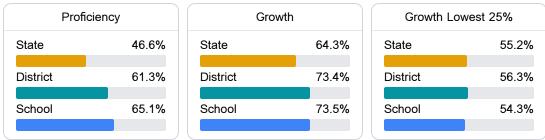

#### English

Measurements of student performance on the statewide English language arts (ELA) assessment.