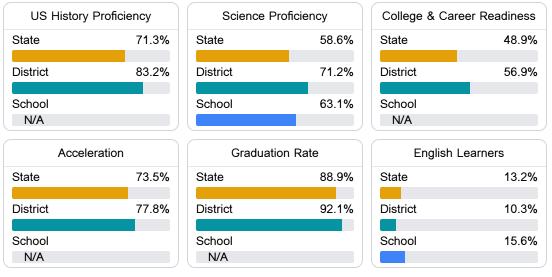

### Other Measures

Other measurements of student performance that factor into the accountability grade.

Teacher Data

33.8

Teachers