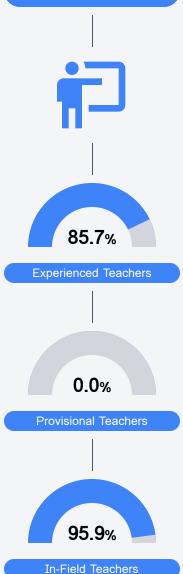

### Other Measures

Other measurements of student performance that factor into the accountability grade.

Teacher Data

33.8

Teachers