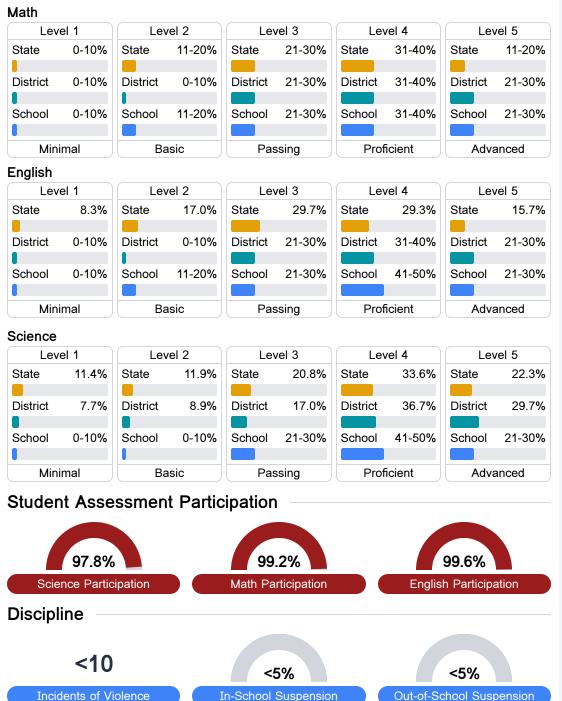

## **Detailed Assessment and Other Data**

#### Student Performance

The following information shows each level of student performance on statewide assessments.

Other Data

Chronic Absenteeism

\$10,317.91 Per-Pupil Expenditure