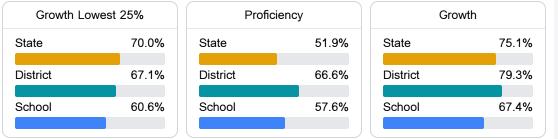

# School Report Card 2022 - 2023

For more detailed information, please visit https://msrc.mdek12.org.



102 Winner's Circle 🛛 🕒 Krista

Flowood, MS 39232

Kristal Epting kri510@rcsd.ms

## School Accountability Grade Components

Mississippi's accountability system assigns "A" through "F" letter grades for schools and districts. Grades are based on student achievement, student growth, student participation in testing, and other academic measures.

### Math

Measurements of student performance on the statewide math assessment.



#### English

Measurements of student performance on the statewide English language arts (ELA) assessment.



### Other Measures

Other measurements of student performance that factor into the accountability grade.





Teacher Data

33.8

Teachers



## **Detailed Assessment and Other Data**

#### Student Performance

The following information shows each level of student performance on statewide assessments.



Other Data



Chronic Absenteeism

\$10,317.91 Per-Pupil Expenditure