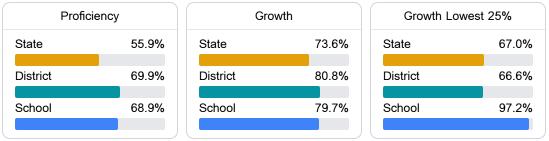

# School Report Card 2023 - 2024

For more detailed information, please visit https://msrc.mdek12.org.

Florence High School



Rankin County School District

Florence, MS 39073

Keith Reed keith.reed@rcsd.ms

## School Accountability Grade Components

Mississippi's accountability system assigns "A" through "F" letter grades for schools and districts. Grades are based on student achievement, student growth, student participation in testing, and other academic measures.

## Math

Measurements of student performance on the statewide math assessment.



#### English

Measurements of student performance on the statewide English language arts (ELA) assessment.



## Other Measures

Other measurements of student performance that factor into the accountability grade.





Teacher Data

49.3



# **Detailed Assessment and Other Data**

#### Student Performance

The following information shows each level of student performance on statewide assessments.



7.6%

**Out-of-School Suspension** 

8.2%

**In-School Suspension** 



Other Data

.8 %