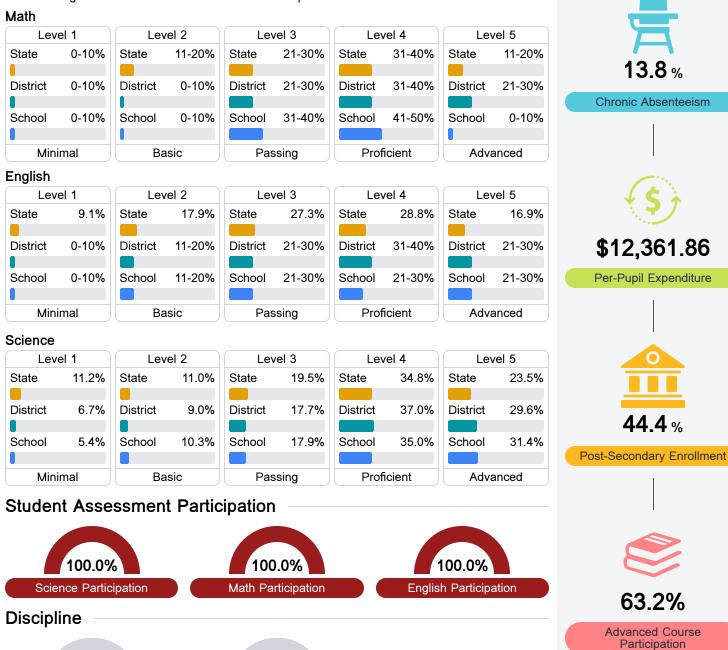

# **Detailed Assessment and Other Data**

#### Student Performance

The following information shows each level of student performance on statewide assessments.

7.6%

**Out-of-School Suspension** 

8.2%

**In-School Suspension** 

Other Data

.8 %