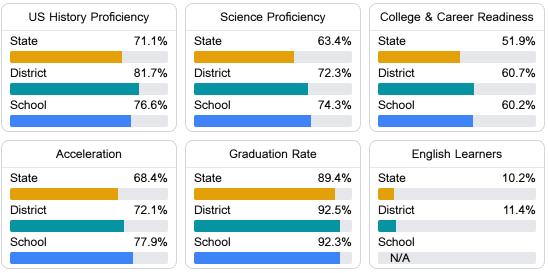

## Other Measures

Other measurements of student performance that factor into the accountability grade.

Teacher Data

49.3