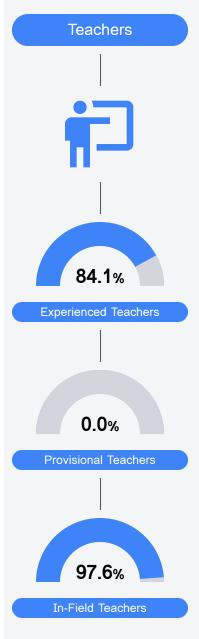

## Other Measures

Other measurements of student performance that factor into the accountability grade.

Teacher Data

49.3