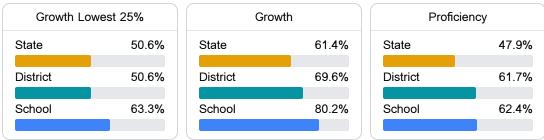

#### English

Measurements of student performance on the statewide English language arts (ELA) assessment.