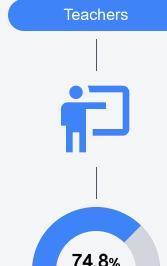

dek12.org">https://msrc.mdek12.org</a>.





123 Beverly Drive Florence, MS 39073



Brock Sistrunk brock.sistrunk@rcsd.ms

Identified for

Additional Targeted Support and Improvement

## School Accountability Grade Components

Mississippi's accountability system assigns "A" through "F" letter grades for schools and districts. Grades are based on student achievement, student growth, student participation in testing, and other academic measures.

#### Math

Measurements of student performance on the statewide math assessment.







## **English**

Measurements of student performance on the statewide English language arts (ELA) assessment.







## Other Measures

Other measurements of student performance that factor into the accountability grade.













#### **Teacher Data**

46.0











#### **Detailed Assessment and Other Data**

#### Student Performance

The following information shows each level of student performance on statewide assessments.

#### Math



#### English



#### Science



#### Student Assessment Participation







Chronic Absenteeism



\$11,163.58

Per-Pupil Expenditure