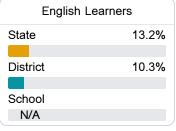

## Other Measures

Other measurements of student performance that factor into the accountability grade.