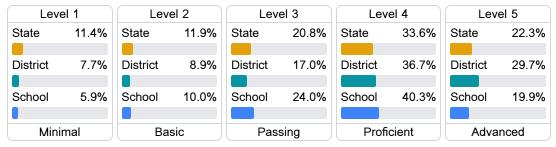

omponents

Mississippi's accountability system assigns "A" through "F" letter grades for schools and districts. Grades are based on student achievement, student growth, student participation in testing, and other academic measures.

#### Math

Measurements of student performance on the statewide math assessment.







## **English**

Measurements of student performance on the statewide English language arts (ELA) assessment.







## Other Measures

Other measurements of student performance that factor into the accountability grade.













#### **Teacher Data**

46.0











#### **Detailed Assessment and Other Data**

#### Student Performance

The following information shows each level of student performance on statewide assessments.

#### Math



#### English



#### Science



#### Student Assessment Participation







Chronic Absenteeism



\$11,163.58

Per-Pupil Expenditure