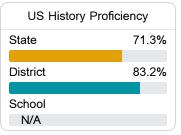

ion, please visit <a href="https://msrc.mdek12.org">https://msrc.mdek12.org</a>.





123 Beverly Drive Florence, MS 39073



Brock Sistrunk brock.sistrunk@rcsd.ms

Identified for

Additional Targeted Support and Improvement

## School Accountability Grade Components

Mississippi's accountability system assigns "A" through "F" letter grades for schools and districts. Grades are based on student achievement, student growth, student participation in testing, and other academic measures.

#### Math

Measurements of student performance on the statewide math assessment.







## **English**

Measurements of student performance on the statewide English language arts (ELA) assessment.







## Other Measures

Other measurements of student performance that factor into the accountability grade.













#### **Teacher Data**

46.0











#### **Detailed Assessment and Other Data**

#### Student Performance

The following information shows each level of student performance on statewide assessments.

#### Math



#### English



#### Science



#### Student Assessment Participation







Chronic Absenteeism



\$11,163.58

Per-Pupil Expenditure