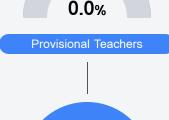

2.org">https://msrc.mdek12.org</a>.





123 Beverly Drive Florence, MS 39073



Brock Sistrunk brock.sistrunk@rcsd.ms

Identified for

Additional Targeted Support and Improvement

## School Accountability Grade Components

Mississippi's accountability system assigns "A" through "F" letter grades for schools and districts. Grades are based on student achievement, student growth, student participation in testing, and other academic measures.

#### Math

Measurements of student performance on the statewide math assessment.







## **English**

Measurements of student performance on the statewide English language arts (ELA) assessment.







## Other Measures

Other measurements of student performance that factor into the accountability grade.













#### **Teacher Data**

46.0











#### **Detailed Assessment and Other Data**

#### Student Performance

The following information shows each level of student performance on statewide assessments.

#### Math



#### English



#### Science



#### Student Assessment Participation







Chronic Absenteeism



\$11,163.58

Per-Pupil Expenditure