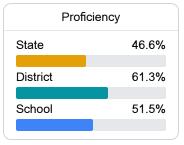

## Other Measures

Other measurements of student performance that factor into the accountability grade.