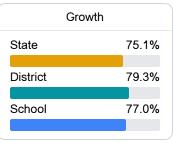

## Other Measures

Other measurements of student performance that factor into the accountability grade.