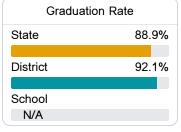

## Other Measures

Other measurements of student performance that factor into the accountability grade.