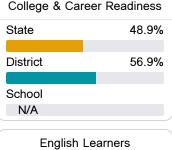

## Other Measures

Other measurements of student performance that factor into the accountability grade.