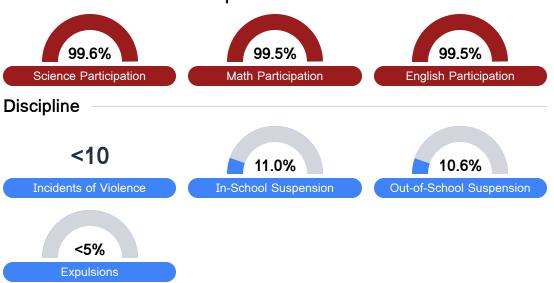

#### Student Assessment Participation

Chronic Absenteeism

\$11,163.58

Per-Pupil Expenditure