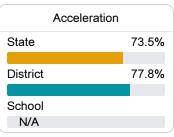

## Other Measures

Other measurements of student performance that factor into the accountability grade.