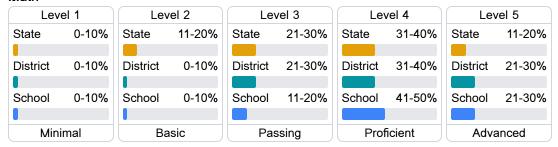

## School Accountability Grade Components

Mississippi's accountability system assigns "A" through "F" letter grades for schools and districts. Grades are based on student achievement, student growth, student participation in testing, and other academic measures.

#### Math

Measurements of student performance on the statewide math assessment.







## **English**

Measurements of student performance on the statewide English language arts (ELA) assessment.







## Other Measures

Other measurements of student performance that factor into the accountability grade.













#### **Teacher Data**

46.0











#### **Detailed Assessment and Other Data**

#### Student Performance

The following information shows each level of student performance on statewide assessments.

#### Math



#### English



#### Science



#### Student Assessment Participation







Chronic Absenteeism



\$11,163.58

Per-Pupil Expenditure