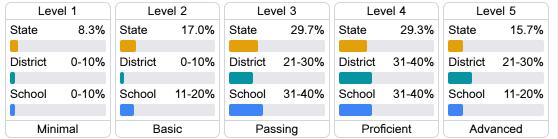

tability Grade Components

Mississippi's accountability system assigns "A" through "F" letter grades for schools and districts. Grades are based on student achievement, student growth, student participation in testing, and other academic measures.

#### Math

Measurements of student performance on the statewide math assessment.







## **English**

Measurements of student performance on the statewide English language arts (ELA) assessment.







## Other Measures

Other measurements of student performance that factor into the accountability grade.













#### **Teacher Data**

46.0











#### **Detailed Assessment and Other Data**

#### Student Performance

The following information shows each level of student performance on statewide assessments.

#### Math



#### English



#### Science



#### Student Assessment Participation







Chronic Absenteeism



\$11,163.58

Per-Pupil Expenditure