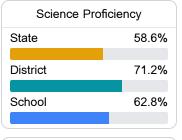

n, please visit <a href="https://msrc.mdek12.org">https://msrc.mdek12.org</a>.





123 Beverly Drive Florence, MS 39073



Brock Sistrunk brock.sistrunk@rcsd.ms

Identified for

Additional Targeted Support and Improvement

## School Accountability Grade Components

Mississippi's accountability system assigns "A" through "F" letter grades for schools and districts. Grades are based on student achievement, student growth, student participation in testing, and other academic measures.

#### Math

Measurements of student performance on the statewide math assessment.







## **English**

Measurements of student performance on the statewide English language arts (ELA) assessment.







## Other Measures

Other measurements of student performance that factor into the accountability grade.













#### **Teacher Data**

46.0











#### **Detailed Assessment and Other Data**

#### Student Performance

The following information shows each level of student performance on statewide assessments.

#### Math



#### English



#### Science



#### Student Assessment Participation







Chronic Absenteeism



\$11,163.58

Per-Pupil Expenditure