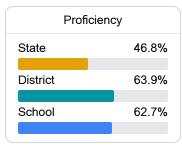

#### Student Performance

The following information shows each level of student performance on statewide assessments.