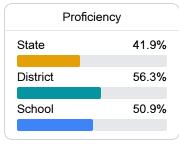

#### Student Performance

The following information shows each level of student performance on statewide assessments.