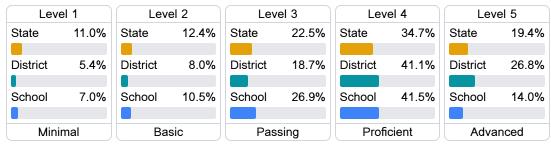

#### Student Performance

The following information shows each level of student performance on statewide assessments.

#### Math