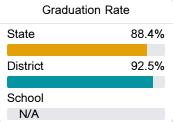

#### Other Measures

Other measurements of student performance that factor into the accountability grade.