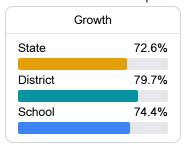

#### Student Performance

The following information shows each level of student performance on statewide assessments.