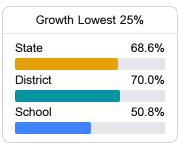

#### Student Performance

The following information shows each level of student performance on statewide assessments.