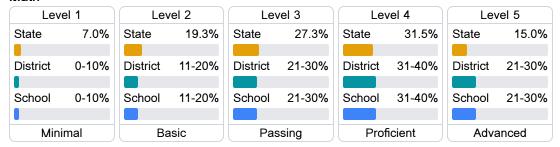

#### Student Performance

The following information shows each level of student performance on statewide assessments.

#### Math