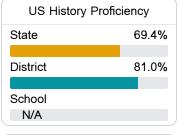

#### Student Performance

The following information shows each level of student performance on statewide assessments.