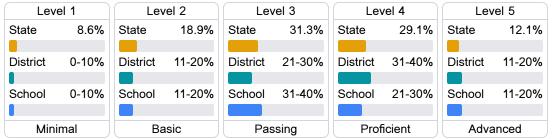

#### Student Performance

The following information shows each level of student performance on statewide assessments.

#### English