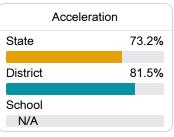

#### Other Measures

Other measurements of student performance that factor into the accountability grade.