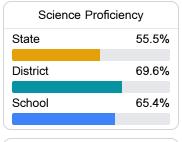

#### Student Performance

The following information shows each level of student performance on statewide assessments.

#### Science