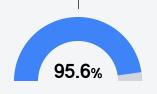

# **English**

Measurements of student performance on the statewide English language arts (ELA) assessment.