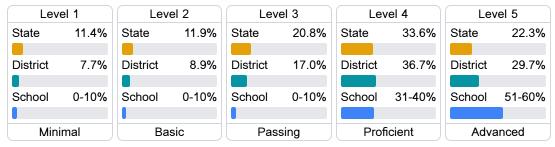

## Student Performance

The following information shows each level of student performance on statewide assessments.

#### Math