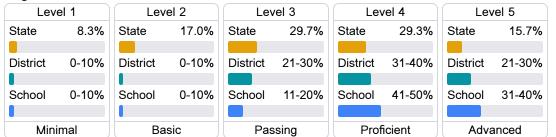

## Student Performance

The following information shows each level of student performance on statewide assessments.

## English