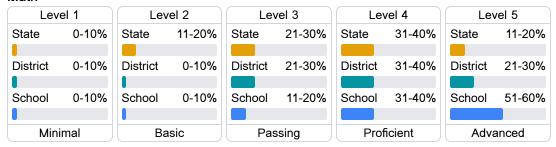

## Student Performance

The following information shows each level of student performance on statewide assessments.

#### Math