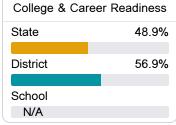

### Other Measures

Other measurements of student performance that factor into the accountability grade.