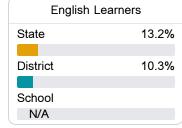

### Other Measures

Other measurements of student performance that factor into the accountability grade.