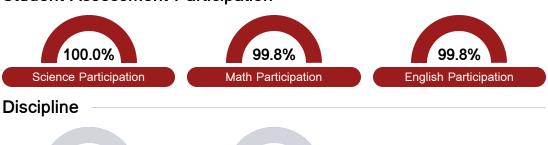

## Student Assessment Participation

<5%
In-School Suspension

6.0%

Out-of-School Suspension

To access user guide and see more detailed information, please visit <a href="https://msrc.mdek12.org">https://msrc.mdek12.org</a>. Last updated 04/07/2025.