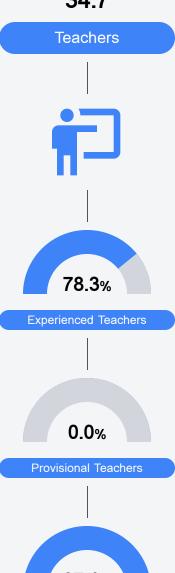

rmation, please visit https://msrc.mdek12.org.



# Florence Elementary School

Rankin County School District



285 Highway 469 North Florence, MS 39073



Amanda Clark amanda.clark@rcsd.ms

## School Accountability Grade Components

Mississippi's accountability system assigns "A" through "F" letter grades for schools and districts. Grades are based on student achievement, student growth, student participation in testing, and other academic measures.

## Math

Measurements of student performance on the statewide math assessment.







## **English**

Measurements of student performance on the statewide English language arts (ELA) assessment.







### Other Measures

Other measurements of student performance that factor into the accountability grade.













## Teacher Data

34.7





In-Field Teachers

## **Detailed Assessment and Other Data**

## Student Performance

The following information shows each level of student performance on statewide assessments.

#### Math



## English



#### Science



## Student Assessment Participation

<5%
In-School Suspension



6.0%

Out-of-School Suspension

To access user guide and see more detailed information, please visit <a href="https://msrc.mdek12.org">https://msrc.mdek12.org</a>. Last updated 04/07/2025.



Other Data

Chronic Absenteeism

\$9,701.53

Per-Pupil Expenditure