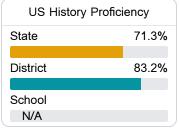

## Student Performance

The following information shows each level of student performance on statewide assessments.

#### Science