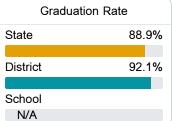

### Other Measures

Other measurements of student performance that factor into the accountability grade.