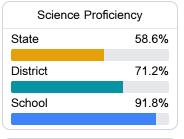

## Student Performance

The following information shows each level of student performance on statewide assessments.

#### Science