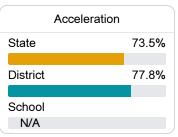

### Other Measures

Other measurements of student performance that factor into the accountability grade.