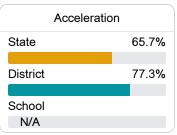

#### Other Measures

Other measurements of student performance that factor into the accountability grade.