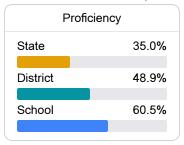

, please visit <a href="https://msrc.mdek12.org">https://msrc.mdek12.org</a>.



## Steen's Creek Elementary

Rankin County School District



300 Highway 469 North Florence, MS 39073



Catie Gunn catie.gunn@rcsd.ms

#### School Accountability Grade Components

Mississippi's accountability system assigns "A" through "F" letter grades for schools and districts. Grades are based on student achievement, student growth, student participation in testing, and other academic measures. COVID - 19 pandemic disruptions continue to be reflected in 2021 - 2022 accountability data, particularly growth data.

#### Math

Measurements of student performance on the statewide math assessment.



#### **English**

Measurements of student performance on the statewide English language arts (ELA) assessment.



#### Other Measures

Other measurements of student performance that factor into the accountability grade.











#### Teacher Data

33.3





#### **Detailed Assessment and Other Data**

#### Student Performance

The following information shows each level of student performance on statewide assessments.

#### Math



#### **English**



#### Science

| Level 1  |       | Level 2  |       | Level 3  |       | Level 4    |       | Level 5  |       |
|----------|-------|----------|-------|----------|-------|------------|-------|----------|-------|
| State    | 13.8% | State    | 14.5% | State    | 23.4% | State      | 32.7% | State    | 15.7% |
| District | 5.8%  | District | 8.5%  | District | 19.8% | District   | 40.5% | District | 25.5% |
| School   |       | School   |       | Schoo