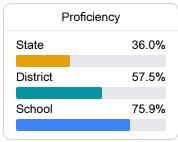

### School Report Card 2020 - 2021

For more detailed information, please visit <a href="https://msrc.mdek12.org">https://msrc.mdek12.org</a>.



## Steen's Creek Elementary

Rankin County School District



300 Highway 469 North Florence, MS 39073



Catie Gunn catie.gunn@rcsd.ms

#### School Accountability Grade Components

Mississippi's accountability system assigns "A" through "F" letter grades for schools and districts. Grades are based on student achievement, student growth, student participation in testing, and other academic measures. COVID - 19 pandemic disruptions continue to be reflected in 2021 - 2022 accountability data, particularly growth data.

#### Math

Measurements of student performance on the statewide math assessment.



#### **English**

Measurements of student performance on the statewide English language arts (ELA) assessment.



#### Other Measures

Other measurements of student performance that factor into the accountability grade.











#### Teacher Data

33.3





#### **Detailed Assessment and Other Data**

#### Student Performance

The following information shows each level of student performance on statewide assessments.

#### Math



#### **English**



#### Science

| Level 1  |       | Level 2  |       | Level 3  |       | Level 4    |       | Level 5  |       |
|----------|-------|----------|-------|----------|-------|------------|-------|----------|-------|
| State    | 13.8% | State    | 14.5% | State    | 23.4% | State      | 32.7% | State    | 15.7% |
| District | 5.8%  | District