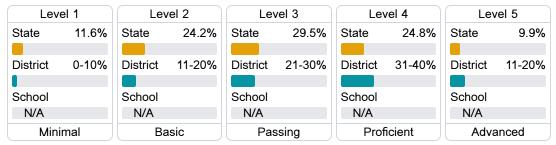

#### Student Performance

The following information shows each level of student performance on statewide assessments.

#### Math