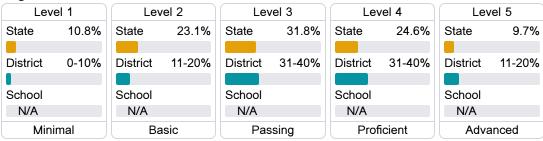

#### Student Performance

The following information shows each level of student performance on statewide assessments.

#### **English**