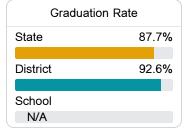

#### Other Measures

Other measurements of student performance that factor into the accountability grade.