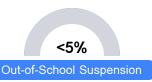

nt performance on statewide assessments.

#### Math



#### **English**



#### Science

| Level 1  |       | Level 2  |       | Level 3  |       | Level 4    |       | Level 5  |       |
|----------|-------|----------|-------|----------|-------|------------|-------|----------|-------|
| State    | 13.8% | State    | 14.5% | State    | 23.4% | State      | 32.7% | State    | 15.7% |
| District | 5.8%  | District | 8.5%  | District | 19.8% | District   | 40.5% | District | 25.5% |
| School   |       | School   |       | School   |       | School     |       | School   |       |
| N/A      |       | N/A      |       | N/A      |       | N/A        |       | N/A      |       |
| Minimal  |       | Basic    |       | Passing  |       | Proficient |       | Advanced |       |

#### Discipline



\* Source: 2017-2018 Civil Rights Data Collection

# Other Data



Chronic Absenteeism



\$9,891.22

Per-Pupil Expenditure