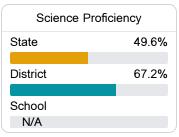

#### Science

| Level 1  |       | Level 2  |       | Level 3  |       | Level 4    |       | Level 5  |       |
|----------|-------|----------|-------|----------|-------|------------|-------|----------|-------|
| State    | 13.8% | State    | 14.5% | State    | 23.4% | State      | 32.7% | State    | 15.7% |
| District | 5.8%  | District | 8.5%  | District | 19.8% | District   | 40.5% | District | 25.5% |
| School   |       | School   |       | School   |       | School     |       | School   |       |
| N/A      |       | N/A      |       | N/A      |       | N/A        |       | N/A      |       |
| Minimal  |       | Basic    |       | Passing  |       | Proficient |       | Advanced |       |