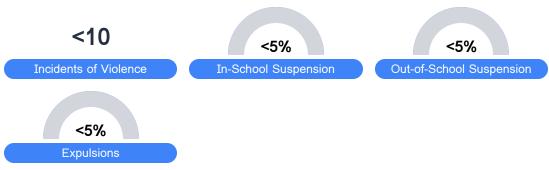

# Discipline

<sup>\*</sup> Source: 2017-2018 Civil Rights Data Collection

Per-Pupil Expenditure