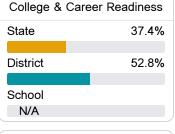

#### Other Measures

Other measurements of student performance that factor into the accountability grade.