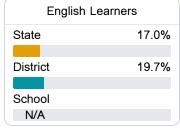

#### Other Measures

Other measurements of student performance that factor into the accountability grade.