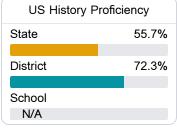

#### Student Performance

The following information shows each level of student performance on statewide assessments.