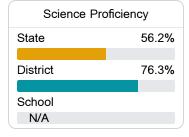

#### Student Performance

The following information shows each level of student performance on statewide assessments.

#### Science

| Level 1  |       | Level 2  |       | Level 3  |        | Level 4    |        | Level 5  |        |
|----------|-------|----------|-------|----------|--------|------------|--------|----------|--------|
| State    | 10.3% | State    | 13.6% | State    | 23.4%  | State      | 36.0%  | State    | 16.7%  |
|          |       |          |       |          |        |            |        |          |        |
| District | 0-10% | District | 0-10% | District | 11-20% | District   | 41-50% | District | 21-30% |
|          |       |          |       |          |        |            |        |          |        |
| School   |       | School   |       | School   |        | School     |        | School   |        |
| N/A      |       | N/A      |       | N/A      |        | N/A        |        | N/A      |        |
| Minimal  |       | Basic    |       | Passing  |        | Proficient |        | Advanced |        |