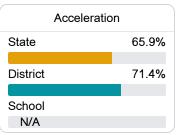

#### Other Measures

Other measurements of student performance that factor into the accountability grade.