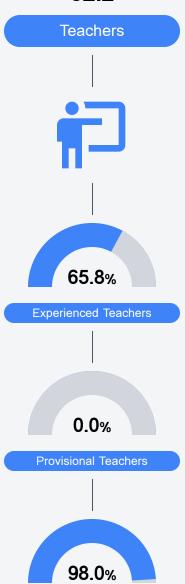

/msrc.mdek12.org">https://msrc.mdek12.org</a>.



# Steen's Creek Elementary

Rankin County School District



300 Highway 469 North Florence, MS 39073



Catie Gunn catie.gunn@rcsd.ms

# **School Accountability Grade Components**

Mississippi's accountability system assigns "A" through "F" letter grades for schools and districts. Grades are based on student achievement, student growth, student participation in testing, and other academic measures.

#### Math

Measurements of student performance on the statewide math assessment.







# **English**

Measurements of student performance on the statewide English language arts (ELA) assessment.







#### Other Measures

Other measurements of student performance that factor into the accountability grade.













### Teacher Data

32.2



**In-Field Teachers** 



## **Detailed Assessment and Other Data**

#### Student Performance

The following information shows each level of student performance on statewide assessments.

#### Math



#### English



#### Science

| Level 1  |       | Level 2  |       | Level 3  |        | Level 4    |        | Level 5  |        |
|----------|-------|----------|-------|----------|--------|------------|--------|----------|--------|
| State    | 10.3% | State    | 13.6% | State    | 23.4%  | State      | 36.0%  | State    | 16.7%  |
|          |       |          |       |          |        |            |        |          |        |
| District | 0-10% | District | 0-10% | District | 11-20% | District   | 41-50% | District | 21-30% |
|          |       |          |       |          |