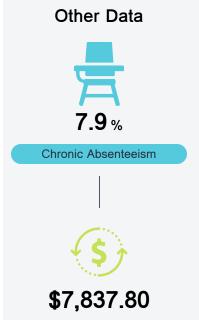

-----|
| State    | 10.3% | State    | 13.6% | State    | 23.4%  | State      | 36.0%  | State    | 16.7%  |
|          |       |          |       |          |        |            |        |          |        |
| District | 0-10% | District | 0-10% | District | 11-20% | District   | 41-50% | District | 21-30% |
|          |       |          |       |          |        |            |        |          |        |
| School   |       | School   |       | School   |        | School     |        | School   |        |
| N/A      |       | N/A      |       | N/A      |        | N/A        |        | N/A      |        |
| Minimal  |       | Basic    |       | Passing  |        | Proficient |        | Advanced |        |

# Discipline



<sup>\*</sup> Source: 2017-2018 Civil Rights Data Collection



Per-Pupil Expenditure