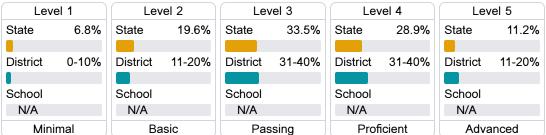

Components**

Mississippi's accountability system assigns "A" through "F" letter grades for schools and districts. Grades are based on student achievement, student growth, student participation in testing, and other academic measures.

#### Math

Measurements of student performance on the statewide math assessment.







# **English**

Measurements of student performance on the statewide English language arts (ELA) assessment.







#### Other Measures

Other measurements of student performance that factor into the accountability grade.













### Teacher Data

32.2



**In-Field Teachers** 



## **Detailed Assessment and Other Data**

#### Student Performance

The following information shows each level of student performance on statewide assessments.

#### Math



#### English



#### Science

| Level 1  |       | Level 2  |       | Level 3  |        | Level 4    |        | Level 5  |        |
|----------|-------|----------|-------|----------|--------|------------|--------|----------|--------|
| State    | 10.3% | State    | 13.6% | State    | 23.4%  | State      | 36.0%  | State    | 16.7%  |
|          |       |          |       |          |        |            |        |          |        |
| District | 0-10% | District | 0-10% | District | 11-20% | District   | 41-50% | District | 21-30% |
|          |       |          |       |          |        |            |        |          |        |
| School   |       | School   |       | School   |        | School     |        | School   |        |
| N/A      |       | N/A      |       | N/A      |        | N/A