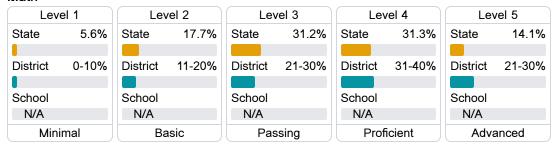

untability Grade Components**

Mississippi's accountability system assigns "A" through "F" letter grades for schools and districts. Grades are based on student achievement, student growth, student participation in testing, and other academic measures.

#### Math

Measurements of student performance on the statewide math assessment.







# **English**

Measurements of student performance on the statewide English language arts (ELA) assessment.







#### Other Measures

Other measurements of student performance that factor into the accountability grade.













### Teacher Data

32.2



**In-Field Teachers** 



## **Detailed Assessment and Other Data**

#### Student Performance

The following information shows each level of student performance on statewide assessments.

#### Math



#### English



#### Science

| Level 1  |       | Level 2  |       | Level 3  |        | Level 4    |        | Level 5  |        |
|----------|-------|----------|-------|----------|--------|------------|--------|----------|--------|
| State    | 10.3% | State    | 13.6% | State    | 23.4%  | State      | 36.0%  | State    | 16.7%  |
|          |       |          |       |          |        |            |        |          |        |
| District | 0-10% | District | 0-10% | District | 11-20% | District   | 41-50% | District | 21-30% |
|          |       |          |       |          |        |            |        |          |        |
| School   |       | School   |       | School   |        | School     |        | School   |        |
| N/A      |       | N/A      |       | N/A      |