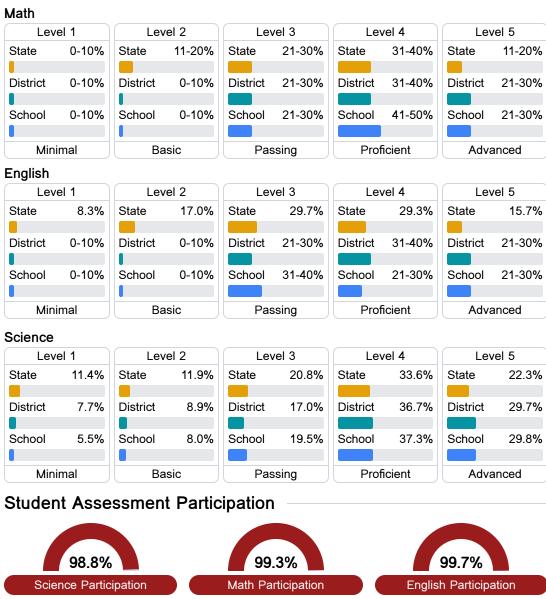

## Student Performance

The following information shows each level of student performance on statewide assessments.

Discipline

Other Data

Chronic Absenteeism

\$10,714.81 Per-Pupil Expenditure