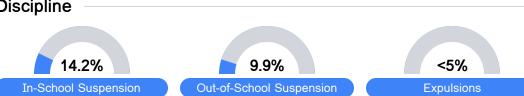

## Student Performance

The following information shows each level of student performance on statewide assessments.

Discipline

Other Data

Chronic Absenteeism

\$10,714.81 Per-Pupil Expenditure