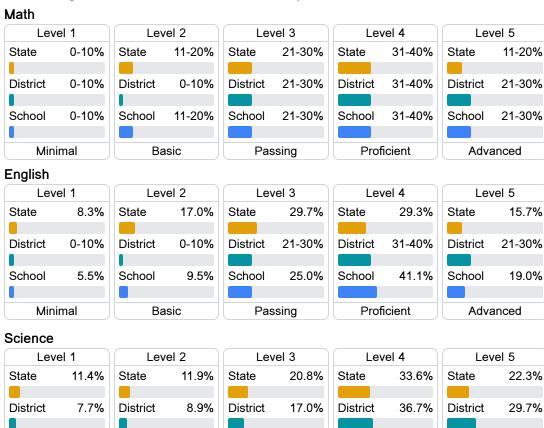

#### Student Performance

The following information shows each level of student performance on statewide assessments.

Other Data

| Level 1  |       | Level 2  |       | Level 3  |       | Level 4    |       | Level 5  |       |
|----------|-------|----------|-------|----------|-------|------------|-------|----------|-------|
| State    | 11.4% | State    | 11.9% | State    | 20.8% | State      | 33.6% | State    | 22.3% |
|          |       |          |       |          |       |            |       |          |       |
| District | 7.7%  | District | 8.9%  | District | 17.0% | District   | 36.7% | District | 29.7% |
|          |       |          |       |          |       |            |       |          |       |
| School   |       | School   |       | School   |       | School     |       | School   |       |
| N/A      |       | N/A      |       | N/A      |       | N/A        |       | N/A      |       |
| Minimal  |       | Basic    |       | Passing  |       | Proficient |       | Advanced |       |