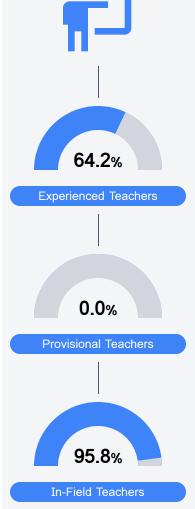

#### Other Measures

Other measurements of student performance that factor into the accountability grade.

Teacher Data

47.4

Teachers