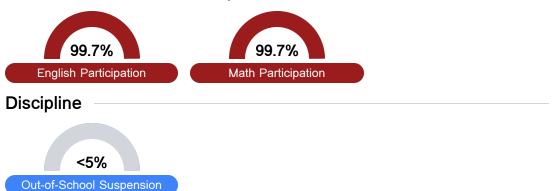

--|----------|-------|------------|-------|----------|-------|
| State    | 11.4% | State    | 11.9% | State    | 20.8% | State      | 33.6% | State    | 22.3% |
|          |       |          |       |          |       |            |       |          |       |
| District | 7.7%  | District | 8.9%  | District | 17.0% | District   | 36.7% | District | 29.7% |
|          |       |          |       |          |       |            |       |          |       |
| School   |       | School   |       | School   |       | School     |       | School   |       |
| N/A      |       | N/A      |       | N/A      |       | N/A        |       | N/A      |       |
| Minimal  |       | Basic    |       | Passing  |       | Proficient |       | Advanced |       |

#### **Student Assessment Participation**