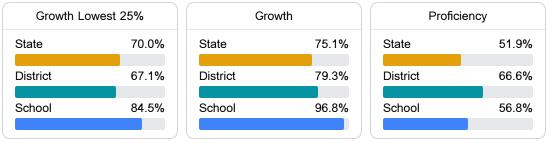

# School Report Card 2022 - 2023

For more detailed information, please visit https://msrc.mdek12.org.



Rankin County School District

115 StoneBridge Blvd. Brandon, MS 39042 Dr. LaMarcus Norman lamarcus.norman@rcsd.ms

### School Accountability Grade Components

Mississippi's accountability system assigns "A" through "F" letter grades for schools and districts. Grades are based on student achievement, student growth, student participation in testing, and other academic measures.

#### Math

Measurements of student performance on the statewide math assessment.

Α



#### English

Measurements of student performance on the statewide English language arts (ELA) assessment.



#### Other Measures

Other measurements of student performance that factor into the accountability grade.





Teacher Data

47.4

Teachers



## **Detailed Assessment and Other Data**

#### Student Performance

The following information shows each level of student performance on statewide assessments.





Other Data



| Level 1  |       | Level 2  |       | Level 3  |       | Level 4    |       | Level 5  |       |
|----------|-------|----------|-------|----------|-------|------------|-------|----------|-------|
| State    | 11.4% | State    | 11.9% | State    | 20.8% | State      | 33.6% | State    | 22.3% |
|          |       |          |       |          |       |