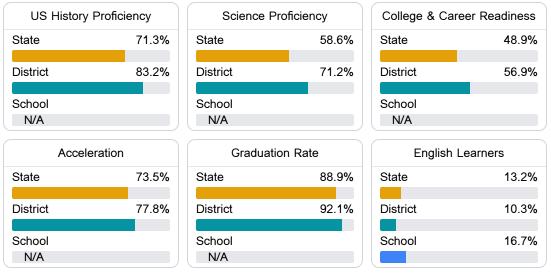

# School Report Card 2022 - 2023

For more detailed information, please visit https://msrc.mdek12.org.



Rankin County School District

115 StoneBridge Blvd. Brandon, MS 39042 Dr. LaMarcus Norman lamarcus.norman@rcsd.ms

### School Accountability Grade Components

Mississippi's accountability system assigns "A" through "F" letter grades for schools and districts. Grades are based on student achievement, student growth, student participation in testing, and other academic measures.

#### Math

Measurements of student performance on the statewide math assessment.

Α



#### English

Measurements of student performance on the statewide English language arts (ELA) assessment.



#### Other Measures

Other measurements of student performance that factor into the accountability grade.





Teacher Data

47.4

Teachers



## **Detailed Assessment and Other Data**

#### Student Performance

The following information shows each level of student performance on statewide assessments.





Other Data



| Level 1  |       | Level 2  |       | Level 3  |       | Level 4    |       | Level 5  |       |
|----------|-------|----------|-------|----------|-------|------------|-------|----------|-------|
| State    | 11.4% | State    | 11.9% | State    | 20.8% | State      | 33.6% | State    | 22.3% |
|          |       |          |       |          |       |            |       |          |       |
| District | 7.7%  | District | 8.9%  | District | 17.0% | District   | 36.7% | District | 29.7% |
|          |       |          |       |          |       |            |       |