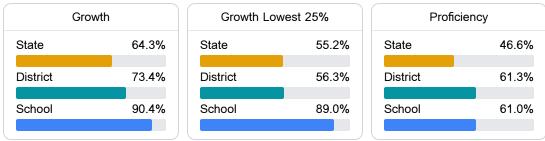

# School Report Card 2022 - 2023

For more detailed information, please visit https://msrc.mdek12.org.



Rankin County School District

115 StoneBridge Blvd. Brandon, MS 39042 Dr. LaMarcus Norman lamarcus.norman@rcsd.ms

### School Accountability Grade Components

Mississippi's accountability system assigns "A" through "F" letter grades for schools and districts. Grades are based on student achievement, student growth, student participation in testing, and other academic measures.

#### Math

Measurements of student performance on the statewide math assessment.

Α



#### English

Measurements of student performance on the statewide English language arts (ELA) assessment.



#### Other Measures

Other measurements of student performance that factor into the accountability grade.





Teacher Data

47.4

Teachers



## **Detailed Assessment and Other Data**

#### Student Performance

The following information shows each level of student performance on statewide assessments.





Other Data



| Level 1  |       | Level 2  |       | Level 3  |       | Level 4    |       | Level 5  |       |
|----------|-------|----------|-------|----------|-------|------------|-------|----------|-------|
| State    | 11.4% | State    | 11.9% | State    | 20.8% | State      | 33.6% | State    | 22.3% |
|          |       |          |       |          |       |            |       |          |       |
| District | 7.7%  | District | 8.9%  | District | 17.0% | District   | 36.7% |