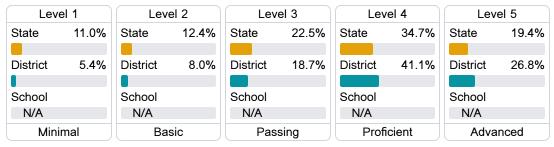

#### Student Performance

The following information shows each level of student performance on statewide assessments.

#### Science