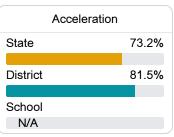

ns "A" through "F" letter grades for schools and districts. Grades are based on student achievement, student growth, student participation in testing, and other academic measures. COVID - 19 pandemic disruptions continue to be reflected in 2021 - 2022 accountability data, particularly growth data.

#### Math

Measurements of student performance on the statewide math assessment.







## **English**

Measurements of student performance on the statewide English language arts (ELA) assessment.







#### Other Measures

Other measurements of student performance that factor into the accountability grade.





| School<br>N/A |       |
|---------------|-------|
| School        |       |
| District      | 51.0% |
| State         | 42.9% |
|               |       |

College & Career Readiness







#### Teacher Data

46.9













In-Field Teachers



# Stonebridge Elementary

### **Detailed Assessment and Other Data**

#### Student Performance

The following information shows each level of student performance on statewide assessments.

#### Math



#### English



#### Science



### Student Assessment Participation



#### Discipline



#### Other Data



Chronic Absenteeism



\$8,410.01

Per-Pupil Expenditure