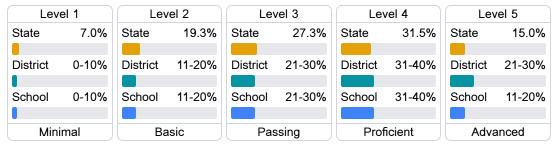

#### Student Performance

The following information shows each level of student performance on statewide assessments.

#### Math