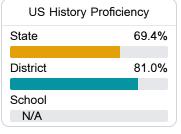

#### Student Performance

The following information shows each level of student performance on statewide assessments.