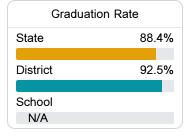

"A" through "F" letter grades for schools and districts. Grades are based on student achievement, student growth, student participation in testing, and other academic measures. COVID - 19 pandemic disruptions continue to be reflected in 2021 - 2022 accountability data, particularly growth data.

#### Math

Measurements of student performance on the statewide math assessment.







## **English**

Measurements of student performance on the statewide English language arts (ELA) assessment.







#### Other Measures

Other measurements of student performance that factor into the accountability grade.





| School<br>N/A |       |
|---------------|-------|
| School        |       |
| District      | 51.0% |
| State         | 42.9% |
|               |       |

College & Career Readiness







#### Teacher Data

46.9













In-Field Teachers



# Stonebridge Elementary

### **Detailed Assessment and Other Data**

#### Student Performance

The following information shows each level of student performance on statewide assessments.

#### Math



#### English



#### Science



### Student Assessment Participation



#### Discipline



#### Other Data



Chronic Absenteeism



\$8,410.01

Per-Pupil Expenditure