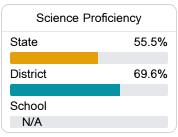

ol District



115 StoneBridge Blvd. Brandon, MS 39042



Dr. LaMarcus Norman lamarcus.norman@rcsd.ms

## School Accountability Grade Components

Mississippi's accountability system assigns "A" through "F" letter grades for schools and districts. Grades are based on student achievement, student growth, student participation in testing, and other academic measures. COVID - 19 pandemic disruptions continue to be reflected in 2021 - 2022 accountability data, particularly growth data.

#### Math

Measurements of student performance on the statewide math assessment.







## **English**

Measurements of student performance on the statewide English language arts (ELA) assessment.







#### Other Measures

Other measurements of student performance that factor into the accountability grade.





| School<br>N/A |       |
|---------------|-------|
| School        |       |
| District      | 51.0% |
| State         | 42.9% |
|               |       |

College & Career Readiness







#### Teacher Data

46.9













In-Field Teachers



# Stonebridge Elementary

### **Detailed Assessment and Other Data**

#### Student Performance

The following information shows each level of student performance on statewide assessments.

#### Math



#### English



#### Science



### Student Assessment Participation



#### Discipline



#### Other Data



Chronic Absenteeism



\$8,410.01

Per-Pupil Expenditure