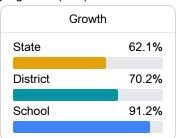

#### Other Measures

Other measurements of student performance that factor into the accountability grade.

| School<br>N/A |       |
|---------------|-------|
| School        |       |
| District      | 51.0% |
| State         | 42.9% |
|               |       |