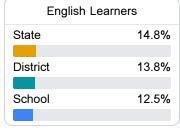

A" through "F" letter grades for schools and districts. Grades are based on student achievement, student growth, student participation in testing, and other academic measures. COVID - 19 pandemic disruptions continue to be reflected in 2021 - 2022 accountability data, particularly growth data.

#### Math

Measurements of student performance on the statewide math assessment.







## **English**

Measurements of student performance on the statewide English language arts (ELA) assessment.







#### Other Measures

Other measurements of student performance that factor into the accountability grade.





| School<br>N/A |       |
|---------------|-------|
| School        |       |
| District      | 51.0% |
| State         | 42.9% |
|               |       |

College & Career Readiness







#### Teacher Data

46.9













In-Field Teachers



# Stonebridge Elementary

### **Detailed Assessment and Other Data**

#### Student Performance

The following information shows each level of student performance on statewide assessments.

#### Math



#### English



#### Science



### Student Assessment Participation



#### Discipline



#### Other Data



Chronic Absenteeism



\$8,410.01

Per-Pupil Expenditure