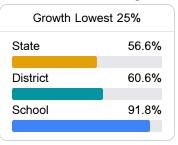

#### Other Measures

Other measurements of student performance that factor into the accountability grade.

| School<br>N/A |       |
|---------------|-------|
| School        |       |
| District      | 51.0% |
| State         | 42.9% |
|               |       |