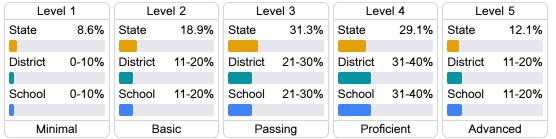

#### Student Performance

The following information shows each level of student performance on statewide assessments.

#### English