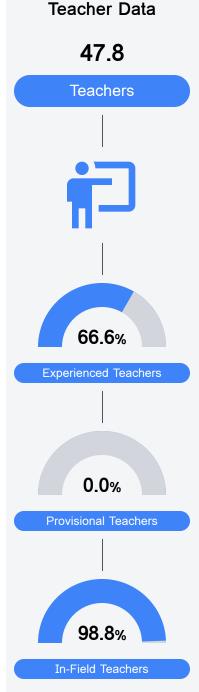

## School Report Card 2019 - 2020

For more detailed information, please visit https://msrc.mdek12.org.



• 115 StoneBridge Blvd. Brandon, MS 39042 Dr. LaMarcus Norman lamarcus.norman@rcsd.ms

Due to the impact of COVID-19 on school closures in the 2019-20 school year and a waiver from the U.S. Department of Education, the Mississippi Department of Education (MDE) has no assessment and accountability data to report for the 2019-20 school year.

| Graduation Rate |       | Per-Pupil Expenditure |
|-----------------|-------|-----------------------|
| State           | 85.0% |                       |
| District        | 89.7% |                       |
| School<br>N/A   |       | \$7,563.50            |