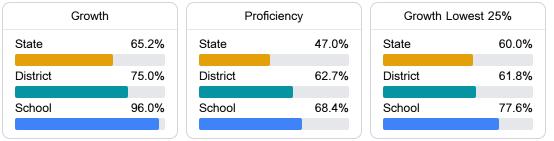

#### Math

Measurements of student performance on the statewide math assessment.

Α