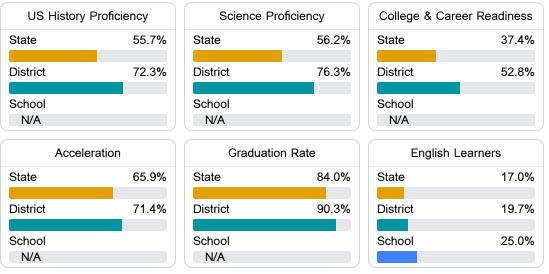

#### Other Measures

Other measurements of student performance that factor into the accountability grade.

Teacher Data