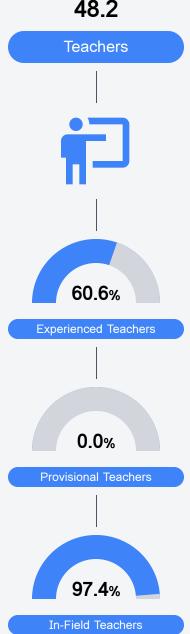

#### Other Measures

Other measurements of student performance that factor into the accountability grade.

Teacher Data