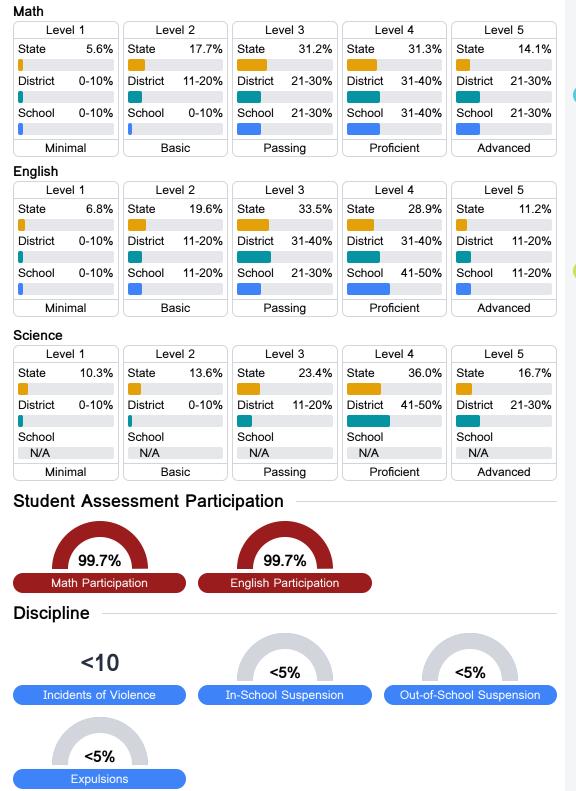

## **Detailed Assessment and Other Data**

#### Student Performance

The following information shows each level of student performance on statewide assessments.

\* Source: 2017-2018 Civil Rights Data Collection

Chronic Absenteeism

\$7,533.77 Per-Pupil Expenditure