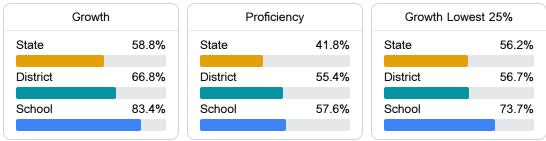

#### English

Measurements of student performance on the statewide English language arts (ELA) assessment.