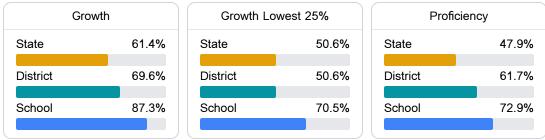

#### English

Measurements of student performance on the statewide English language arts (ELA) assessment.