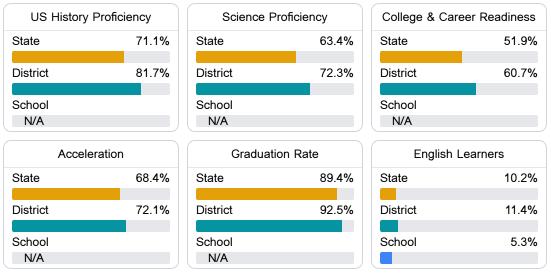

#### Other Measures

Other measurements of student performance that factor into the accountability grade.

Teacher Data

49.3