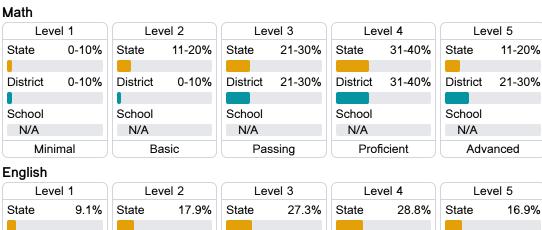

#### Student Performance

The following information shows each level of student performance on statewide assessments.

16.9% 0-10% 11-20% District District District 21-30% District 31-40% District 21-30% School School School School School N/A N/A N/A N/A Minimal Proficient Basic Passing Advanced Science