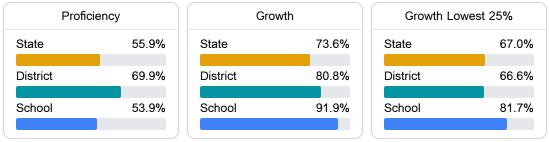

#### Math

Measurements of student performance on the statewide math assessment.