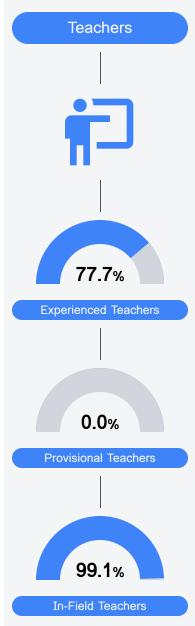

#### Other Measures

Other measurements of student performance that factor into the accountability grade.

Teacher Data

49.3