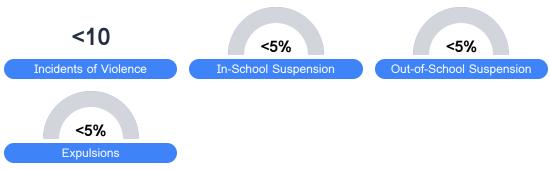

-------|----------|--------|------------|--------|----------|--------|
| State    | 10.3% | State    | 13.6% | State    | 23.4%  | State      | 36.0%  | State    | 16.7%  |
|          |       |          |       |          |        |            |        |          |        |
| District | 0-10% | District | 0-10% | District | 11-20% | District   | 41-50% | District | 21-30% |
|          |       |          |       |          |        |            |        |          |        |
| School   |       | School   |       | School   |        | School     |        | School   |        |
| N/A      |       | N/A      |       | N/A      |        | N/A        |        | N/A      |        |
| Minimal  |       | Basic    |       | Passing  |        | Proficient |        | Advanced |        |

# Discipline



<sup>\*</sup> Source: 2017-2018 Civil Rights Data Collection

# Other Data 5.4 % Chronic Absenteeism

\$8,615.10

Per-Pupil Expenditure