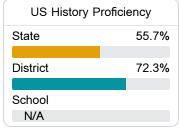

### Student Performance

The following information shows each level of student performance on statewide assessments.