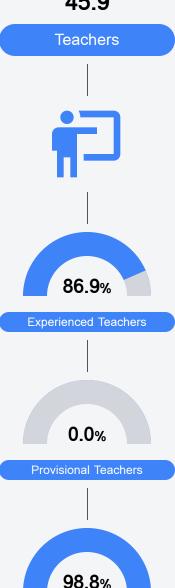

nformation, please visit https://msrc.mdek12.org.



# Rouse Elementary Rankin County School District



151 Boyce-Thompson Drive Brandon, MS 39042



Angela Nichols anichols@rcsd.ms

# **School Accountability Grade Components**

Mississippi's accountability system assigns "A" through "F" letter grades for schools and districts. Grades are based on student achievement, student growth, student participation in testing, and other academic measures.

#### Math

Measurements of student performance on the statewide math assessment.







# **English**

Measurements of student performance on the statewide English language arts (ELA) assessment.







#### Other Measures

Other measurements of student performance that factor into the accountability grade.













# **Teacher Data**

45.9



**In-Field Teachers** 



# **Rouse Elementary**

# **Detailed Assessment and Other Data**

### Student Performance

The following information shows each level of student performance on statewide assessments.

#### Math



## **English**



#### Science

| Level 1  |       | Level 2  |       | Level 3  |        | Level 4    |        | Level 5  |        |
|----------|-------|----------|-------|----------|--------|------------|--------|----------|--------|
| State    | 10.3% | State    | 13.6% | State    | 23.4%  | State      | 36.0%  | State    | 16.7%  |
|          |       |          |       |          |        |            |        |          |        |
| District | 0-10% | District | 0-10% | District | 11-20% | District   | 41-50% | District | 21-30% |
|          |       |          |