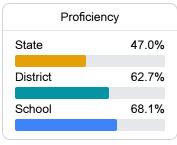

#### Math

Measurements of student performance on the statewide math assessment.