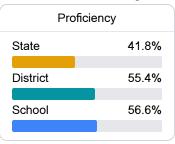

### Student Performance

The following information shows each level of student performance on statewide assessments.