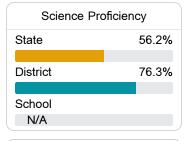

#### Science

| Level 1  |       | Level 2  |       | Level 3  |        | Level 4    |        | Level 5  |        |
|----------|-------|----------|-------|----------|--------|------------|--------|----------|--------|
| State    | 10.3% | State    | 13.6% | State    | 23.4%  | State      | 36.0%  | State    | 16.7%  |
|          |       |          |       |          |        |            |        |          |        |
| District | 0-10% | District | 0-10% | District | 11-20% | District   | 41-50% | District | 21-30% |
|          |       |          |       |          |        |            |        |          |        |
| School   |       | School   |       | School   |        | School     |        | School   |        |
| N/A      |       | N/A      |       | N/A      |        | N/A        |        | N/A      |        |
| Minimal  |       | Basic    |       | Passing  |        | Proficient |        | Advanced |        |