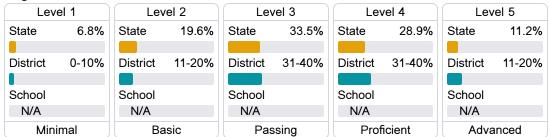

's accountability system assigns "A" through "F" letter grades for schools and districts. Grades are based on student achievement, student growth, student participation in testing, and other academic measures.

#### Math

Measurements of student performance on the statewide math assessment.







# **English**

Measurements of student performance on the statewide English language arts (ELA) assessment.







#### Other Measures

Other measurements of student performance that factor into the accountability grade.













# **Teacher Data**

45.9



**In-Field Teachers** 



# **Rouse Elementary**

# **Detailed Assessment and Other Data**

### Student Performance

The following information shows each level of student performance on statewide assessments.

#### Math



## **English**



#### Science

| Level 1  |       | Level 2  |       | Level 3  |        | Level 4    |        | Level 5  |        |
|----------|-------|----------|-------|----------|--------|------------|--------|----------|--------|
| State    | 10.3% | State    | 13.6% | State    | 23.4%  | State      | 36.0%  | State    | 16.7%  |
|          |       |          |       |          |        |            |        |          |        |
| District | 0-10% | District | 0-10% | District | 11-20% | District   | 41-50% | District | 21-30% |
|          |       |          |       |          |        |            |        |          |        |
| School   |       | School   |       | School   |        | School     |        | School   |        |
| N/A      |       | N/A      |       | N/A      |        | N/A