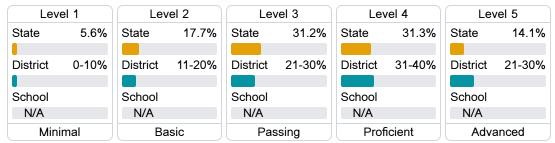

nts**

Mississippi's accountability system assigns "A" through "F" letter grades for schools and districts. Grades are based on student achievement, student growth, student participation in testing, and other academic measures.

#### Math

Measurements of student performance on the statewide math assessment.







# **English**

Measurements of student performance on the statewide English language arts (ELA) assessment.







#### Other Measures

Other measurements of student performance that factor into the accountability grade.













# **Teacher Data**

45.9



**In-Field Teachers** 



# **Rouse Elementary**

# **Detailed Assessment and Other Data**

### Student Performance

The following information shows each level of student performance on statewide assessments.

#### Math



## **English**



#### Science

| Level 1  |       | Level 2  |       | Level 3  |        | Level 4    |        | Level 5  |        |
|----------|-------|----------|-------|----------|--------|------------|--------|----------|--------|
| State    | 10.3% | State    | 13.6% | State    | 23.4%  | State      | 36.0%  | State    | 16.7%  |
|          |       |          |       |          |        |            |        |          |        |
| District | 0-10% | District | 0-10% | District | 11-20% | District   | 41-50% | District | 21-30% |
|          |       |          |       |          |        |            |        |          |        |
| School   |       | School   |       | School   |        | School     |        | School   |        |
| N/A      |       | N/A      |       | N/A      |