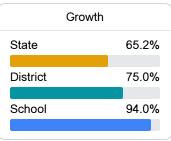

# **English**

Measurements of student performance on the statewide English language arts (ELA) assessment.