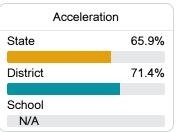

#### Other Measures

Other measurements of student performance that factor into the accountability grade.