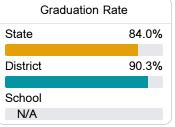

#### Other Measures

Other measurements of student performance that factor into the accountability grade.