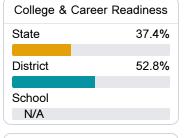

#### Other Measures

Other measurements of student performance that factor into the accountability grade.