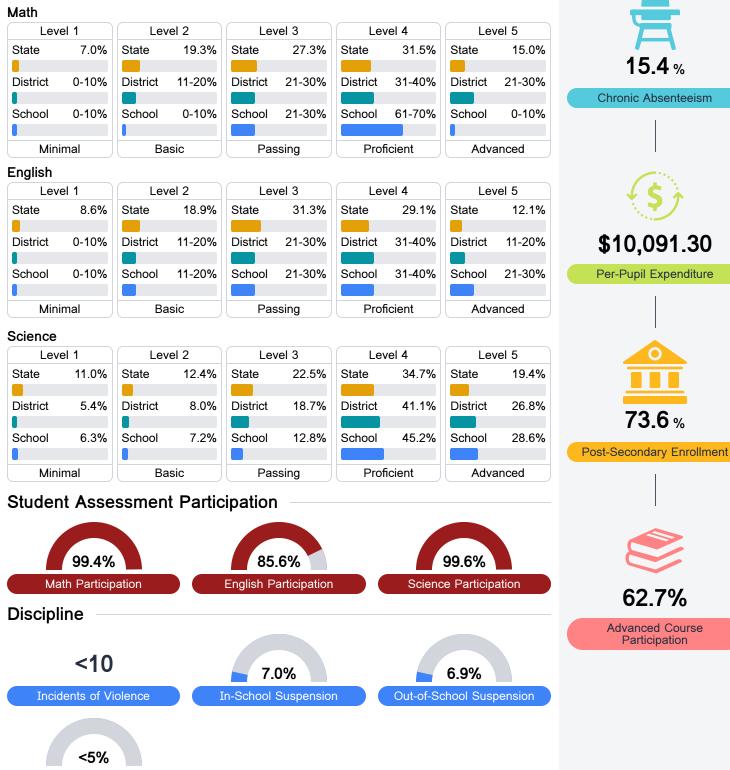

### Math

Measurements of student performance on the statewide math assessment.

### English

Measurements of student performance on the statewide English language arts (ELA) assessment.

#### Student Performance

The following information shows each level of student performance on statewide assessments.

Expulsions

Other Data

%