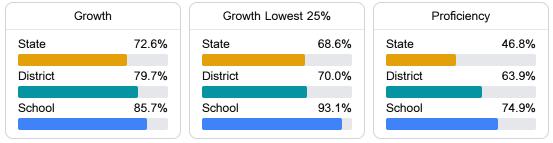

# School Report Card 2021 - 2022

For more detailed information, please visit https://msrc.mdek12.org.



School Accountability Grade Components

Mississippi's accountability system assigns "A" through "F" letter grades for schools and districts. Grades are based on student achievement, student growth, student participation in testing, and other academic measures. COVID - 19 pandemic disruptions continue to be reflected in 2021 - 2022 accountability data, particularly growth data.

### Math

Measurements of student performance on the statewide math assessment.



### English

Measurements of student performance on the statewide English language arts (ELA) assessment.



#### Other Measures

Other measurements of student performance that factor into the accountability grade.







## **Detailed Assessment and Other Data**

#### Student Performance

The following information shows each level of student performance on statewide assessments.



Expulsions



Other Data

%