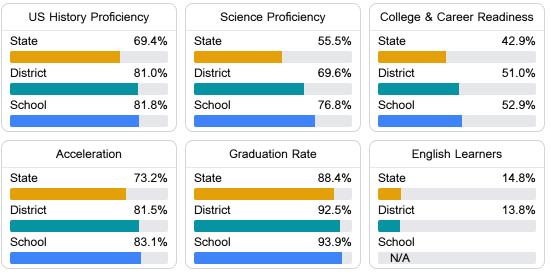

#### Other Measures

Other measurements of student performance that factor into the accountability grade.