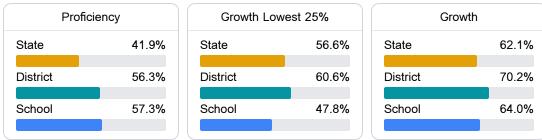

### English

Measurements of student performance on the statewide English language arts (ELA) assessment.