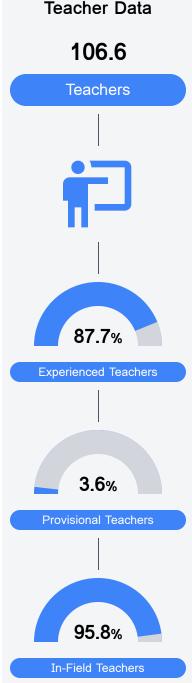

#### Student Performance

The following information shows each level of student performance on statewide assessments.

Expulsions

Other Data

%