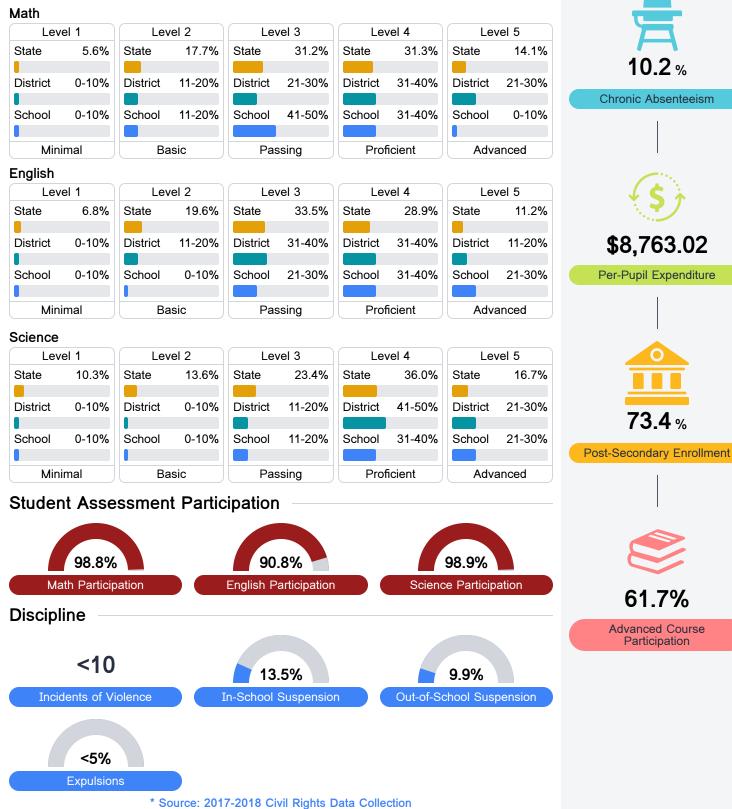

# **Detailed Assessment and Other Data**

#### Student Performance

The following information shows each level of student performance on statewide assessments.

Other Data