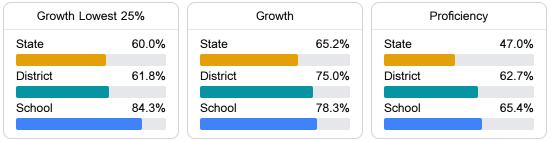

# School Report Card 2018 - 2019

For more detailed information, please visit https://msrc.mdek12.org.



Rankin County School District

Brandon High School

3090 Highway 18 Brandon, MS 39042 Bryan Marshall bmarshall@rcsd.ms

## School Accountability Grade Components

Mississippi's accountability system assigns "A" through "F" letter grades for schools and districts. Grades are based on student achievement, student growth, student participation in testing, and other academic measures.

## Math

Measurements of student performance on the statewide math assessment.



#### English

Measurements of student performance on the statewide English language arts (ELA) assessment.



## Other Measures

Other measurements of student performance that factor into the accountability grade.





Teacher Data

101.8



# **Detailed Assessment and Other Data**

#### Student Performance

The following information shows each level of student performance on statewide assessments.





Other Data