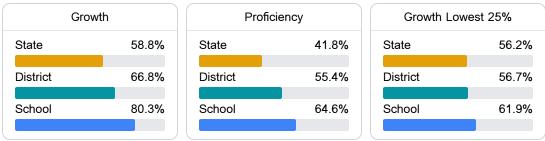

#### English

Measurements of student performance on the statewide English language arts (ELA) assessment.