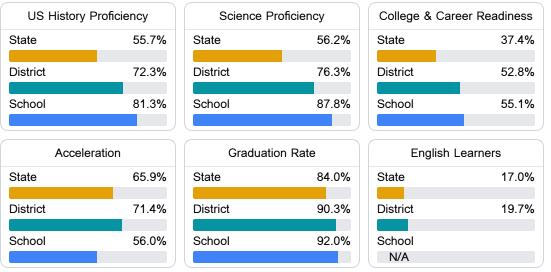

## Other Measures

Other measurements of student performance that factor into the accountability grade.

Teacher Data

101.8