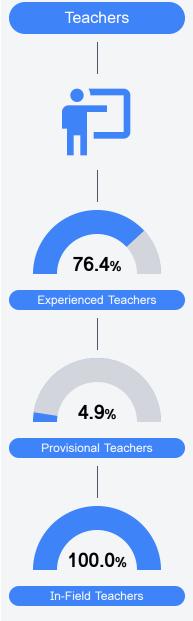

## Other Measures

Other measurements of student performance that factor into the accountability grade.

Teacher Data

101.8