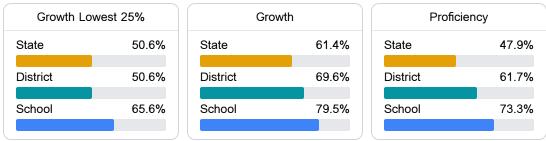

#### English

Measurements of student performance on the statewide English language arts (ELA) assessment.