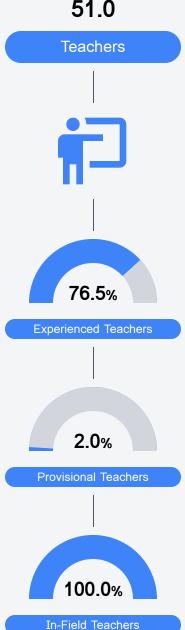

# School Report Card 2023 - 2024

For more detailed information, please visit https://msrc.mdek12.org.



125 Overby Street Brandon, MS 39042 Vallerie Lacey vlacey@rcsd.ms

School Accountability Grade Components

Mississippi's accountability system assigns "A" through "F" letter grades for schools and districts. Grades are based on student achievement, student growth, student participation in testing, and other academic measures.

#### Math

Measurements of student performance on the statewide math assessment.



#### English

Measurements of student performance on the statewide English language arts (ELA) assessment.



#### Other Measures

Other measurements of student performance that factor into the accountability grade.





Teacher Data



## Detailed Assessment and Other Data

#### Student Performance

The following information shows each level of student performance on statewide assessments.



**Out-of-School Suspension** 

### Other Data



Chronic Absenteeism

\$10,687.78 Per-Pupil Expenditure

**In-School Suspension**