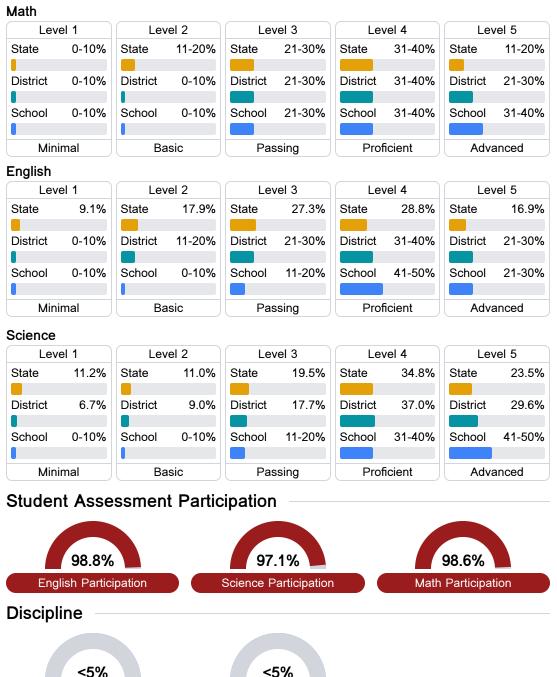

## Detailed Assessment and Other Data

#### Student Performance

The following information shows each level of student performance on statewide assessments.

**Out-of-School Suspension** 