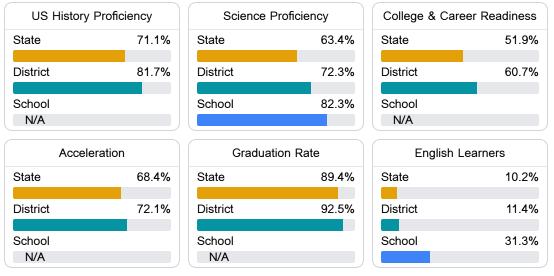

#### Other Measures

Other measurements of student performance that factor into the accountability grade.

Teacher Data