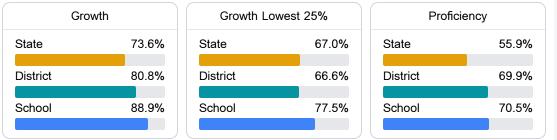

#### Math

Measurements of student performance on the statewide math assessment.