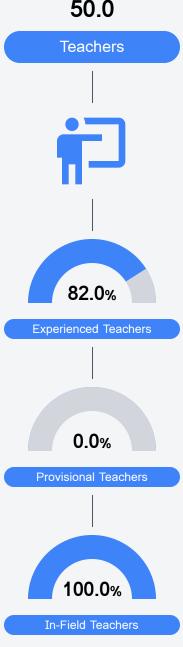

### Other Measures

Other measurements of student performance that factor into the accountability grade.

Teacher Data