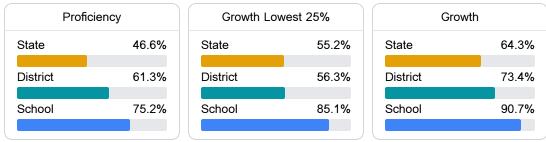

#### English

Measurements of student performance on the statewide English language arts (ELA) assessment.