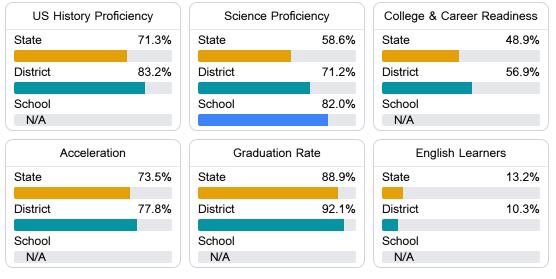

### Other Measures

Other measurements of student performance that factor into the accountability grade.

Teacher Data