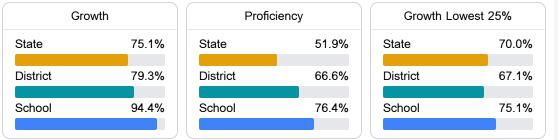

# School Report Card 2022 - 2023

For more detailed information, please visit https://msrc.mdek12.org.



125 Overby Street Brandon, MS 39042 Vallerie Lacey

vlacey@rcsd.ms

## School Accountability Grade Components

Mississippi's accountability system assigns "A" through "F" letter grades for schools and districts. Grades are based on student achievement, student growth, student participation in testing, and other academic measures.

### Math

Measurements of student performance on the statewide math assessment.



#### English

Measurements of student performance on the statewide English language arts (ELA) assessment.



### Other Measures

Other measurements of student performance that factor into the accountability grade.





Teacher Data



## **Detailed Assessment and Other Data**

#### Student Performance

The following information shows each level of student performance on statewide assessments.



**In-School Suspension** 

Other Data



Chronic Absenteeism

\$9,408.93 Per-Pupil Expenditure

Incidents of Violence

**Out-of-School Suspension**