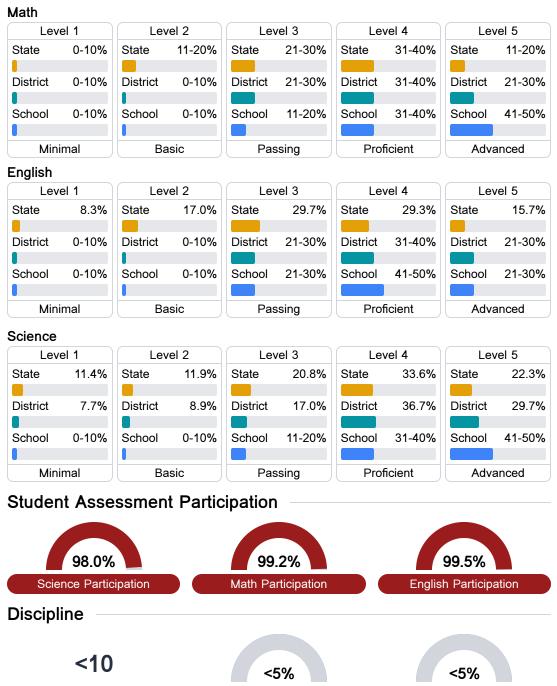

## **Detailed Assessment and Other Data**

#### Student Performance

The following information shows each level of student performance on statewide assessments.

**In-School Suspension** 

Other Data

Chronic Absenteeism

\$9,408.93 Per-Pupil Expenditure