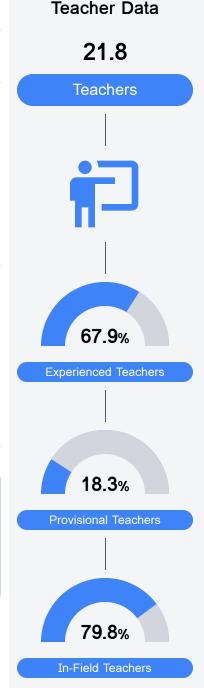

## Detailed Assessment and Other Data

#### Student Performance

The following information shows each level of student performance on statewide assessments.

Other Data