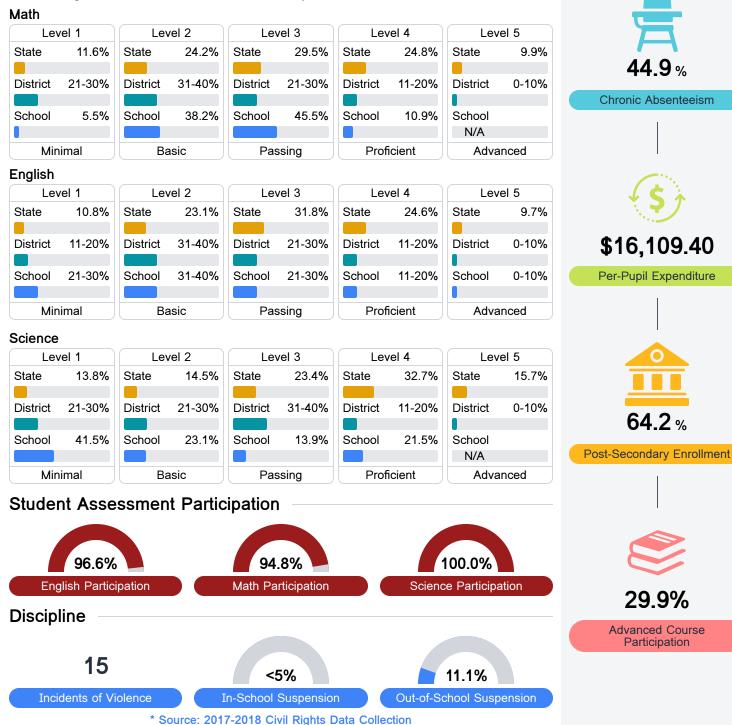

## Detailed Assessment and Other Data

#### Student Performance

The following information shows each level of student performance on statewide assessments.

Other Data