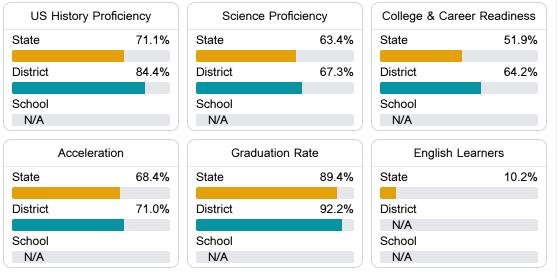

#### Other Measures

Other measurements of student performance that factor into the accountability grade.

Teacher Data