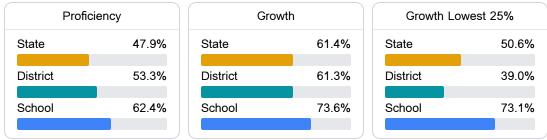

#### English

Measurements of student performance on the statewide English language arts (ELA) assessment.