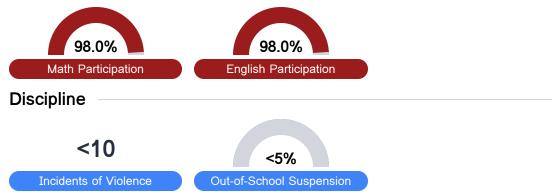

## Detailed Assessment and Other Data

#### Student Performance

The following information shows each level of student performance on statewide assessments.

Other Data

Chronic Absenteeism

\$\$ \$8,941.01 Per-Pupil Expenditure