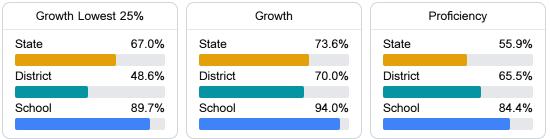

#### Math

Measurements of student performance on the statewide math assessment.