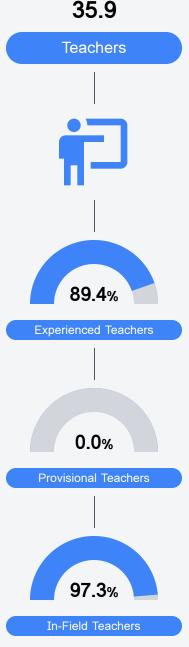

#### Other Measures

Other measurements of student performance that factor into the accountability grade.

Teacher Data