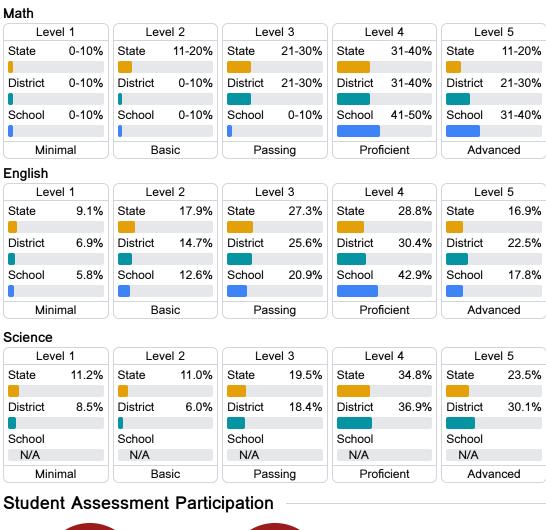

## Detailed Assessment and Other Data

#### Student Performance

The following information shows each level of student performance on statewide assessments.

Other Data

Chronic Absenteeism

\$\$ \$8,941.01 Per-Pupil Expenditure