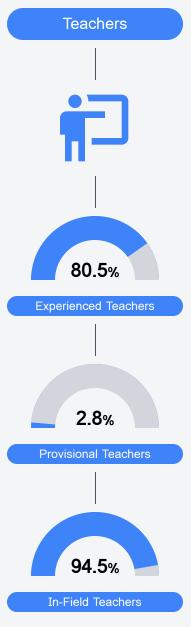

#### Other Measures

Other measurements of student performance that factor into the accountability grade.

Teacher Data

35.9