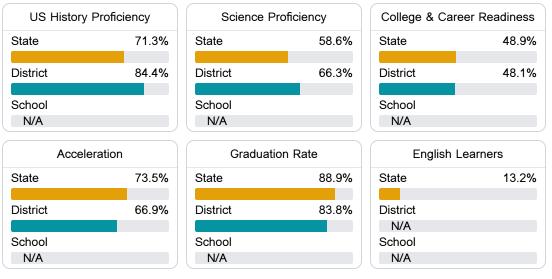

#### Other Measures

Other measurements of student performance that factor into the accountability grade.

Teacher Data

35.9