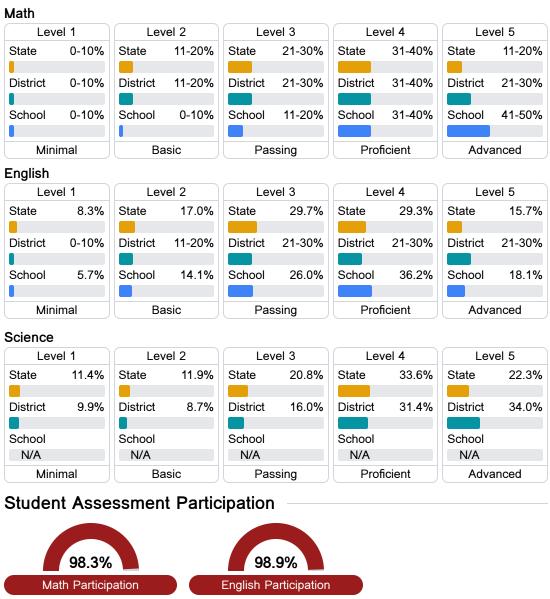

## **Detailed Assessment and Other Data**

#### Student Performance

The following information shows each level of student performance on statewide assessments.

<10 <5% **Out-of-School Suspension** Incidents of Violence

Other Data

Chronic Absenteeism