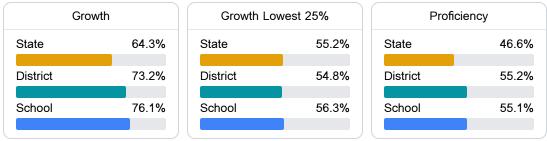

#### English

Measurements of student performance on the statewide English language arts (ELA) assessment.