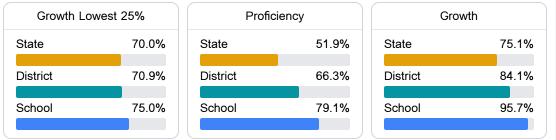

# School Report Card 2022 - 2023

For more detailed information, please visit https://msrc.mdek12.org.



Booneville, MS 38829

Laguita McDonald

Imcdonald@boonevilleschools.org

## School Accountability Grade Components

Mississippi's accountability system assigns "A" through "F" letter grades for schools and districts. Grades are based on student achievement, student growth, student participation in testing, and other academic measures.

### Math

Measurements of student performance on the statewide math assessment.



#### English

Measurements of student performance on the statewide English language arts (ELA) assessment.



#### Other Measures

Other measurements of student performance that factor into the accountability grade.





Teacher Data

35.9



## **Detailed Assessment and Other Data**

#### Student Performance

The following information shows each level of student performance on statewide assessments.





<10 <5% **Out-of-School Suspension** Incidents of Violence

Other Data



Chronic Absenteeism

\$9,004.39 Per-Pupil Expenditure