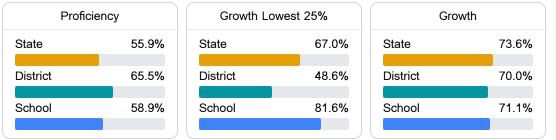

#### Math

Measurements of student performance on the statewide math assessment.