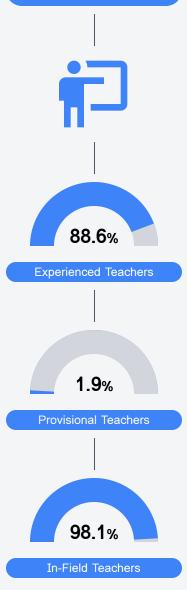

### Other Measures

Other measurements of student performance that factor into the accountability grade.

Teacher Data

26.9

Teachers