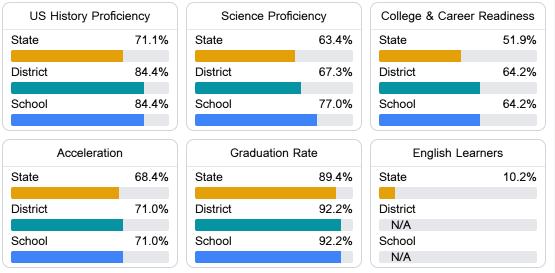

### Other Measures

Other measurements of student performance that factor into the accountability grade.

Teacher Data

26.9

Teachers

#### Student Performance

The following information shows each level of student performance on statewide assessments.

Chronic Absenteeism

\$16,609.26 Per-Pupil Expenditure

**Advanced Course** Participation