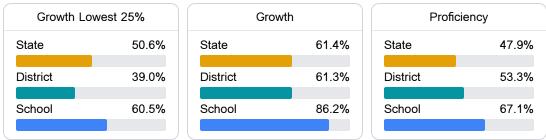

#### English

Measurements of student performance on the statewide English language arts (ELA) assessment.