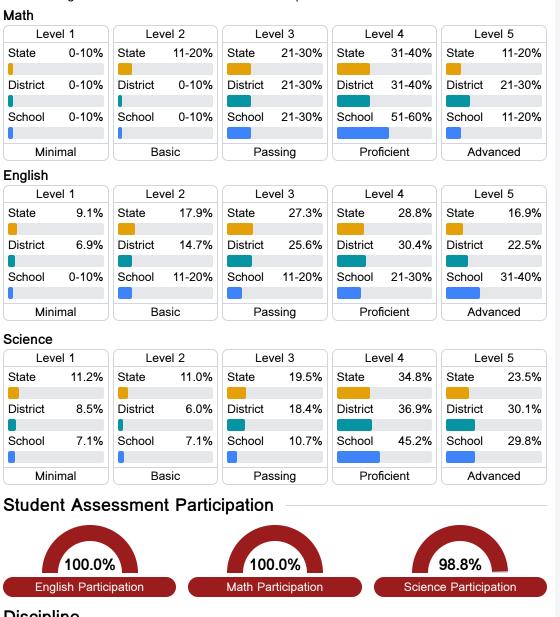

#### Student Performance

The following information shows each level of student performance on statewide assessments.

Chronic Absenteeism

\$16,609.26 Per-Pupil Expenditure

**Advanced Course** Participation