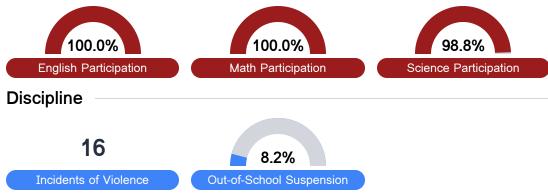

#### Student Performance

The following information shows each level of student performance on statewide assessments.

Chronic Absenteeism

\$16,609.26 Per-Pupil Expenditure

**Advanced Course** Participation