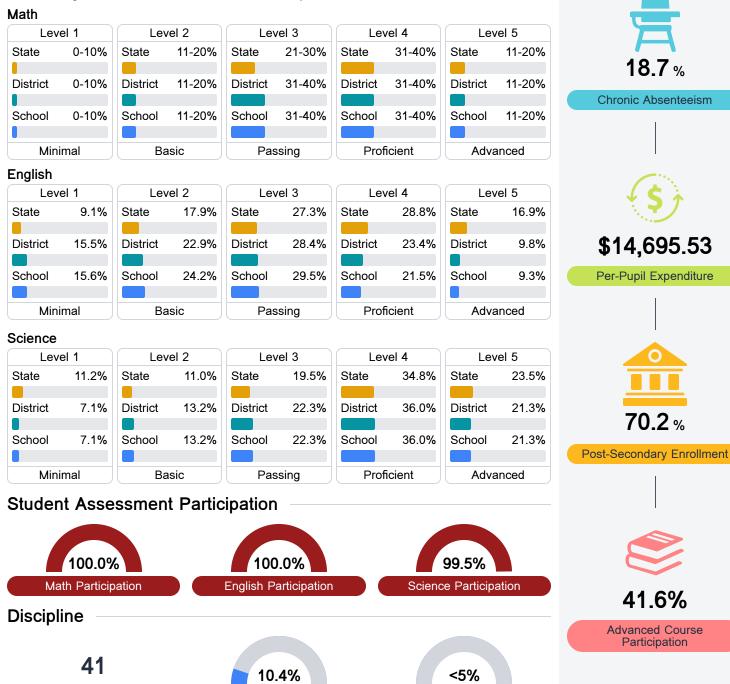

## Math

Measurements of student performance on the statewide math assessment.

#### English

Measurements of student performance on the statewide English language arts (ELA) assessment.

#### Other Measures

Other measurements of student performance that factor into the accountability grade.

To access user guide and see more detailed information, please visit https://msrc.mdek12.org. Last updated 04/07/2025.

### Student Performance

The following information shows each level of student performance on statewide assessments.

**Out-of-School Suspension** 

Other Data

Incidents of Violence

**Expulsions**