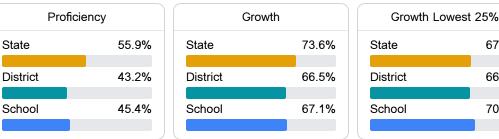

# School Report Card 2023 - 2024

For more detailed information, please visit https://msrc.mdek12.org.



## School Accountability Grade Components

Mississippi's accountability system assigns "A" through "F" letter grades for schools and districts. Grades are based on student achievement, student growth, student participation in testing, and other academic measures.

# Teacher Data

36.5

67.0%

66.9%

70.1%

## Math

Measurements of student performance on the statewide math assessment.



#### English

Measurements of student performance on the statewide English language arts (ELA) assessment.



#### Other Measures

Other measurements of student performance that factor into the accountability grade.





To access user guide and see more detailed information, please visit https://msrc.mdek12.org. Last updated 04/07/2025.



# **Detailed Assessment and Other Data**

### Student Performance

The following information shows each level of student performance on statewide assessments.



**Out-of-School Suspension** 

Other Data

Incidents of Violence

**Expulsions**