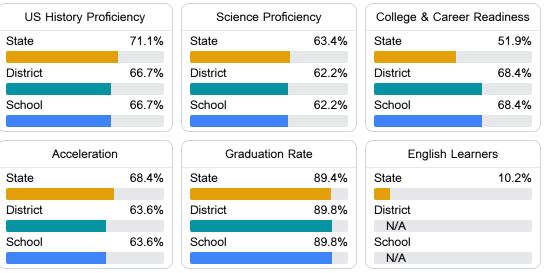

#### Other Measures

Other measurements of student performance that factor into the accountability grade.

To access user guide and see more detailed information, please visit https://msrc.mdek12.org. Last updated 04/07/2025.