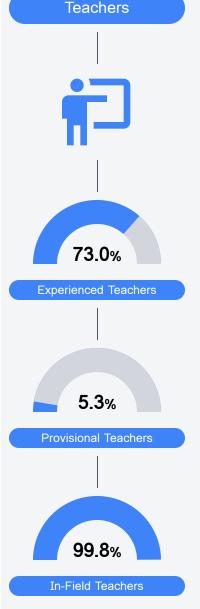

# School Report Card 2023 - 2024

For more detailed information, please visit https://msrc.mdek12.org.



## School Accountability Grade Components

Mississippi's accountability system assigns "A" through "F" letter grades for schools and districts. Grades are based on student achievement, student growth, student participation in testing, and other academic measures.

# Teacher Data

36.5

67.0%

66.9%

70.1%

## Math

Measurements of student performance on the statewide math assessment.



#### English

Measurements of student performance on the statewide English language arts (ELA) assessment.



#### Other Measures

Other measurements of student performance that factor into the accountability grade.





To access user guide and see more detailed information, please visit https://msrc.mdek12.org. Last updated 04/07/2025.



# **Detailed Assessment and Other Data**

### Student Performance

The following information shows each level of student performance on statewide assessments.



**Out-of-School Suspension** 

Other Data

Incidents of Violence

**Expulsions**