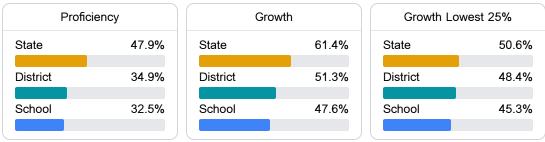

#### English

Measurements of student performance on the statewide English language arts (ELA) assessment.