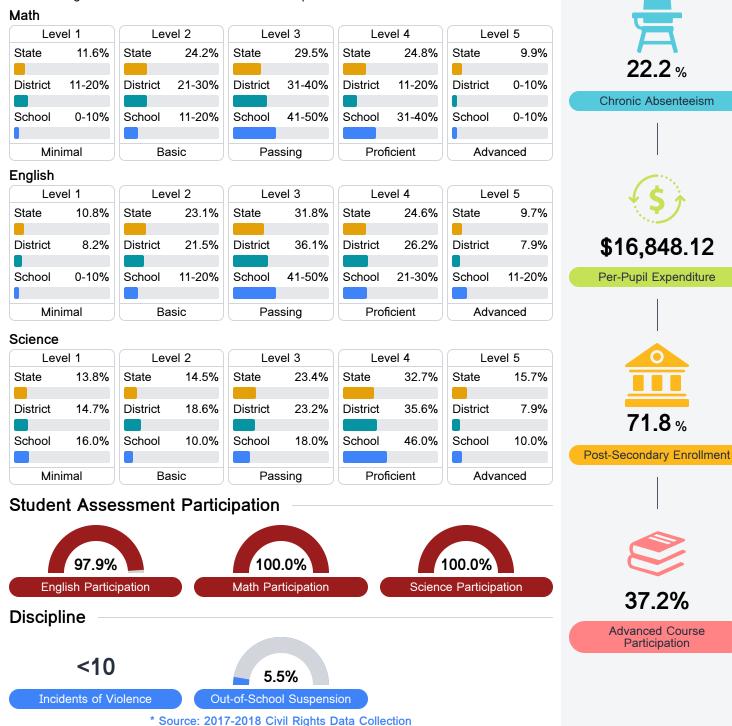

#### Student Performance

The following information shows each level of student performance on statewide assessments.

Other Data