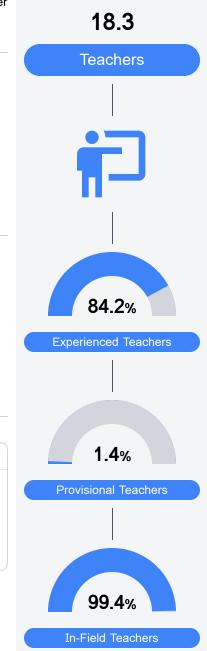

| 47.8% | State               | 49.6%  | State                      | 34.3% |
| District               | 35.7% | District            | 44.8%  | District                   | 28.2% |
| School                 | 34.5% | School              | 100.0% | School                     | 28.2% |
| Acceleration           |       | Graduation Rate     |        |                            |       |
| State                  | 65.7% | State               | 87.7%  |                            |       |
| District               | 55.8% | District            | 87.7%  |                            |       |
| School                 | 55.8% | School              | 87.7%  |                            |       |
|                        |       |                     |        |                            |       |



Teacher Data



## **Detailed Assessment and Other Data**

#### Student Performance

The following information shows each level of student performance on statewide assessments.



Other Data