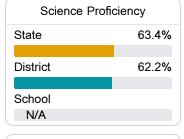

## Student Performance

The following information shows each level of student performance on statewide assessments.

#### Science