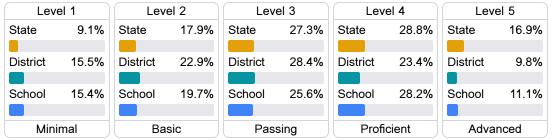

## Student Performance

The following information shows each level of student performance on statewide assessments.

#### English