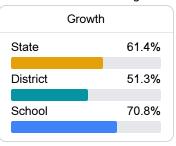

## Student Performance

The following information shows each level of student performance on statewide assessments.