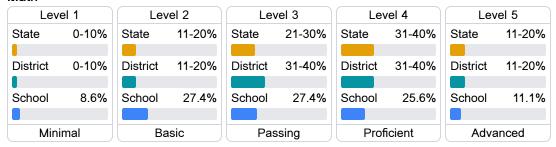

## Student Performance

The following information shows each level of student performance on statewide assessments.

#### Math