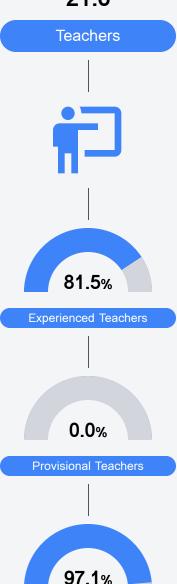

on, please visit https://msrc.mdek12.org.



# Baldwyn Elementary School

Baldwyn School District



515 BENDER CIRCLE Baldwyn, MS 38824



Blake Howell howellb@baldwynschools.com

# **School Accountability Grade Components**

Mississippi's accountability system assigns "A" through "F" letter grades for schools and districts. Grades are based on student achievement, student growth, student participation in testing, and other academic measures.

#### Math

Measurements of student performance on the statewide math assessment.







# **English**

Measurements of student performance on the statewide English language arts (ELA) assessment.







#### Other Measures

Other measurements of student performance that factor into the accountability grade.













#### **Teacher Data**

21.6



**In-Field Teachers** 



# **Baldwyn Elementary School**

# **Detailed Assessment and Other Data**

## Student Performance

The following information shows each level of student performance on statewide assessments.

#### Math



#### English



#### Science



## Student Assessment Participation



## Discipline







Chronic Absenteeism



\$12,878.10

Per-Pupil Expenditure