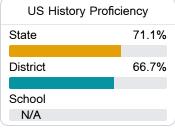

## Student Performance

The following information shows each level of student performance on statewide assessments.