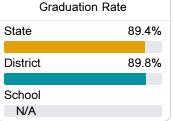

#### Other Measures

Other measurements of student performance that factor into the accountability grade.