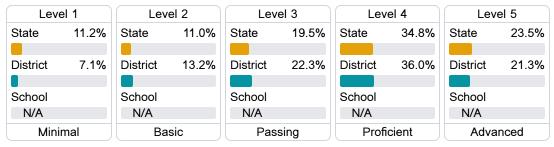

## Student Performance

The following information shows each level of student performance on statewide assessments.

#### Science