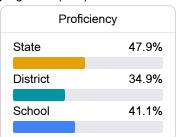

## Student Performance

The following information shows each level of student performance on statewide assessments.