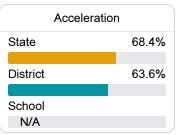

#### Other Measures

Other measurements of student performance that factor into the accountability grade.