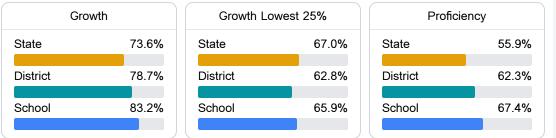

#### Math

Measurements of student performance on the statewide math assessment.