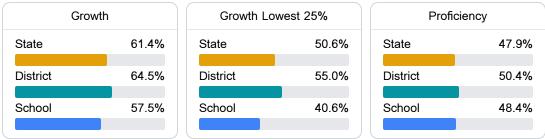

#### English

Measurements of student performance on the statewide English language arts (ELA) assessment.