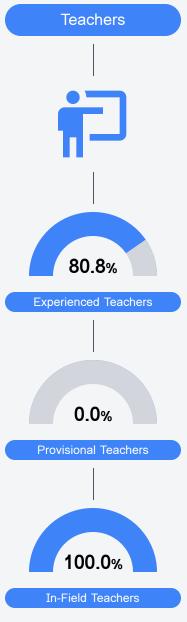

#### Other Measures

Other measurements of student performance that factor into the accountability grade.

Teacher Data

44 8