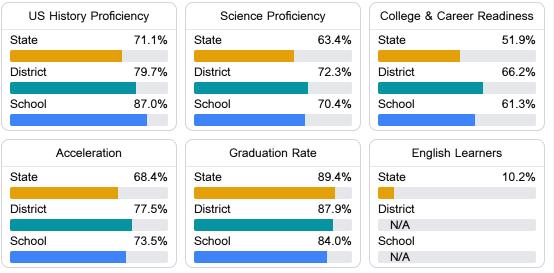

#### Other Measures

Other measurements of student performance that factor into the accountability grade.

Teacher Data

44 8