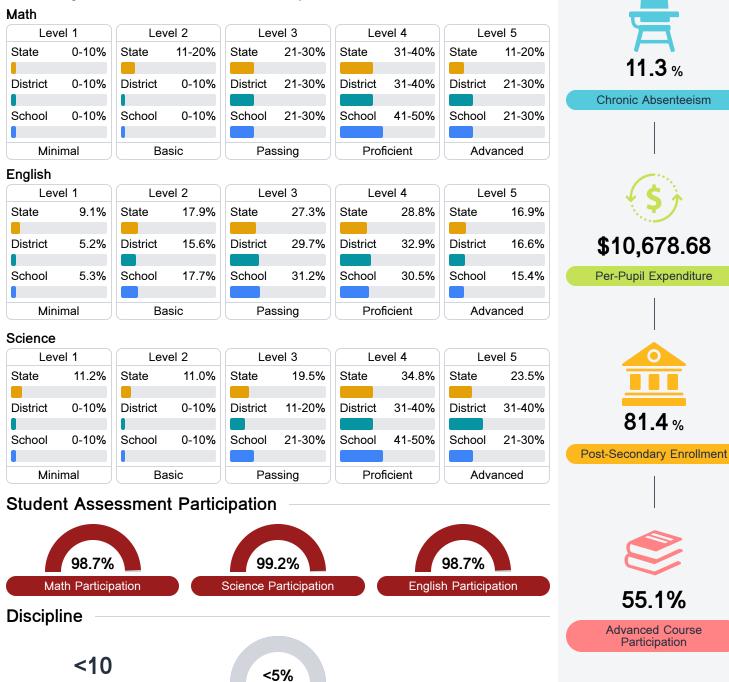

## **Detailed Assessment and Other Data**

#### Student Performance

The following information shows each level of student performance on statewide assessments.

**Out-of-School Suspension** 

Other Data

%

Incidents of Violence