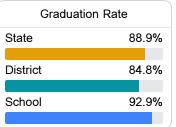

#### Other Measures

Other measurements of student performance that factor into the accountability grade.

| College & Career Readiness |       |
|----------------------------|-------|
| State                      | 48.9% |
|                            |       |
| District                   | 75.5% |
|                            |       |
| School                     | 76.3% |
|                            |       |
|                            |       |