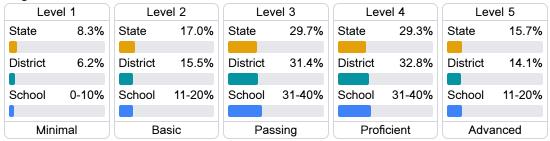

on the statewide English language arts (ELA) assessment.







#### Other Measures

Other measurements of student performance that factor into the accountability grade.





| College & Career Readiness |       |
|----------------------------|-------|
| State                      | 48.9% |
|                            |       |
| District                   | 75.5% |
|                            |       |
| School                     | 76.3% |
|                            |       |
|                            |       |







### Teacher Data

43.6



99.0%

In-Field Teachers



# Wheeler High School

### **Detailed Assessment and Other Data**

### Student Performance

The following information shows each level of student performance on statewide assessments.

#### Math



#### English



#### Science



### Student Assessment Participation





#### Other Data



Chronic Absenteeism



\$10,792.06

Per-Pupil Expenditure



Post-Secondary Enrollment



**Advanced Course** Participation