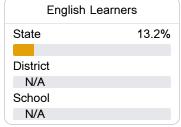

#### Other Measures

Other measurements of student performance that factor into the accountability grade.

| College & Career Readiness |       |
|----------------------------|-------|
| State                      | 48.9% |
|                            |       |
| District                   | 75.5% |
|                            |       |
| School                     | 76.3% |
|                            |       |
|                            |       |