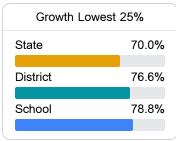

## **English**

Measurements of student performance on the statewide English language arts (ELA) assessment.