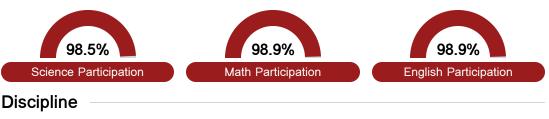

.







#### Other Measures

Other measurements of student performance that factor into the accountability grade.





| College & Career Readiness |       |
|----------------------------|-------|
| State                      | 48.9% |
|                            |       |
| District                   | 75.5% |
|                            |       |
| School                     | 76.3% |
|                            |       |
|                            |       |







### Teacher Data

43.6



99.0%

In-Field Teachers



# Wheeler High School

### **Detailed Assessment and Other Data**

### Student Performance

The following information shows each level of student performance on statewide assessments.

#### Math



#### English



#### Science



### Student Assessment Participation





#### Other Data



Chronic Absenteeism



\$10,792.06

Per-Pupil Expenditure



Post-Secondary Enrollment



**Advanced Course** Participation