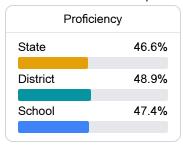

## **English**

Measurements of student performance on the statewide English language arts (ELA) assessment.