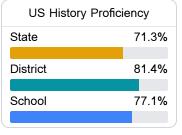

nformation, please visit <a href="https://msrc.mdek12.org">https://msrc.mdek12.org</a>.



# Wheeler High School

**Prentiss County School District** 



318 CR 5011 Booneville, MS 38829



Nathan Garner ngarner@pcsdk12.com

# School Accountability Grade Components

Mississippi's accountability system assigns "A" through "F" letter grades for schools and districts. Grades are based on student achievement, student growth, student participation in testing, and other academic measures.

#### Math

Measurements of student performance on the statewide math assessment.







## **English**

Measurements of student performance on the statewide English language arts (ELA) assessment.







#### Other Measures

Other measurements of student performance that factor into the accountability grade.





| College & Career Readiness |       |
|----------------------------|-------|
| State                      | 48.9% |
|                            |       |
| District                   | 75.5% |
|                            |       |
| School                     | 76.3% |
|                            |       |
|                            |       |







### Teacher Data

43.6



99.0%

In-Field Teachers



# Wheeler High School

### **Detailed Assessment and Other Data**

### Student Performance

The following information shows each level of student performance on statewide assessments.

#### Math



#### English



#### Science



### Student Assessment Participation





#### Other Data



Chronic Absenteeism



\$10,792.06

Per-Pupil Expenditure



Post-Secondary Enrollment



**A