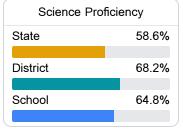

ormation, please visit <a href="https://msrc.mdek12.org">https://msrc.mdek12.org</a>.



# Wheeler High School

**Prentiss County School District** 



318 CR 5011 Booneville, MS 38829



Nathan Garner ngarner@pcsdk12.com

# School Accountability Grade Components

Mississippi's accountability system assigns "A" through "F" letter grades for schools and districts. Grades are based on student achievement, student growth, student participation in testing, and other academic measures.

#### Math

Measurements of student performance on the statewide math assessment.







## **English**

Measurements of student performance on the statewide English language arts (ELA) assessment.







#### Other Measures

Other measurements of student performance that factor into the accountability grade.





| College & Career Readiness |       |
|----------------------------|-------|
| State                      | 48.9% |
|                            |       |
| District                   | 75.5% |
|                            |       |
| School                     | 76.3% |
|                            |       |
|                            |       |







### Teacher Data

43.6



99.0%

In-Field Teachers



# Wheeler High School

### **Detailed Assessment and Other Data**

### Student Performance

The following information shows each level of student performance on statewide assessments.

#### Math



#### English



#### Science



### Student Assessment Participation





#### Other Data



Chronic Absenteeism



\$10,792.06

Per-Pupil Expenditure



Post-Secondary Enrollment



**Adv