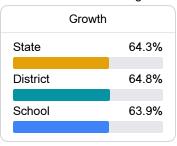

#### Other Measures

Other measurements of student performance that factor into the accountability grade.

| College & Career Readiness |       |
|----------------------------|-------|
| State                      | 48.9% |
|                            |       |
| District                   | 75.5% |
|                            |       |
| School                     | 76.3% |
|                            |       |
|                            |       |