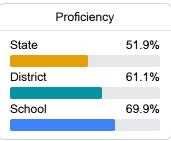

#### Math

Measurements of student performance on the statewide math assessment.