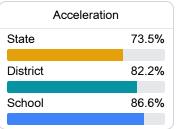

#### Other Measures

Other measurements of student performance that factor into the accountability grade.

| College & Career Readiness |       |
|----------------------------|-------|
| State                      | 48.9% |
|                            |       |
| District                   | 75.5% |
|                            |       |
| School                     | 76.3% |
|                            |       |
|                            |       |