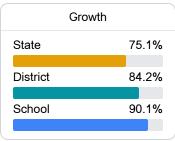

#### Math

Measurements of student performance on the statewide math assessment.