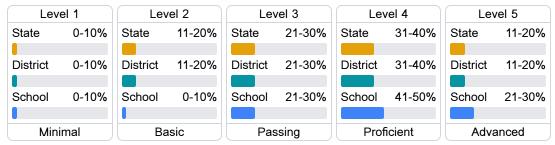

dent performance on the statewide English language arts (ELA) assessment.







#### Other Measures

Other measurements of student performance that factor into the accountability grade.





| College & Career Readiness |       |
|----------------------------|-------|
| State                      | 48.9% |
|                            |       |
| District                   | 75.5% |
|                            |       |
| School                     | 76.3% |
|                            |       |
|                            |       |







### Teacher Data

43.6



99.0%

In-Field Teachers



# Wheeler High School

### **Detailed Assessment and Other Data**

### Student Performance

The following information shows each level of student performance on statewide assessments.

#### Math



#### English



#### Science



### Student Assessment Participation





#### Other Data



Chronic Absenteeism



\$10,792.06

Per-Pupil Expenditure



Post-Secondary Enrollment



**Advanced Course** Participation