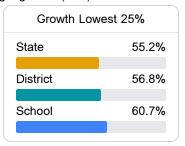

#### Other Measures

Other measurements of student performance that factor into the accountability grade.

| College & Career Readiness |       |
|----------------------------|-------|
| State                      | 48.9% |
|                            |       |
| District                   | 75.5% |
|                            |       |
| School                     | 76.3% |
|                            |       |
|                            |       |