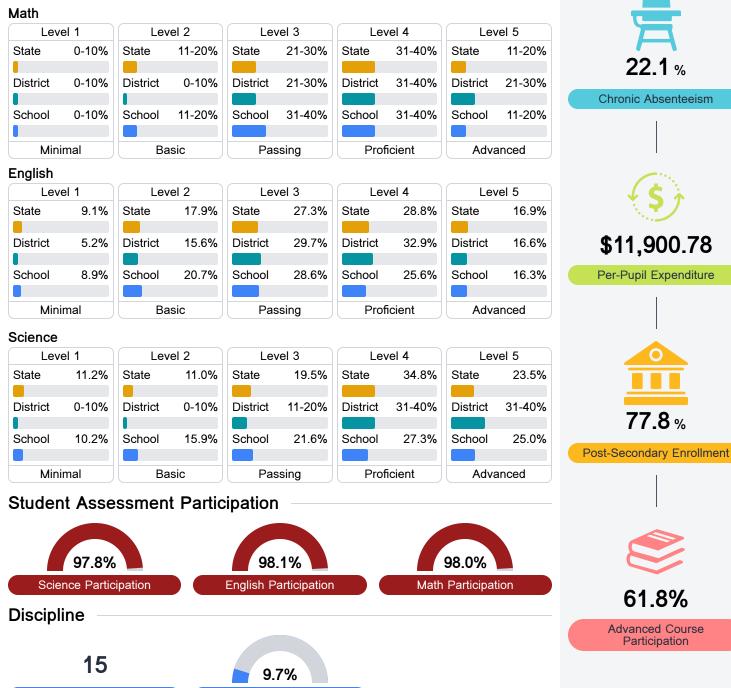

## Math

Measurements of student performance on the statewide math assessment.

#### English

Measurements of student performance on the statewide English language arts (ELA) assessment.

# **Detailed Assessment and Other Data**

#### Student Performance

The following information shows each level of student performance on statewide assessments.

**Out-of-School Suspension** 

Other Data

Incidents of Violence