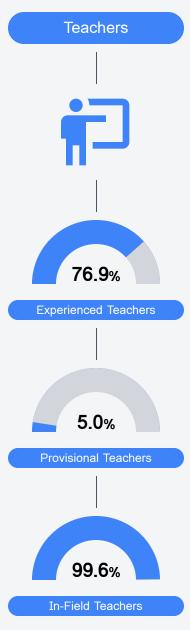

## Other Measures

Other measurements of student performance that factor into the accountability grade.

Teacher Data

38.5