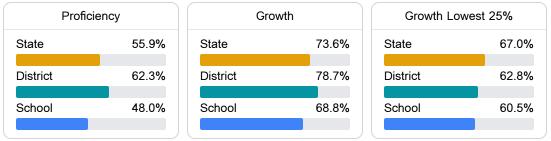

# School Report Card 2023 - 2024

For more detailed information, please visit https://msrc.mdek12.org.



Leigh Estes

lestes@pcsdk12.com

## School Accountability Grade Components

Mississippi's accountability system assigns "A" through "F" letter grades for schools and districts. Grades are based on student achievement, student growth, student participation in testing, and other academic measures.

Booneville, MS 38829

## Math

Measurements of student performance on the statewide math assessment.



#### English

Measurements of student performance on the statewide English language arts (ELA) assessment.



## Other Measures

Other measurements of student performance that factor into the accountability grade.





Teacher Data

38.5



# **Detailed Assessment and Other Data**

#### Student Performance

The following information shows each level of student performance on statewide assessments.



**Out-of-School Suspension** 

Other Data

Incidents of Violence