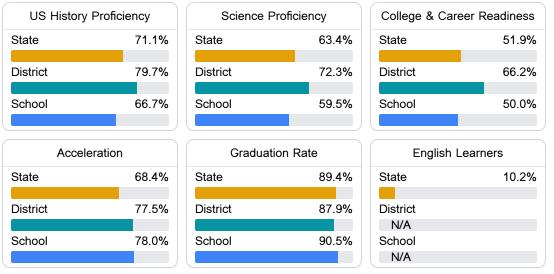

## Other Measures

Other measurements of student performance that factor into the accountability grade.

Teacher Data

38.5