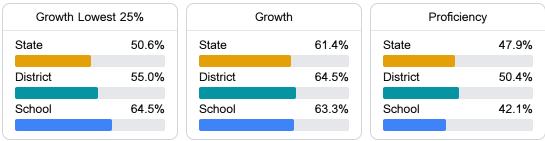

#### English

Measurements of student performance on the statewide English language arts (ELA) assessment.