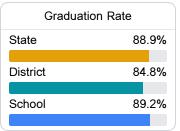

#### Other Measures

Other measurements of student performance that factor into the accountability grade.

| College & Career Readiness |        |
|----------------------------|--------|
| State                      | 48.9%  |
| District                   | 75.5%  |
| Biotriot                   | 10.070 |
| School                     | 66.7%  |
|                            |        |