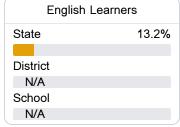

#### Other Measures

Other measurements of student performance that factor into the accountability grade.

| College & Career Readiness |        |
|----------------------------|--------|
| State                      | 48.9%  |
| District                   | 75.5%  |
| Biotriot                   | 10.070 |
| School                     | 66.7%  |
|                            |        |