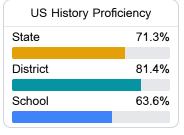

1040 Booneville, MS 38829



Leigh Estes lestes@pcsdk12.com

# School Accountability Grade Components

Mississippi's accountability system assigns "A" through "F" letter grades for schools and districts. Grades are based on student achievement, student growth, student participation in testing, and other academic measures.

#### Math

Measurements of student performance on the statewide math assessment.







#### **English**

Measurements of student performance on the statewide English language arts (ELA) assessment.





| Proficiency |       |  |
|-------------|-------|--|
| State       | 46.6% |  |
| District    | 48.9% |  |
| School      | 35.6% |  |
|             |       |  |

#### Other Measures

Other measurements of student performance that factor into the accountability grade.





| College & Career Readiness |        |
|----------------------------|--------|
| State                      | 48.9%  |
| District                   | 75.5%  |
| Biotriot                   | 10.070 |
| School                     | 66.7%  |
|                            |        |







# Teacher Data

**37**.0



In-Field Teachers



# Thrasher High School

# **Detailed Assessment and Other Data**

## Student Performance

The following information shows each level of student performance on statewide assessments.

#### Math



#### English



#### Science



## Student Assessment Participation





## Other Data



Chronic Absenteeism



\$11,621.15

Per-Pupil Expenditure



Post-Secondary Enrollment



**Advanced Course** Participation