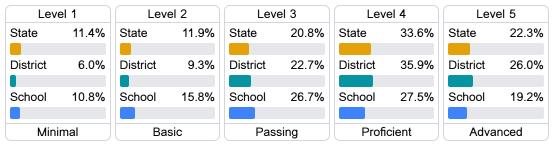

-----|-------|--|
| State       | 46.6% |  |
| District    | 48.9% |  |
| School      | 35.6% |  |
|             |       |  |

#### Other Measures

Other measurements of student performance that factor into the accountability grade.





| College & Career Readiness |        |
|----------------------------|--------|
| State                      | 48.9%  |
| District                   | 75.5%  |
| Biotriot                   | 10.070 |
| School                     | 66.7%  |
|                            |        |







# Teacher Data

**37**.0



In-Field Teachers



# Thrasher High School

# **Detailed Assessment and Other Data**

## Student Performance

The following information shows each level of student performance on statewide assessments.

#### Math



#### English



#### Science



## Student Assessment Participation





## Other Data



Chronic Absenteeism



\$11,621.15

Per-Pupil Expenditure



Post-Secondary Enrollment



**Advanced Course** Participation