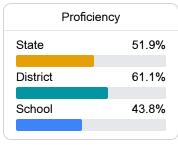

#### Math

Measurements of student performance on the statewide math assessment.