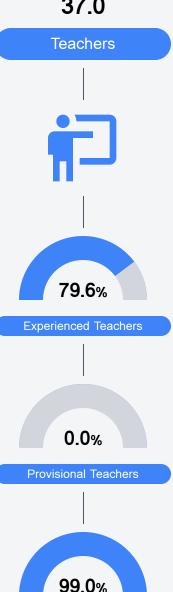

asures.

#### Math

Measurements of student performance on the statewide math assessment.







#### **English**

Measurements of student performance on the statewide English language arts (ELA) assessment.





| Proficiency |       |  |
|-------------|-------|--|
| State       | 46.6% |  |
| District    | 48.9% |  |
| School      | 35.6% |  |
|             |       |  |

#### Other Measures

Other measurements of student performance that factor into the accountability grade.





| College & Career Readiness |        |
|----------------------------|--------|
| State                      | 48.9%  |
| District                   | 75.5%  |
| Biotriot                   | 10.070 |
| School                     | 66.7%  |
|                            |        |







# Teacher Data

**37**.0



In-Field Teachers



# Thrasher High School

# **Detailed Assessment and Other Data**

## Student Performance

The following information shows each level of student performance on statewide assessments.

#### Math



#### English



#### Science



## Student Assessment Participation





## Other Data



Chronic Absenteeism



\$11,621.15

Per-Pupil Expenditure



Post-Secondary Enrollment



**Advanced Course** Participation