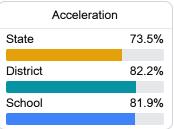

#### Other Measures

Other measurements of student performance that factor into the accountability grade.

| College & Career Readiness |        |
|----------------------------|--------|
| State                      | 48.9%  |
| District                   | 75.5%  |
| Biotriot                   | 10.070 |
| School                     | 66.7%  |
|                            |        |