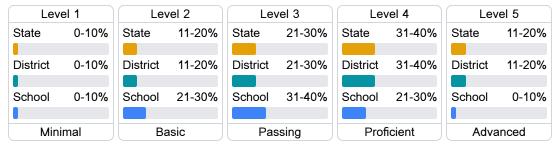

## Student Performance

The following information shows each level of student performance on statewide assessments.

#### Math

#### English

#### Science