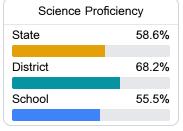

040 Booneville, MS 38829



Leigh Estes lestes@pcsdk12.com

# School Accountability Grade Components

Mississippi's accountability system assigns "A" through "F" letter grades for schools and districts. Grades are based on student achievement, student growth, student participation in testing, and other academic measures.

#### Math

Measurements of student performance on the statewide math assessment.







#### **English**

Measurements of student performance on the statewide English language arts (ELA) assessment.





| Proficiency |       |  |
|-------------|-------|--|
| State       | 46.6% |  |
| District    | 48.9% |  |
| School      | 35.6% |  |
|             |       |  |

#### Other Measures

Other measurements of student performance that factor into the accountability grade.





| College & Career Readiness |        |
|----------------------------|--------|
| State                      | 48.9%  |
| District                   | 75.5%  |
| Biotriot                   | 10.070 |
| School                     | 66.7%  |
|                            |        |







# Teacher Data

**37**.0



In-Field Teachers



# Thrasher High School

# **Detailed Assessment and Other Data**

## Student Performance

The following information shows each level of student performance on statewide assessments.

#### Math



#### English



#### Science



## Student Assessment Participation





## Other Data



Chronic Absenteeism



\$11,621.15

Per-Pupil Expenditure



Post-Secondary Enrollment



**Advanced Course** Participation