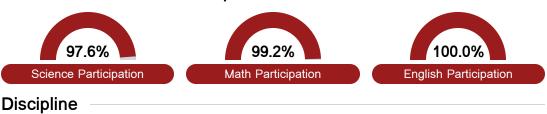

|  |
| District    | 48.9% |  |
| School      | 35.6% |  |
|             |       |  |

#### Other Measures

Other measurements of student performance that factor into the accountability grade.





| College & Career Readiness |        |
|----------------------------|--------|
| State                      | 48.9%  |
| District                   | 75.5%  |
| Biotriot                   | 10.070 |
| School                     | 66.7%  |
|                            |        |







# Teacher Data

**37**.0



In-Field Teachers



# Thrasher High School

# **Detailed Assessment and Other Data**

## Student Performance

The following information shows each level of student performance on statewide assessments.

#### Math



#### English



#### Science



## Student Assessment Participation





## Other Data



Chronic Absenteeism



\$11,621.15

Per-Pupil Expenditure



Post-Secondary Enrollment



**Advanced Course** Participation