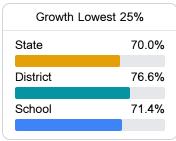

#### Other Measures

Other measurements of student performance that factor into the accountability grade.

| College & Career Readiness |        |
|----------------------------|--------|
| State                      | 48.9%  |
| District                   | 75.5%  |
| Biotriot                   | 10.070 |
| School                     | 66.7%  |
|                            |        |