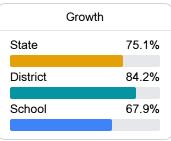

#### Other Measures

Other measurements of student performance that factor into the accountability grade.

| College & Career Readiness |        |
|----------------------------|--------|
| State                      | 48.9%  |
| District                   | 75.5%  |
| Biotriot                   | 10.070 |
| School                     | 66.7%  |
|                            |        |