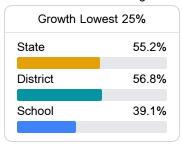

#### Other Measures

Other measurements of student performance that factor into the accountability grade.

| College & Career Readiness |        |
|----------------------------|--------|
| State                      | 48.9%  |
| District                   | 75.5%  |
| Biotriot                   | 10.070 |
| School                     | 66.7%  |
|                            |        |