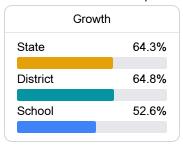

#### Other Measures

Other measurements of student performance that factor into the accountability grade.

| College & Career Readiness |        |
|----------------------------|--------|
| State                      | 48.9%  |
| District                   | 75.5%  |
| Biotriot                   | 10.070 |
| School                     | 66.7%  |
|                            |        |