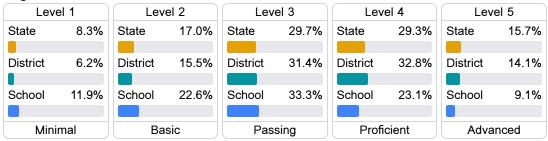

|  |
|-------------|-------|--|
| State       | 46.6% |  |
| District    | 48.9% |  |
| School      | 35.6% |  |
|             |       |  |

#### Other Measures

Other measurements of student performance that factor into the accountability grade.





| College & Career Readiness |        |
|----------------------------|--------|
| State                      | 48.9%  |
| District                   | 75.5%  |
| Biotriot                   | 10.070 |
| School                     | 66.7%  |
|                            |        |







# Teacher Data

**37**.0



In-Field Teachers



# Thrasher High School

# **Detailed Assessment and Other Data**

## Student Performance

The following information shows each level of student performance on statewide assessments.

#### Math



#### English



#### Science



## Student Assessment Participation





## Other Data



Chronic Absenteeism



\$11,621.15

Per-Pupil Expenditure



Post-Secondary Enrollment



**Advanced Course** Participation