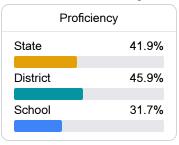

#### Math

Measurements of student performance on the statewide math assessment.