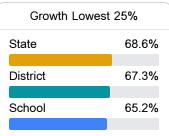

#### Math

Measurements of student performance on the statewide math assessment.