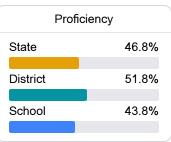

# **English**

Measurements of student performance on the statewide English language arts (ELA) assessment.