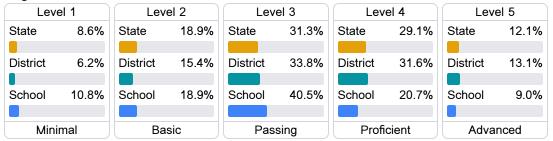

#### Student Performance

The following information shows each level of student performance on statewide assessments.

#### Math