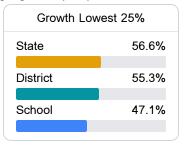

# School Accountability Grade Components

Mississippi's accountability system assigns "A" through "F" letter grades for schools and districts. Grades are based on student achievement, student growth, student participation in testing, and other academic measures. COVID - 19 pandemic disruptions continue to be reflected in 2021 - 2022 accountability data, particularly growth data.