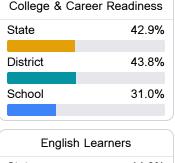

### Other Measures

Other measurements of student performance that factor into the accountability grade.

| US History Proficiency |       |
|------------------------|-------|
| State                  | 69.4% |
| District               | 81.0% |
| School                 | 72.7% |
|                        |       |