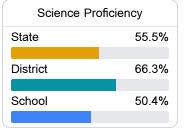

etter grades for schools and districts. Grades are based on student achievement, student growth, student participation in testing, and other academic measures. COVID - 19 pandemic disruptions continue to be reflected in 2021 - 2022 accountability data, particularly growth data.

#### Math

Measurements of student performance on the statewide math assessment.







# **English**

Measurements of student performance on the statewide English language arts (ELA) assessment.







### Other Measures

Other measurements of student performance that factor into the accountability grade.

| US History Proficiency |       |
|------------------------|-------|
| State                  | 69.4% |
| District               | 81.0% |
| School                 | 72.7% |
|                        |       |











#### Teacher Data

39.0





In-Field Teachers

# Thrasher High School

### **Detailed Assessment and Other Data**

#### Student Performance

The following information shows each level of student performance on statewide assessments.

#### Math



#### English



#### Science



#### Student Assessment Participation

14

Incidents of Violence



8.8%
Out-of-School Suspension

## Other Data



Chronic Absenteeism



\$9,905.02

Per-Pupil Expenditure



57.9%

Post-Secondary Enrollment



71.0%

Advanced Course Participation