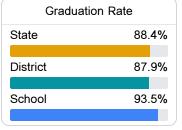

### Other Measures

Other measurements of student performance that factor into the accountability grade.

| US History Proficiency |       |
|------------------------|-------|
| State                  | 69.4% |
| District               | 81.0% |
| School                 | 72.7% |
|                        |       |