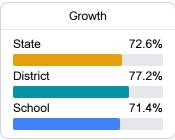

#### Math

Measurements of student performance on the statewide math assessment.