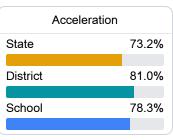

### Other Measures

Other measurements of student performance that factor into the accountability grade.

| US History Proficiency |       |
|------------------------|-------|
| State                  | 69.4% |
| District               | 81.0% |
| School                 | 72.7% |
|                        |       |