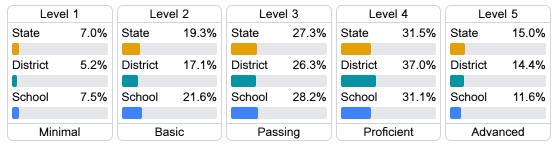

#### Student Performance

The following information shows each level of student performance on statewide assessments.