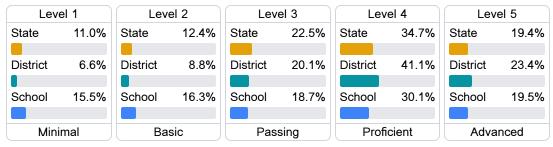

#### Student Performance

The following information shows each level of student performance on statewide assessments.

#### English