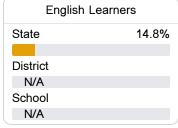

# **English**

Measurements of student performance on the statewide English language arts (ELA) assessment.