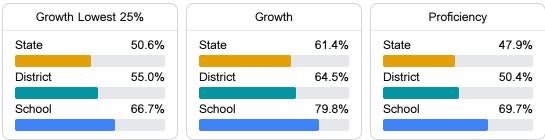

#### English

Measurements of student performance on the statewide English language arts (ELA) assessment.