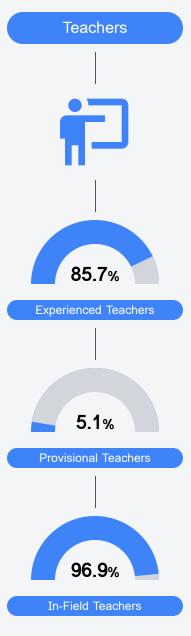

#### Other Measures

Other measurements of student performance that factor into the accountability grade.

Teacher Data

19.6