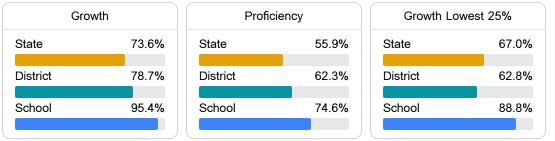

#### Math

Measurements of student performance on the statewide math assessment.