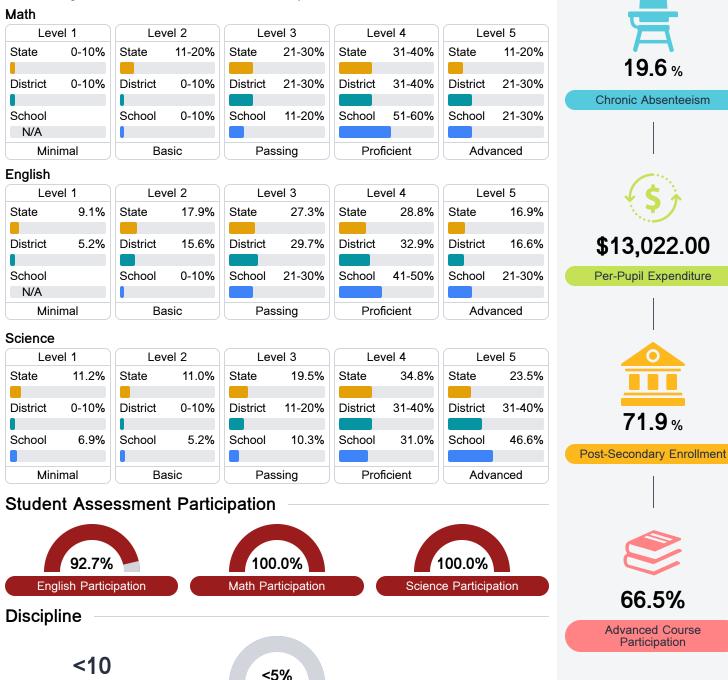

#### Math

Measurements of student performance on the statewide math assessment.

#### English

Measurements of student performance on the statewide English language arts (ELA) assessment.

## **Detailed Assessment and Other Data**

#### Student Performance

The following information shows each level of student performance on statewide assessments.

**Out-of-School Suspension** 

Other Data

.6 %

Incidents of Violence