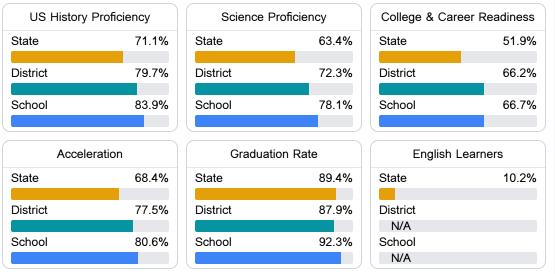

#### Other Measures

Other measurements of student performance that factor into the accountability grade.

Teacher Data

19.6