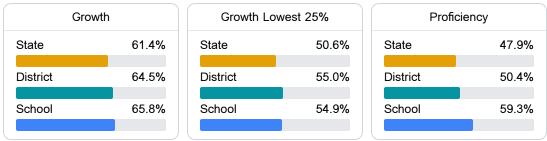

#### English

Measurements of student performance on the statewide English language arts (ELA) assessment.