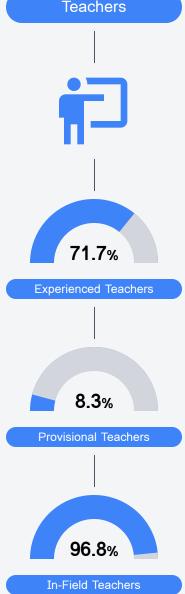

#### Other Measures

Other measurements of student performance that factor into the accountability grade.

Teacher Data

22.5