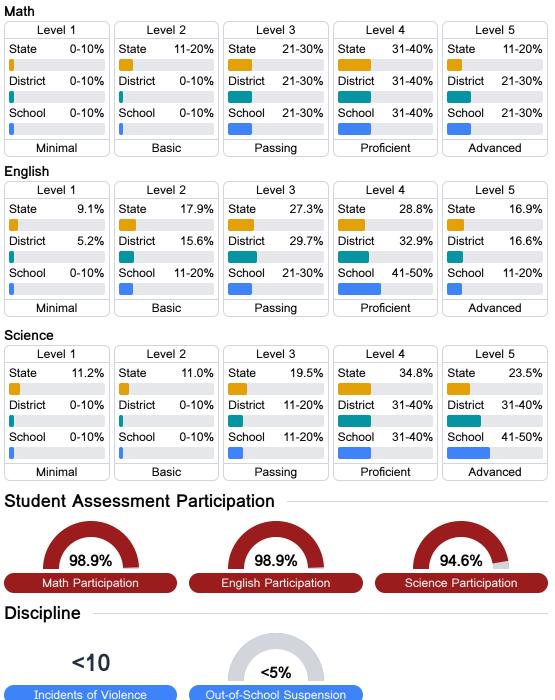

# Detailed Assessment and Other Data

#### Student Performance

The following information shows each level of student performance on statewide assessments.