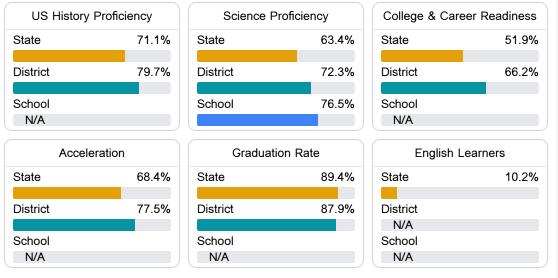

#### Other Measures

Other measurements of student performance that factor into the accountability grade.

Teacher Data

22.5