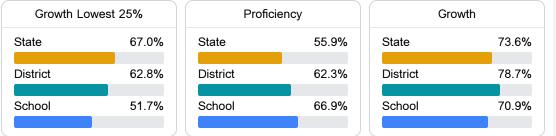

#### Math

Measurements of student performance on the statewide math assessment.