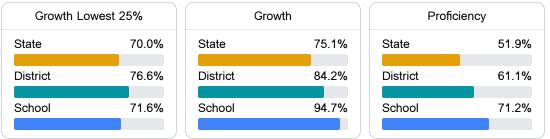

# School Report Card 2022 - 2023

For more detailed information, please visit https://msrc.mdek12.org.



42 CR 4070 Marietta, MS 38856 Andrew Brown

abrown@pcsdk12.com

## School Accountability Grade Components

Mississippi's accountability system assigns "A" through "F" letter grades for schools and districts. Grades are based on student achievement, student growth, student participation in testing, and other academic measures.

## Math

Measurements of student performance on the statewide math assessment.



#### English

Measurements of student performance on the statewide English language arts (ELA) assessment.



## Other Measures

Other measurements of student performance that factor into the accountability grade.





Teacher Data

22.7



# **Detailed Assessment and Other Data**

#### Student Performance

The following information shows each level of student performance on statewide assessments.



Other Data



Chronic Absenteeism

\$10,489.61 Per-Pupil Expenditure