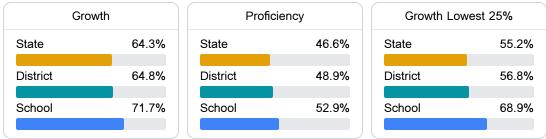

#### English

Measurements of student performance on the statewide English language arts (ELA) assessment.