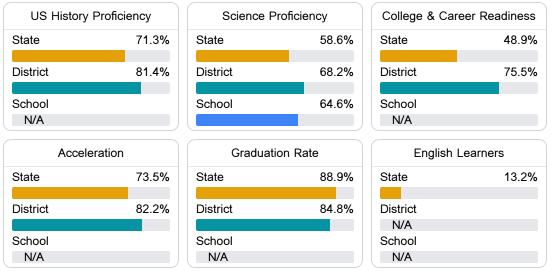

## Other Measures

Other measurements of student performance that factor into the accountability grade.

Teacher Data

22.7