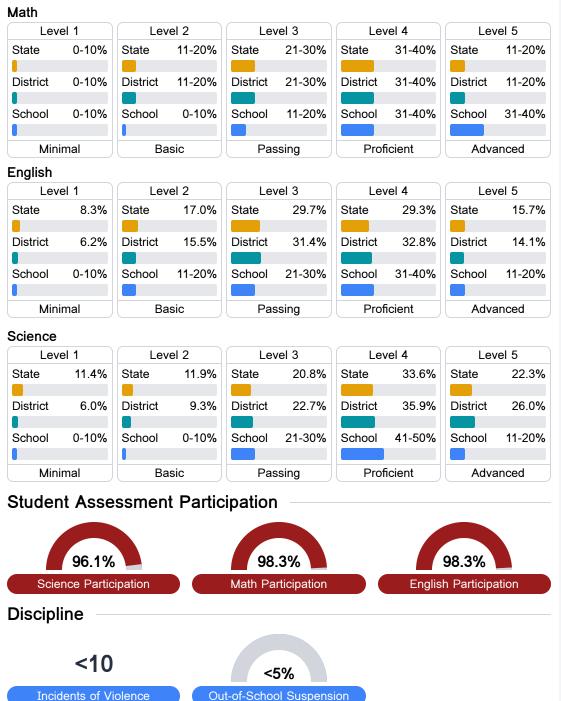

## Math

Measurements of student performance on the statewide math assessment.

#### English

Measurements of student performance on the statewide English language arts (ELA) assessment.

# **Detailed Assessment and Other Data**

#### Student Performance

The following information shows each level of student performance on statewide assessments.

Other Data

Chronic Absenteeism

\$10,489.61 Per-Pupil Expenditure