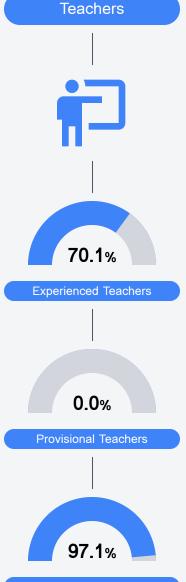

## Other Measures

Other measurements of student performance that factor into the accountability grade.

Teacher Data

22.7