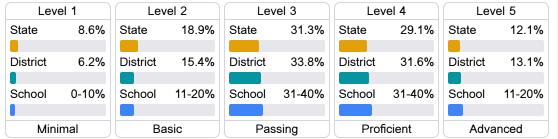

#### Student Performance

The following information shows each level of student performance on statewide assessments.

#### English