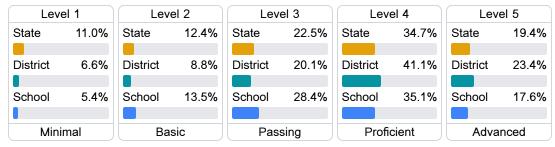

#### Student Performance

The following information shows each level of student performance on statewide assessments.

#### Science