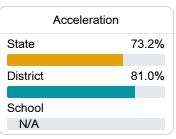

#### Other Measures

Other measurements of student performance that factor into the accountability grade.