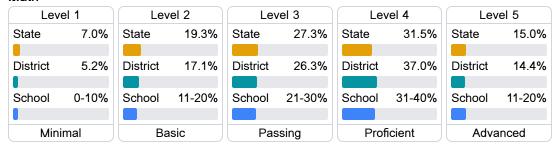

#### Student Performance

The following information shows each level of student performance on statewide assessments.

#### Math