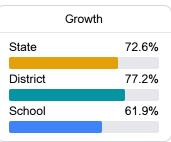

#### Student Performance

The following information shows each level of student performance on statewide assessments.