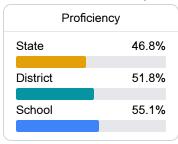

#### Student Performance

The following information shows each level of student performance on statewide assessments.