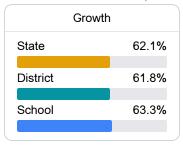

#### Student Performance

The following information shows each level of student performance on statewide assessments.