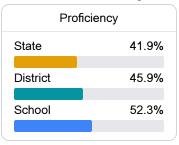

se visit <a href="https://msrc.mdek12.org">https://msrc.mdek12.org</a>.



# Marietta Elementary School

**Prentiss County School District** 



42 CR 4070 Marietta, MS 38856



Andrew Brown abrown@pcsdk12.com

## **School Accountability Grade Components**

Mississippi's accountability system assigns "A" through "F" letter grades for schools and districts. Grades are based on student achievement, student growth, student participation in testing, and other academic measures. COVID - 19 pandemic disruptions continue to be reflected in 2021 - 2022 accountability data, particularly growth data.

#### Math

Measurements of student performance on the statewide math assessment.







### **English**

Measurements of student performance on the statewide English language arts (ELA) assessment.







#### Other Measures

Other measurements of student performance that factor into the accountability grade.













#### Teacher Data

23.0



In-Field Teachers



# Marietta Elementary School

#### **Detailed Assessment and Other Data**

#### Student Performance

The following information shows each level of student performance on statewide assessments.

#### Math



#### English



#### Science



#### Student Assessment Participation



#### Discipline



#### Other Data



Chronic Absenteeism



\$9,419.41

Per-Pupil Expenditure