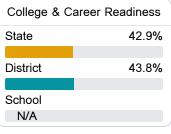

#### Other Measures

Other measurements of student performance that factor into the accountability grade.