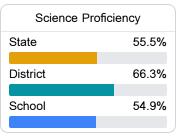

ss County School District** 



42 CR 4070 Marietta, MS 38856



Andrew Brown abrown@pcsdk12.com

## **School Accountability Grade Components**

Mississippi's accountability system assigns "A" through "F" letter grades for schools and districts. Grades are based on student achievement, student growth, student participation in testing, and other academic measures. COVID - 19 pandemic disruptions continue to be reflected in 2021 - 2022 accountability data, particularly growth data.

#### Math

Measurements of student performance on the statewide math assessment.







### **English**

Measurements of student performance on the statewide English language arts (ELA) assessment.







#### Other Measures

Other measurements of student performance that factor into the accountability grade.













#### Teacher Data

23.0



In-Field Teachers



# Marietta Elementary School

#### **Detailed Assessment and Other Data**

#### Student Performance

The following information shows each level of student performance on statewide assessments.

#### Math



#### English



#### Science



#### Student Assessment Participation



#### Discipline



#### Other Data



Chronic Absenteeism



\$9,419.41

Per-Pupil Expenditure