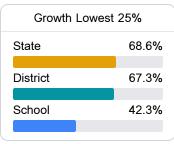

#### Student Performance

The following information shows each level of student performance on statewide assessments.