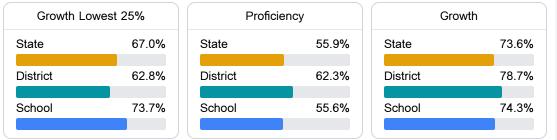

#### Math

Measurements of student performance on the statewide math assessment.

B