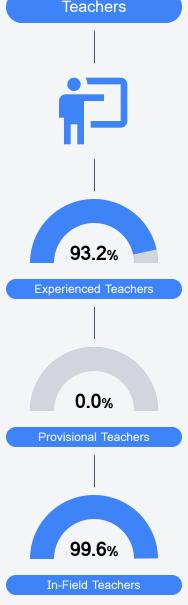

#### Other Measures

Other measurements of student performance that factor into the accountability grade.

Teacher Data

29.4