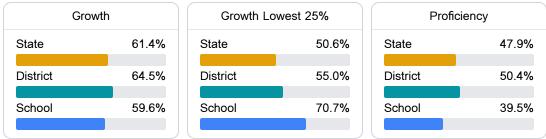

#### English

Measurements of student performance on the statewide English language arts (ELA) assessment.