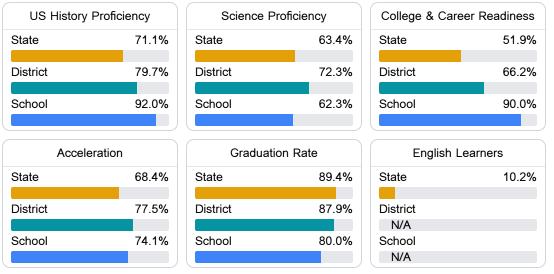

#### Student Performance

The following information shows each level of student performance on statewide assessments.

**Expulsions** 

Incidents of Violence

Other Data