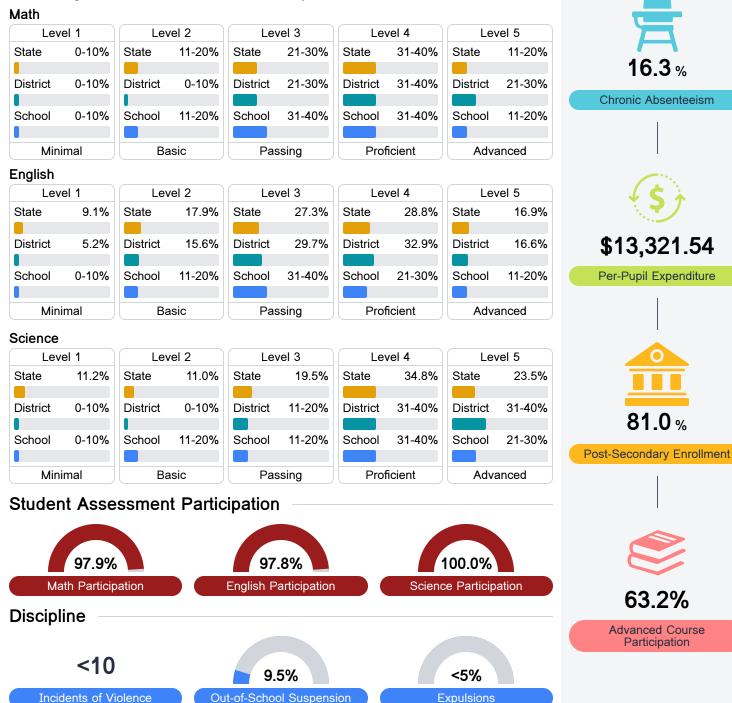

## **Detailed Assessment and Other Data**

#### Student Performance

The following information shows each level of student performance on statewide assessments.

**Expulsions** 

Incidents of Violence

Other Data