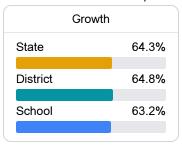

#### **English**

Measurements of student performance on the statewide English language arts (ELA) assessment.