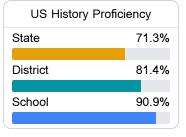

#### Student Performance

The following information shows each level of student performance on statewide assessments.