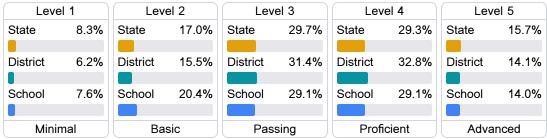

h assessment.







#### **English**

Measurements of student performance on the statewide English language arts (ELA) assessment.







#### Other Measures

Other measurements of student performance that factor into the accountability grade.





| College & Career Readiness |       |
|----------------------------|-------|
| State                      | 48.9% |
| District                   | 75.5% |
| District                   | 75.5% |
| School                     | 71.4% |
|                            |       |







#### **Teacher Data**

28.8



In-Field Teachers



## Jumpertown High School

#### **Detailed Assessment and Other Data**

#### Student Performance

The following information shows each level of student performance on statewide assessments.

#### Math



#### English



#### Science



#### Student Assessment Participation





#### Other Data



Chronic Absenteeism



\$13,086.27

Per-Pupil Expenditure



Post-Secondary Enrollment



**Advanced Course** Participation