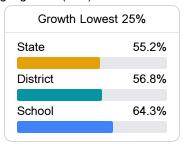

#### Other Measures

Other measurements of student performance that factor into the accountability grade.

| College & Career Readiness |       |
|----------------------------|-------|
| State                      | 48.9% |
| District                   | 75.5% |
| District                   | 75.5% |
| School                     | 71.4% |
|                            |       |