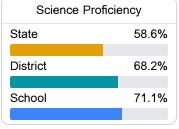

lease visit <a href="https://msrc.mdek12.org">https://msrc.mdek12.org</a>.



# Jumpertown High School

**Prentiss County School District** 



717 Hwy 4 West Booneville, MS 38829



Tyler Stroupe tstroupe@pcsdk12.com

### School Accountability Grade Components

Mississippi's accountability system assigns "A" through "F" letter grades for schools and districts. Grades are based on student achievement, student growth, student participation in testing, and other academic measures.

#### Math

Measurements of student performance on the statewide math assessment.







#### **English**

Measurements of student performance on the statewide English language arts (ELA) assessment.







#### Other Measures

Other measurements of student performance that factor into the accountability grade.





| College & Career Readiness |       |
|----------------------------|-------|
| State                      | 48.9% |
| District                   | 75.5% |
| District                   | 75.5% |
| School                     | 71.4% |
|                            |       |







#### **Teacher Data**

28.8



In-Field Teachers



## Jumpertown High School

#### **Detailed Assessment and Other Data**

#### Student Performance

The following information shows each level of student performance on statewide assessments.

#### Math



#### English



#### Science



#### Student Assessment Participation





#### Other Data



Chronic Absenteeism



\$13,086.27

Per-Pupil Expenditure



Post-Secondary Enrollment



**Advanced Course** Participation