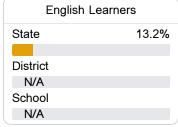

#### Other Measures

Other measurements of student performance that factor into the accountability grade.

| College & Career Readiness |       |
|----------------------------|-------|
| State                      | 48.9% |
| District                   | 75.5% |
| District                   | 75.5% |
| School                     | 71.4% |
|                            |       |