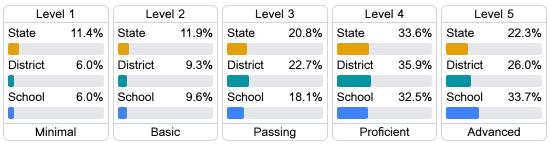

#### **English**

Measurements of student performance on the statewide English language arts (ELA) assessment.







#### Other Measures

Other measurements of student performance that factor into the accountability grade.





| College & Career Readiness |       |
|----------------------------|-------|
| State                      | 48.9% |
| District                   | 75.5% |
| District                   | 75.5% |
| School                     | 71.4% |
|                            |       |







#### **Teacher Data**

28.8



In-Field Teachers



## Jumpertown High School

#### **Detailed Assessment and Other Data**

#### Student Performance

The following information shows each level of student performance on statewide assessments.

#### Math



#### English



#### Science



#### Student Assessment Participation





#### Other Data



Chronic Absenteeism



\$13,086.27

Per-Pupil Expenditure



Post-Secondary Enrollment



**Advanced Course** Participation