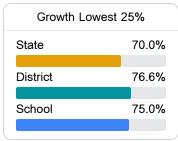

#### Math

Measurements of student performance on the statewide math assessment.