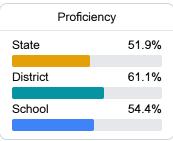

#### Math

Measurements of student performance on the statewide math assessment.