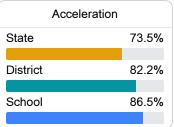

#### Other Measures

Other measurements of student performance that factor into the accountability grade.

| College & Career Readiness |       |
|----------------------------|-------|
| State                      | 48.9% |
| District                   | 75.5% |
| District                   | 75.5% |
| School                     | 71.4% |
|                            |       |