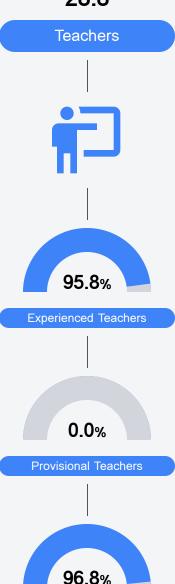

through "F" letter grades for schools and districts. Grades are based on student achievement, student growth, student participation in testing, and other academic measures.

#### Math

Measurements of student performance on the statewide math assessment.







#### **English**

Measurements of student performance on the statewide English language arts (ELA) assessment.







#### Other Measures

Other measurements of student performance that factor into the accountability grade.





| College & Career Readiness |       |
|----------------------------|-------|
| State                      | 48.9% |
| District                   | 75.5% |
| District                   | 75.5% |
| School                     | 71.4% |
|                            |       |







#### **Teacher Data**

28.8



In-Field Teachers



## Jumpertown High School

#### **Detailed Assessment and Other Data**

#### Student Performance

The following information shows each level of student performance on statewide assessments.

#### Math



#### English



#### Science



#### Student Assessment Participation





#### Other Data



Chronic Absenteeism



\$13,086.27

Per-Pupil Expenditure



Post-Secondary Enrollment



**Advanced Course** Participation