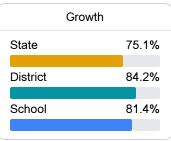

#### Math

Measurements of student performance on the statewide math assessment.