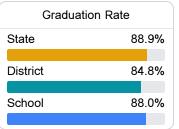

#### Other Measures

Other measurements of student performance that factor into the accountability grade.

| College & Career Readiness |       |
|----------------------------|-------|
| State                      | 48.9% |
| District                   | 75.5% |
| District                   | 75.5% |
| School                     | 71.4% |
|                            |       |