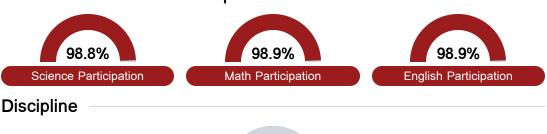

udent performance on the statewide English language arts (ELA) assessment.







#### Other Measures

Other measurements of student performance that factor into the accountability grade.





| College & Career Readiness |       |
|----------------------------|-------|
| State                      | 48.9% |
| District                   | 75.5% |
| District                   | 75.5% |
| School                     | 71.4% |
|                            |       |







#### **Teacher Data**

28.8



In-Field Teachers



## Jumpertown High School

#### **Detailed Assessment and Other Data**

#### Student Performance

The following information shows each level of student performance on statewide assessments.

#### Math



#### English



#### Science



#### Student Assessment Participation





#### Other Data



Chronic Absenteeism



\$13,086.27

Per-Pupil Expenditure



Post-Secondary Enrollment



**Advanced Course** Participation