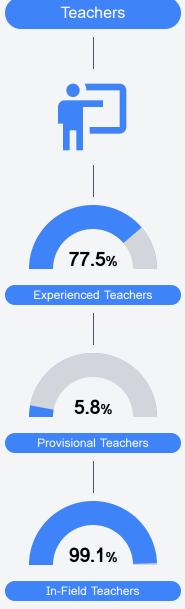

### Other Measures

Other measurements of student performance that factor into the accountability grade.

Teacher Data

34.3