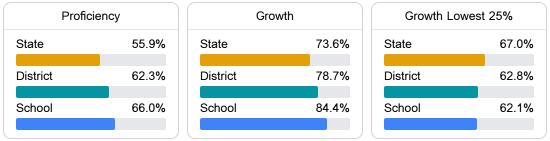

### Math

Measurements of student performance on the statewide math assessment.

#### Student Performance

The following information shows each level of student performance on statewide assessments.

**Out-of-School Suspension** 

Other Data

Chronic Absenteeism

%

\$10,832.07 Per-Pupil Expenditure