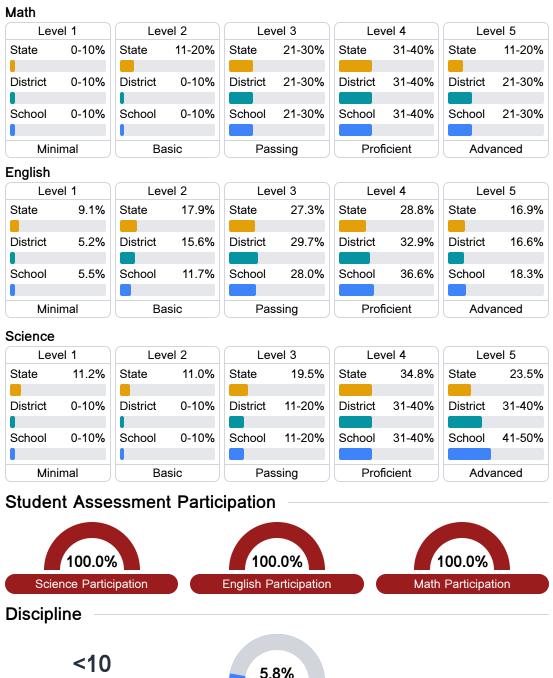

### Math

Measurements of student performance on the statewide math assessment.

#### English

Measurements of student performance on the statewide English language arts (ELA) assessment.

#### Student Performance

The following information shows each level of student performance on statewide assessments.

**Out-of-School Suspension** 

Other Data

Chronic Absenteeism

%

\$10,832.07 Per-Pupil Expenditure