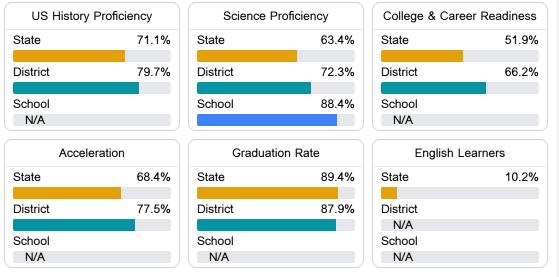

### Other Measures

Other measurements of student performance that factor into the accountability grade.

Teacher Data

34.3

#### Student Performance

The following information shows each level of student performance on statewide assessments.

**Out-of-School Suspension** 

Other Data

Chronic Absenteeism

%

\$10,832.07 Per-Pupil Expenditure