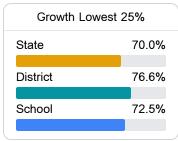

#### Math

Measurements of student performance on the statewide math assessment.