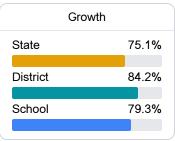

#### Math

Measurements of student performance on the statewide math assessment.