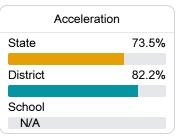

#### Other Measures

Other measurements of student performance that factor into the accountability grade.