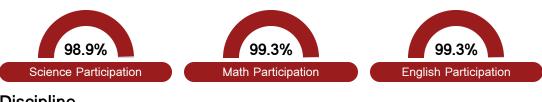

accountability system assigns "A" through "F" letter grades for schools and districts. Grades are based on student achievement, student growth, student participation in testing, and other academic measures.

#### Math

Measurements of student performance on the statewide math assessment.







## **English**

Measurements of student performance on the statewide English language arts (ELA) assessment.







#### Other Measures

Other measurements of student performance that factor into the accountability grade.













## Teacher Data

36.2





**Detailed Assessment and Other Data** 

#### Student Performance

The following information shows each level of student performance on statewide assessments.

#### Math



# English



#### Science



#### Student Assessment Participation



# Discipline







Chronic Absenteeism



\$10,385.01

Per-Pupil Expenditure