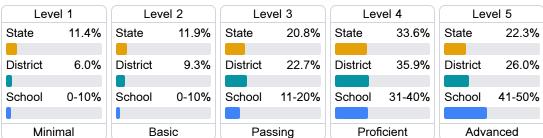

#### Math

Measurements of student performance on the statewide math assessment.