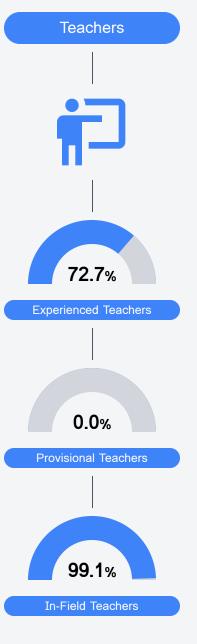

# School Report Card 2022 - 2023

For more detailed information, please visit https://msrc.mdek12.org.





8 CR 2371 Booneville, MS 38829



Paul Lyles plyles@pcsdk12.com

# School Accountability Grade Components

Mississippi's accountability system assigns "A" through "F" letter grades for schools and districts. Grades are based on student achievement, student growth, student participation in testing, and other academic measures.

#### Math

Measurements of student performance on the statewide math assessment.







## **English**

Measurements of student performance on the statewide English language arts (ELA) assessment.







#### Other Measures

Other measurements of student performance that factor into the accountability grade.













## Teacher Data

36.2





**Detailed Assessment and Other Data** 

#### Student Performance

The following information shows each level of student performance on statewide assessments.

#### Math



# English



#### Science



#### Student Assessment Participation



# Discipline







Chronic Absenteeism



\$10,385.01

Per-Pupil Expenditure