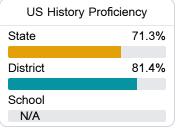

#### Student Performance

The following information shows each level of student performance on statewide assessments.