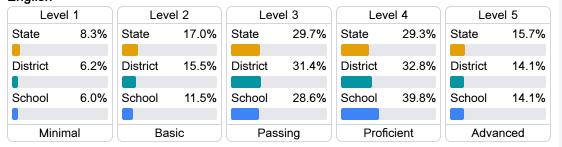

## **English**

Measurements of student performance on the statewide English language arts (ELA) assessment.