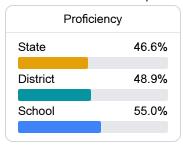

## **English**

Measurements of student performance on the statewide English language arts (ELA) assessment.