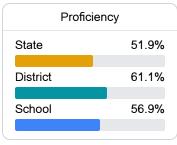

#### Math

Measurements of student performance on the statewide math assessment.