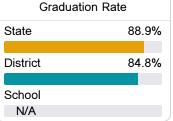

#### Other Measures

Other measurements of student performance that factor into the accountability grade.