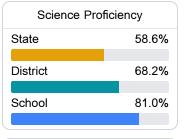

# School Report Card 2022 - 2023

For more detailed information, please visit https://msrc.mdek12.org.





8 CR 2371 Booneville, MS 38829



Paul Lyles plyles@pcsdk12.com

# School Accountability Grade Components

Mississippi's accountability system assigns "A" through "F" letter grades for schools and districts. Grades are based on student achievement, student growth, student participation in testing, and other academic measures.

#### Math

Measurements of student performance on the statewide math assessment.







## **English**

Measurements of student performance on the statewide English language arts (ELA) assessment.







#### Other Measures

Other measurements of student performance that factor into the accountability grade.













## Teacher Data

36.2





**Detailed Assessment and Other Data** 

#### Student Performance

The following information shows each level of student performance on statewide assessments.

#### Math



# English



#### Science



#### Student Assessment Participation



# Discipline







Chronic Absenteeism



\$10,385.01

Per-Pupil Expenditure