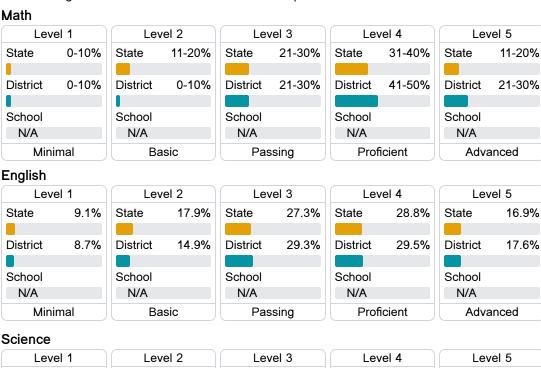

#### Math

Measurements of student performance on the statewide math assessment.

#### English

Measurements of student performance on the statewide English language arts (ELA) assessment.

#### Student Performance

The following information shows each level of student performance on statewide assessments.

#### State 11.2% State 11.0% State 19.5% State 34.8% State 23.5% 10.2% 8.6% District 18.2% District 36.3% District 26.7% District District School School School School School N/A N/A N/A N/A N/A Minimal Basic Proficient Advanced Passing