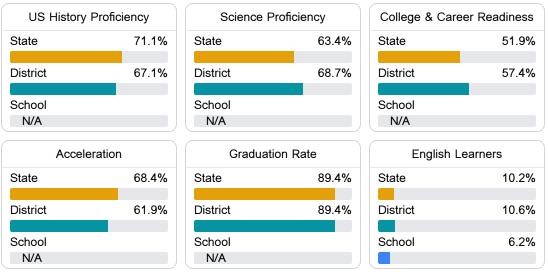

# School Report Card 2023 - 2024

For more detailed information, please visit https://msrc.mdek12.org.



Pontotoc, MS 38863

Sherron Horton

shorton@pontotoc.k12.ms.us

### School Accountability Grade Components

Mississippi's accountability system assigns "A" through "F" letter grades for schools and districts. Grades are based on student achievement, student growth, student participation in testing, and other academic measures.

#### Math

Measurements of student performance on the statewide math assessment.



#### English

Measurements of student performance on the statewide English language arts (ELA) assessment.



#### Other Measures

Other measurements of student performance that factor into the accountability grade.





Teacher Data

49.4



## Detailed Assessment and Other Data

#### Student Performance

The following information shows each level of student performance on statewide assessments.



#### State 11.2% State 11.0% State 19.5% State 34.8% State 23.5% 10.2% 8.6% District 18.2% District 36.3% District 26.7% District District School School School School School N/A N/A N/A N/A N/A Minimal Basic Proficient Advanced Passing

#### Discipline



Other Data



Chronic Absenteeism

\$10,038.03 Per-Pupil Expenditure