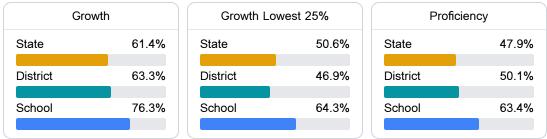

# School Report Card 2023 - 2024

For more detailed information, please visit https://msrc.mdek12.org.



Pontotoc, MS 38863

Sherron Horton

shorton@pontotoc.k12.ms.us

### School Accountability Grade Components

Mississippi's accountability system assigns "A" through "F" letter grades for schools and districts. Grades are based on student achievement, student growth, student participation in testing, and other academic measures.

#### Math

Measurements of student performance on the statewide math assessment.



#### English

Measurements of student performance on the statewide English language arts (ELA) assessment.



#### Other Measures

Other measurements of student performance that factor into the accountability grade.





Teacher Data

49.4



## Detailed Assessment and Other Data

#### Student Performance

The following information shows each level of student performance on statewide assessments.



#### State 11.2% State 11.0% State 19.5% State 34.8% State 23.5% 10.2% 8.6% District 18.2% District 36.3% District 26.7% District District School School School School School N/A N/A N/A N/A N/A Minimal Basic Proficient Advanced Passing

#### Discipline



Other Data



Chronic Absenteeism

\$10,038.03 Per-Pupil Expenditure