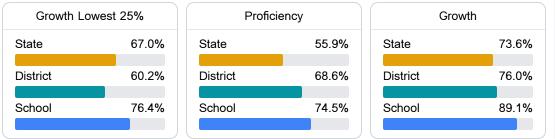

# School Report Card 2023 - 2024

For more detailed information, please visit https://msrc.mdek12.org.



Pontotoc, MS 38863

Sherron Horton

shorton@pontotoc.k12.ms.us

### School Accountability Grade Components

Mississippi's accountability system assigns "A" through "F" letter grades for schools and districts. Grades are based on student achievement, student growth, student participation in testing, and other academic measures.

#### Math

Measurements of student performance on the statewide math assessment.



#### English

Measurements of student performance on the statewide English language arts (ELA) assessment.



#### Other Measures

Other measurements of student performance that factor into the accountability grade.





Teacher Data

49.4



## Detailed Assessment and Other Data

#### Student Performance

The following information shows each level of student performance on statewide assessments.



#### State 11.2% State 11.0% State 19.5% State 34.8% State 23.5% 10.2% 8.6% District 18.2% District 36.3% District 26.7% District District School School School School School N/A N/A N/A N/A N/A Minimal Basic Proficient Advanced Passing

#### Discipline



Other Data



Chronic Absenteeism

\$10,038.03 Per-Pupil Expenditure