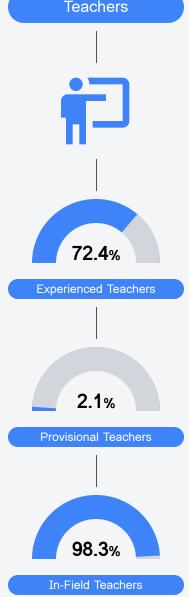

#### Other Measures

Other measurements of student performance that factor into the accountability grade.

Teacher Data

47.0