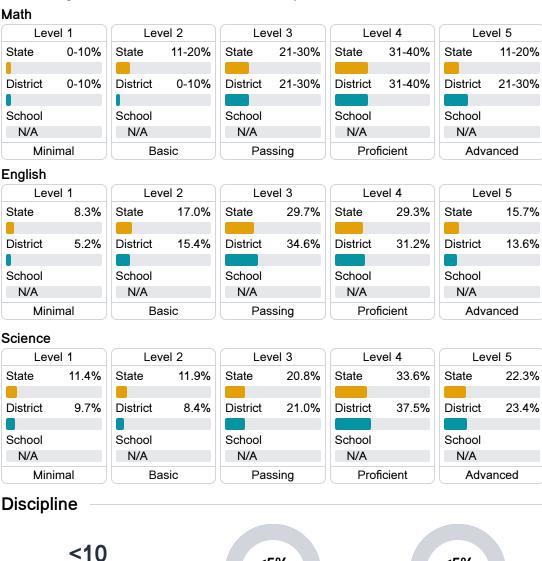

### **Detailed Assessment and Other Data**

#### Student Performance

The following information shows each level of student performance on statewide assessments.

<5%

**In-School Suspension** 