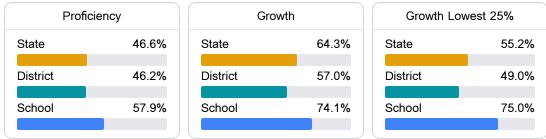

#### English

Measurements of student performance on the statewide English language arts (ELA) assessment.