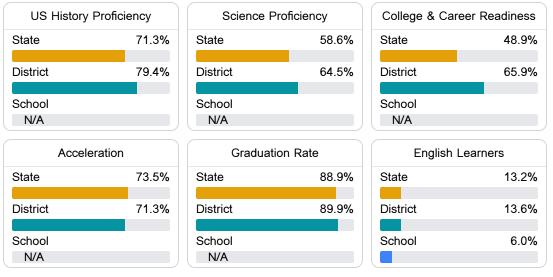

#### Other Measures

Other measurements of student performance that factor into the accountability grade.

Teacher Data

47.0