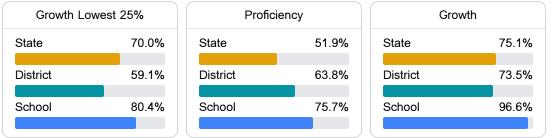

#### Math

Measurements of student performance on the statewide math assessment.